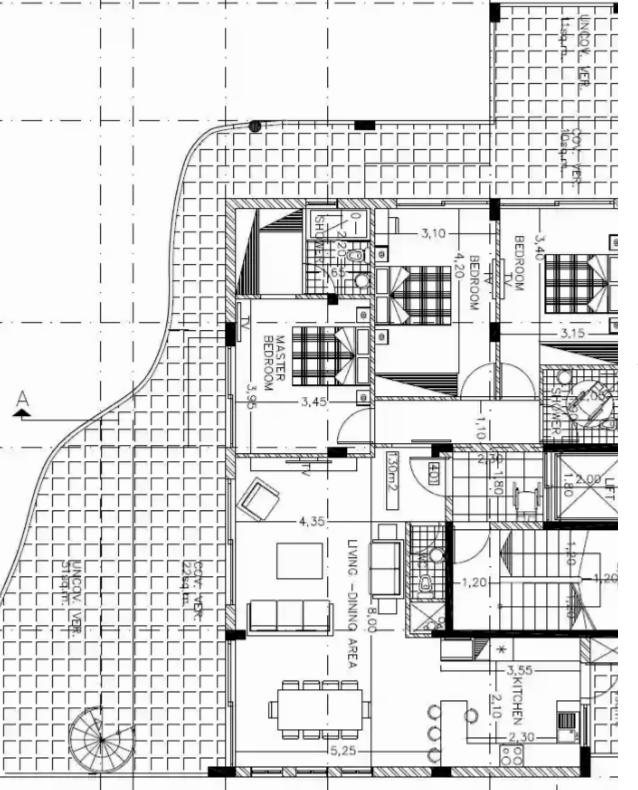

**Estate ID:** 29707

**Ref:** J3477L1266

Density: 0 %

Available from: 2024-04-23

Offered at: 1,500,00

Type: Penthouse

Discover elevated luxury at its finest within the prestigious penthouse of EL CURVE Apartments. Perched on the fourth floor, this exquisite residence boasts three lavish bedrooms and three impeccably designed bathrooms. Encompassing a generous covered area of 130 square meters, the penthouse offers a spacious haven for sophisticated living. Bask in the breathtaking panoramic views that stretch beyond, while indulging in the opulence that defines every corner of this exceptional space. With meticulous attention to detail, the penthouse at EL CURVE redefines the art of high-end living, setting a new standard of elegance and exclusivity....