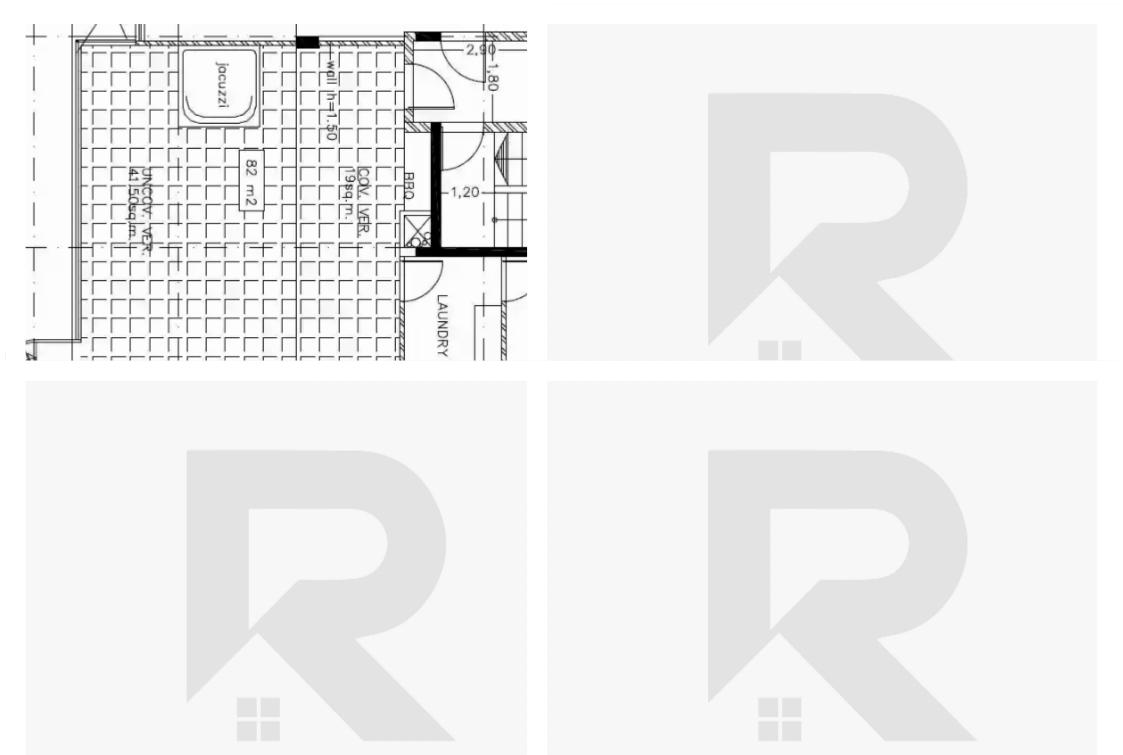

**Estate ID:** 29707

**Ref:** J3477L1266

Density: 0 %

Available from: 2024-04-23

Offered at: 1,500,00

Type: Penthouse

Discover elevated luxury at its finest within the prestigious penthouse of EL CURVE Apartments. Perched on the fourth floor, this exquisite residence boasts three lavish bedrooms and three impeccably designed bathrooms. Encompassing a generous covered area of 130 square meters, the penthouse offers a spacious haven for sophisticated living. Bask in the breathtaking panoramic views that stretch beyond, while indulging in the opulence that defines every corner of this exceptional space. With meticulous attention to detail, the penthouse at EL CURVE redefines the art of high-end living, setting a new standard of elegance and exclusivity....