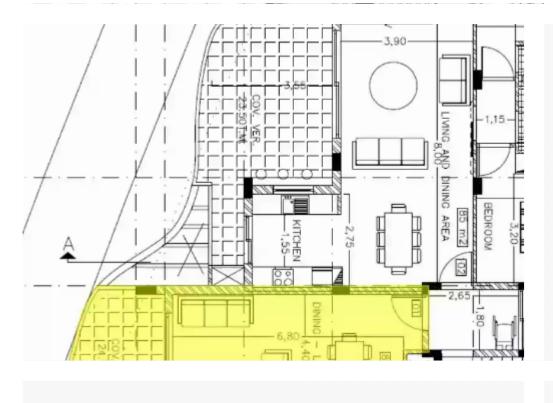

## 2 bedrooms, 85 sq.m.

Limassol, Touristiki-Periochi-Pyrgos-4534, Cyprus

This ad is presented by listings admin, under supervision from,

Licensed Real Estate Agent Reg no: 1234, Lic no: 603/E

**Offered at:** € 455,000

**Estate ID:** 29708

**Ref:** J3477L1263

NET internal area: 85

Bathrooms: 2

Bedrooms: 2

Parking spaces: 1 cars

Available from: 2024-04-23

Offered at: 455,000

Type: Apartment

Welcome to the epitome of modern living on the second floor of EL CURVE Apartments. This luxurious residence encompasses two spacious bedrooms and two elegantly designed bathrooms, offering a harmonious blend of comfort and style. With an expansive covered area of 85 square meters, this apartment provides ample space for you to create your dream home. Indulge in the finest details of craftsmanship and design as you explore the well-appointed rooms and thoughtfully curated spaces. Elevate your lifestyle at EL CURVE, where every square meter is a testament to sophistication and refinement....