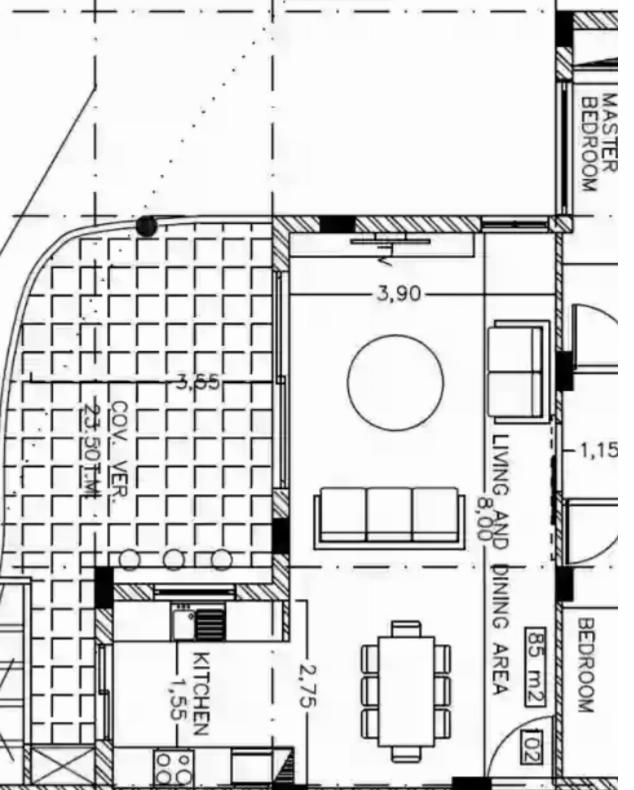

## 2 bedrooms, 85 sq.m.

Limassol, Touristiki-Periochi-Pyrgos-4534, Cyprus

This ad is presented by listings admin, under supervision from,

Licensed Real Estate Agent Reg no: 1234, Lic no: 603/E

**Offered at:** € 455,000

**Estate ID:** 29708

**Ref:** J3477L1263

NET internal area: 85

Bathrooms: 2

Bedrooms: 2

Parking spaces: 1 cars

Available from: 2024-04-23

Offered at: 455,000

Type: Apartment

Welcome to the epitome of modern living on the second floor of EL CURVE Apartments. This luxurious residence encompasses two spacious bedrooms and two elegantly designed bathrooms, offering a harmonious blend of comfort and style. With an expansive covered area of 85 square meters, this apartment provides ample space for you to create your dream home. Indulge in the finest details of craftsmanship and design as you explore the well-appointed rooms and thoughtfully curated spaces. Elevate your lifestyle at EL CURVE, where every square meter is a testament to sophistication and refinement....