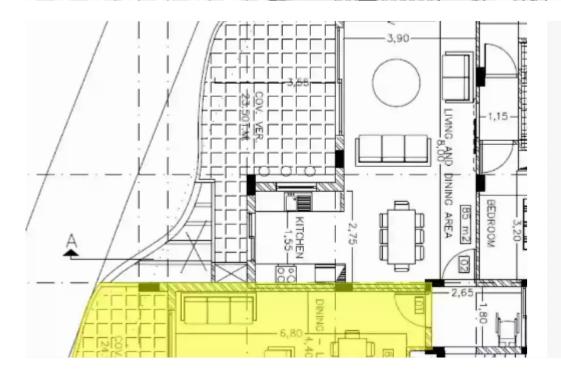

Welcome to the epitome of modern living on the third floor of EL CURVE Apartments. This luxurious residence encompasses two spacious bedrooms and two elegantly designed bathrooms, offering a harmonious blend of comfort and style. With an expansive covered area of 85 square meters, this apartment provides ample space for you to create your dream home. Indulge in the finest details of craftsmanship and design as you explore the wellappointed rooms and thoughtfully curated spaces. Elevate your lifestyle at EL CURVE, where every square meter is a testament to sophistication and refinement....