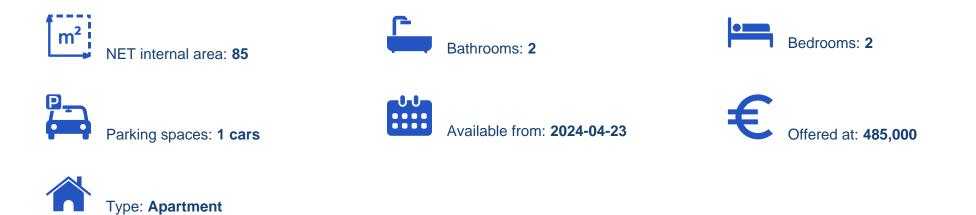

## 2 bedrooms, 85 sq.m.

Limassol, Touristiki-Periochi-Pyrgos-4534 , Cyprus This ad is presented by listings admin, under supervision from , Licensed Real Estate Agent Reg no: 1234, Lic no: 603/E

Offered at: €485,000 Estate ID: 29709 Ref: J3477L1264

Welcome to the epitome of modern living on the third floor of EL CURVE Apartments. This luxurious residence encompasses two spacious bedrooms and two elegantly designed bathrooms, offering a harmonious blend of comfort and style. With an expansive covered area of 85 square meters, this apartment provides ample space for you to create your dream home. Indulge in the finest details of craftsmanship and design as you explore the wellappointed rooms and thoughtfully curated spaces. Elevate your lifestyle at EL CURVE, where every square meter is a testament to sophistication and refinement....