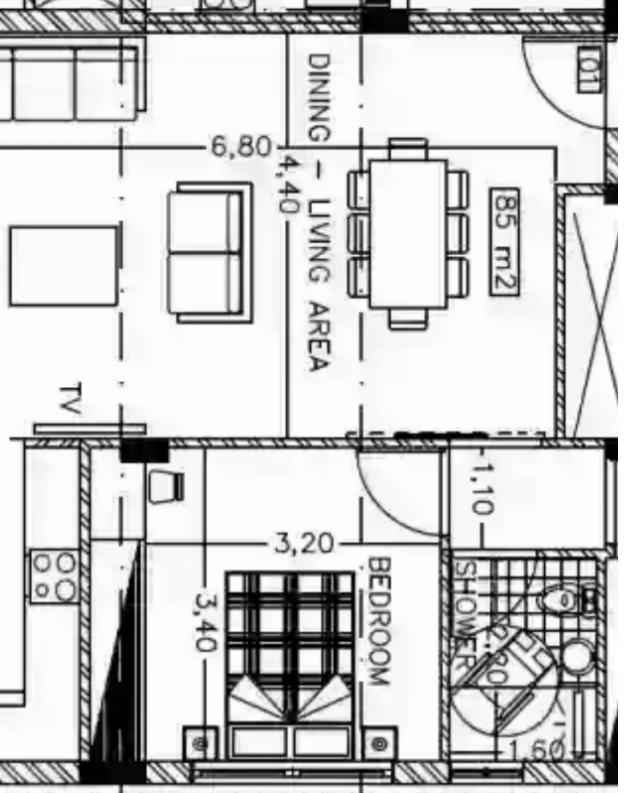

Welcome to the epitome of modern living on the third floor of EL CURVE Apartments. This luxurious residence encompasses two spacious bedrooms and two elegantly designed bathrooms, offering a harmonious blend of comfort and style. With an expansive covered area of 85 square meters, this apartment provides ample space for you to create your dream home. Indulge in the finest details of craftsmanship and design as you explore the wellappointed rooms and thoughtfully curated spaces. Elevate your lifestyle at EL CURVE, where every square meter is a testament to sophistication and refinement....