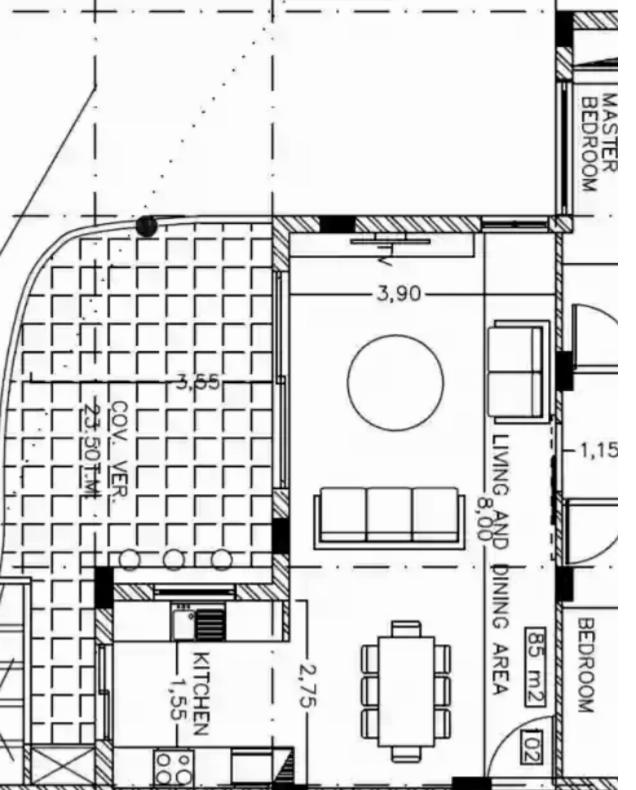

Type: **Apartment** 

Welcome to the epitome of modern living on the first floor of EL CURVE Apartments. This luxurious residence encompasses two spacious bedrooms and two elegantly designed bathrooms, offering a harmonious blend of comfort and style. With an expansive covered area of 85 square meters, this apartment provides ample space for you to create your dream home. Indulge in the finest details of craftsmanship and design as you explore the well-appointed rooms and thoughtfully curated spaces. Elevate your lifestyle at EL CURVE, where every square meter is a testament to sophistication and refinement....