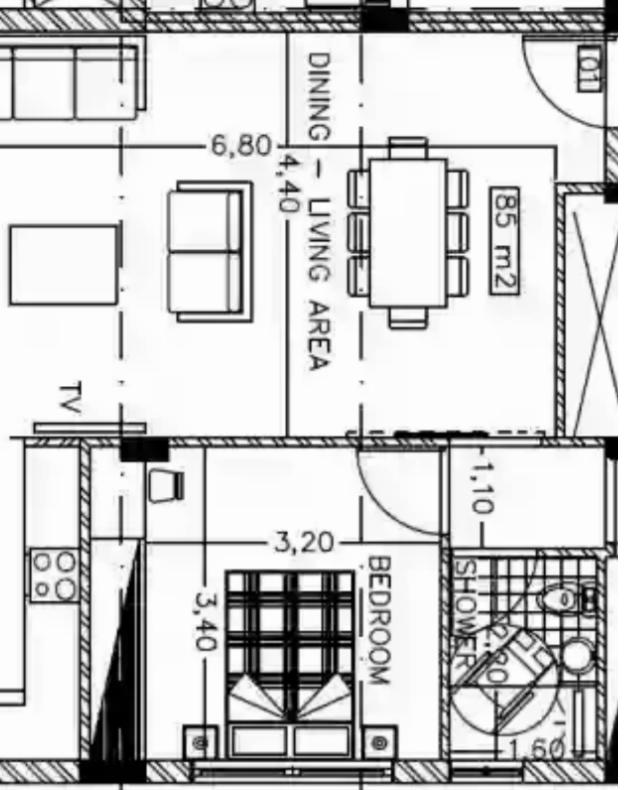

## 2 bedrooms, 85 sq.m.

Limassol, Touristiki-Periochi-Pyrgos-4534, Cyprus

This ad is presented by listings admin, under supervision from,

Licensed Real Estate Agent Reg no: 1234, Lic no: 603/E

**Offered at:** € 465,000

**Estate ID:** 29711

**Ref:** J3477L1262

NET internal area: 85

Bathrooms: 2

Bedrooms: 2

Parking spaces: 1 cars

Available from: 2024-04-23

Offered at: **465,000** 

Type: Apartment

Welcome to the epitome of modern living on the second floor of EL CURVE Apartments. This luxurious residence encompasses two spacious bedrooms and two elegantly designed bathrooms, offering a harmonious blend of comfort and style. With an expansive covered area of 85 square meters, this apartment provides ample space for you to create your dream home. Indulge in the finest details of craftsmanship and design as you explore the well-appointed rooms and thoughtfully curated spaces. Elevate your lifestyle at EL CURVE, where every square meter is a testament to sophistication and refinement....