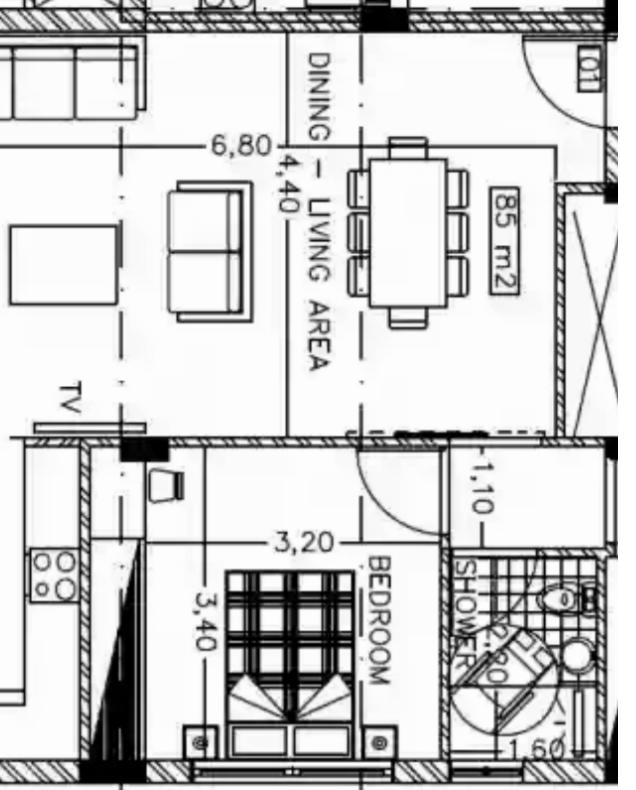

**Estate ID:** 29712

**Ref:** J3477L1260

NET internal area: 85

Bathrooms: 2

Bedrooms: 2

Parking spaces: 1 cars

Available from: 2024-04-23

Offered at: **445,000** 

Type: **Apartment** 

Welcome to the epitome of modern living on the first floor of EL CURVE Apartments. This luxurious residence encompasses two spacious bedrooms and two elegantly designed bathrooms, offering a harmonious blend of comfort and style. With an expansive covered area of 85 square meters, this apartment provides ample space for you to create your dream home. Indulge in the finest details of craftsmanship and design as you explore the well-appointed rooms and thoughtfully curated spaces. Elevate your lifestyle at EL CURVE, where every square meter is a testament to sophistication and refinement....