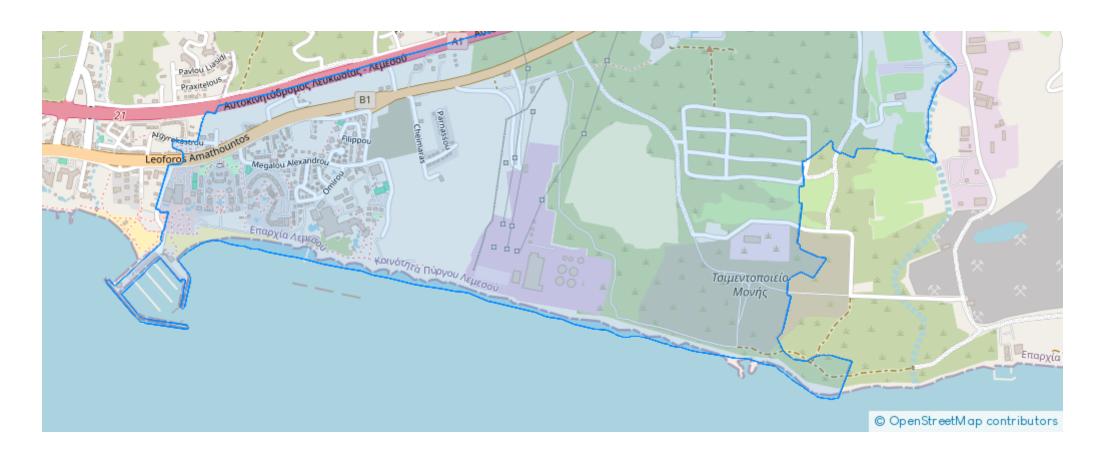

## 2 bedrooms, 85 sq.m.

Limassol, Touristiki-Periochi-Pyrgos-4534, Cyprus
This ad is presented by listings admin, under supervision from,
Licensed Real Estate Agent Reg no: 1234, Lic no: 603/E

**Offered at:** € 445,000

## **Estate on map:**

**Website:** realty.com.cy/p/2-bedrooms--85-sq.m.-J3477L1260

Email: info@rimatech.com.cy

**Phone:** +35795958898 // +35725714014

This ad is presented by listings admin, under supervision from ,