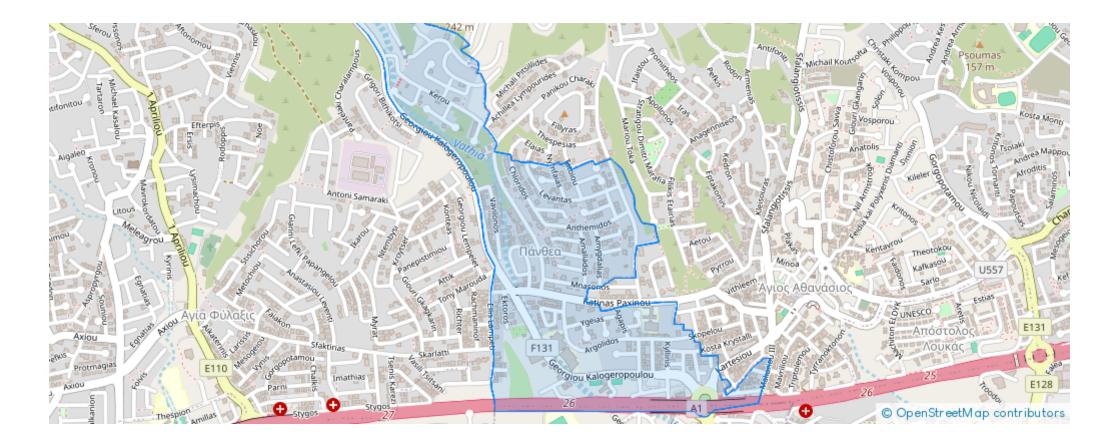

## 3 bedrooms, 91 sq.m.

Limassol, Panthea-Mesa-Geitonia-4007 , Cyprus This ad is presented by listings admin, under supervision from , Licensed Real Estate Agent Reg no: 1234, Lic no: 603/E

Offered at: € 800,000 Estate ID: 29714 Ref: J3474L1258

## **Estate on map:**