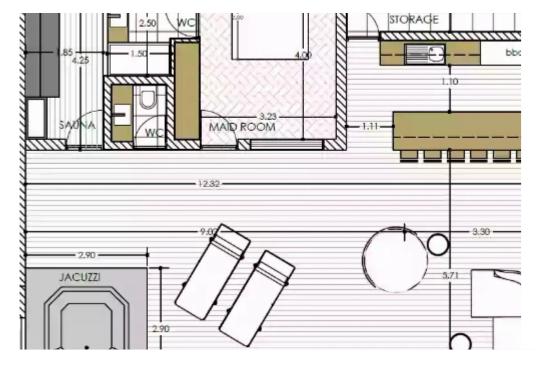

\_

Welcome to an extraordinary penthouse that redefines luxury living. With four lavish bedrooms and three modern bathrooms, this residence offers an opulent retreat that combines grandeur with comfort. Encompassing an expansive 91 square meters of covered area, the penthouse provides an unparalleled canvas for indulging in the ultimate living experience. Step onto the covered veranda, spanning 32 square meters, where you can savor moments of tranquility while immersed in breathtaking vistas. Additionally, an open veranda extending 94 square meters beckons you to bask in the open skies, elevating your connection to the surrounding beauty. Ensuring your convenience and security, two dedica...