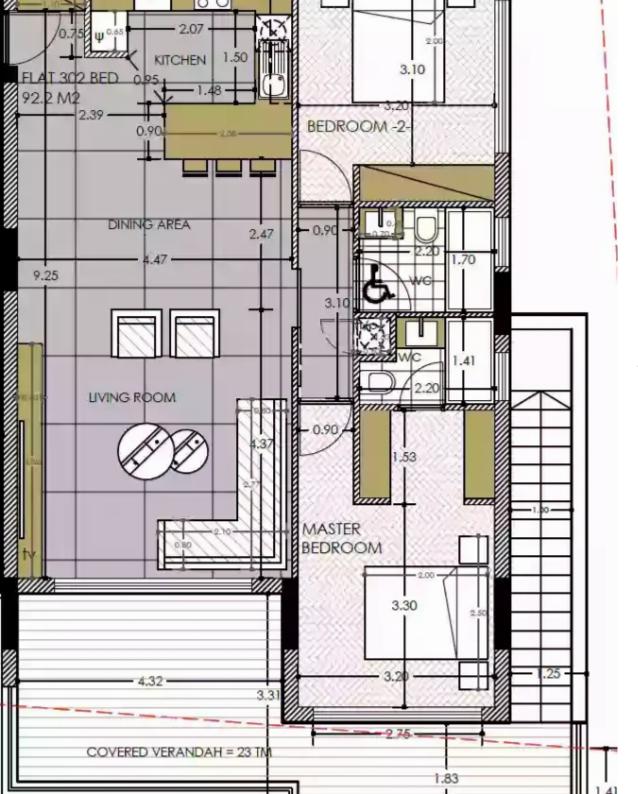

\_

Welcome to an extraordinary penthouse that redefines luxury living. With four lavish bedrooms and three modern bathrooms, this residence offers an opulent retreat that combines grandeur with comfort. Encompassing an expansive 91 square meters of covered area, the penthouse provides an unparalleled canvas for indulging in the ultimate living experience. Step onto the covered veranda, spanning 32 square meters, where you can savor moments of tranquility while immersed in breathtaking vistas. Additionally, an open veranda extending 94 square meters beckons you to bask in the open skies, elevating your connection to the surrounding beauty. Ensuring your convenience and security, two dedica...