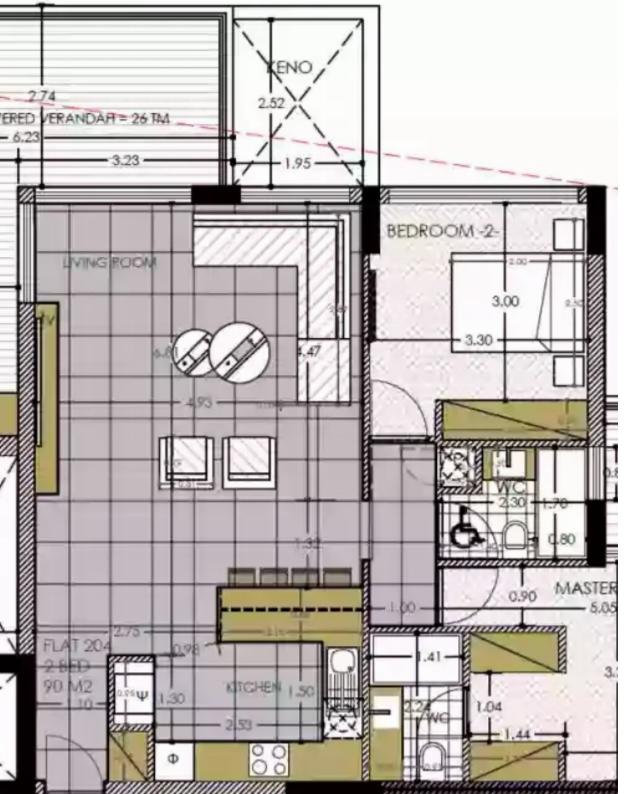

Introducing a captivating apartment that encapsulates modern living at its finest. With two generously-sized bedrooms and two stylish bathrooms, this residence offers a harmonious blend of comfort and elegance. Spanning across 90 square meters of covered area, the layout provides a spacious canvas for you to create the perfect living environment. Step out onto the inviting covered porch, extending 26 square meters, where you can bask in the fresh air while savoring the beauty of your surroundings. This outdoor extension seamlessly merges with the indoor spaces, providing an ideal setting for relaxation and hosting gatherings. Your convenience is paramount, as evidenced by the provision...