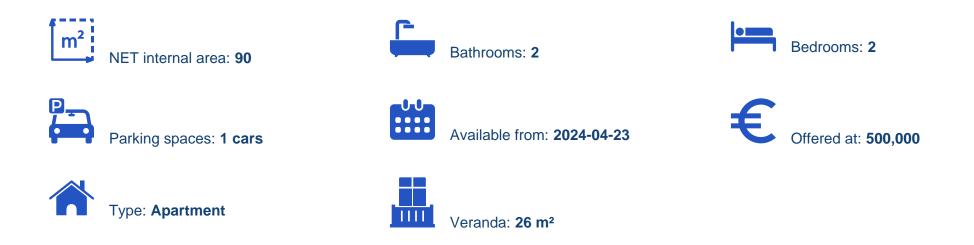

## 2 bedrooms, 90 sq.m.

Limassol, Panthea-Mesa-Geitonia-4007, Cyprus This ad is presented by listings admin, under supervision from, Licensed Real Estate Agent Reg no: 1234, Lic no: 603/E

Offered at: € 500,000 Estate ID: 29716 Ref: J3474L1256

Introducing a captivating apartment that encapsulates modern living at its finest. With two generously-sized bedrooms and two stylish bathrooms, this residence offers a harmonious blend of comfort and elegance. Spanning across 90 square meters of covered area, the layout provides a spacious canvas for you to create the perfect living environment. Step out onto the inviting covered porch, extending 26 square meters, where you can bask in the fresh air while savoring the beauty of your surroundings. This outdoor extension seamlessly merges with the indoor spaces, providing an ideal setting for relaxation and hosting gatherings. Your convenience is paramount, as evidenced by the provision...