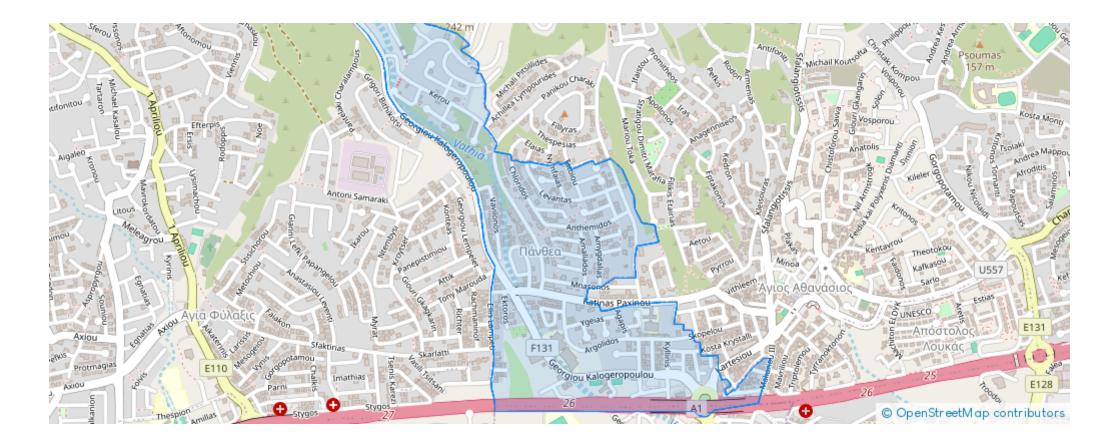

ic no: 603/E

Offered at: € 500,000 Estate ID: 29716 Ref: J3474L1256









Introducing a captivating apartment that encapsulates modern living at its finest. With two generously-sized bedrooms and two stylish bathrooms, this residence offers a harmonious blend of comfort and elegance. Spanning across 90 square meters of covered area, the layout provides a spacious canvas for you to create the perfect living environment. Step out onto the inviting covered porch, extending 26 square meters, where you can bask in the fresh air while savoring the beauty of your surroundings. This outdoor extension seamlessly merges with the indoor spaces, providing an ideal setting for relaxation and hosting gatherings. Your convenience is paramount, as evidenced by the provision...

## **Estate on map:**







## Website: realty.com.cy/p/2-bedrooms--90-sq.m.-J3474L1256

Email: info@rimatech.com.cy

**Phone:** +35795958898 // +35725714014

This ad is presented by listings admin, under supervision from , Licensed Real Estate Agent Reg no: 1234, Lic no: 603/E