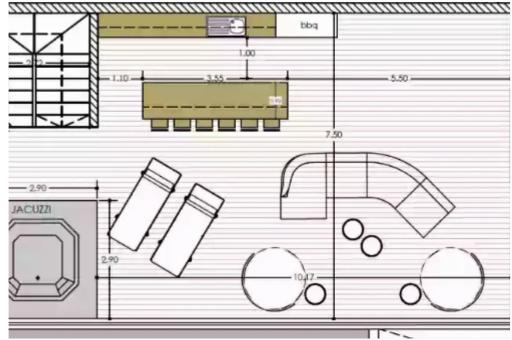

Welcome to an extraordinary penthouse that redefines luxury living. With four lavish bedrooms and three modern bathrooms, this residence offers an opulent retreat that combines grandeur with comfort. Encompassing an expansive 191 square meters of covered area, the penthouse provides an unparalleled canvas for indulging in the ultimate living experience. Step onto the covered veranda, spanning 46 square meters, where you can savor moments of tranquility while immersed in breathtaking vistas. Additionally, an open veranda extending 103 square meters beckons you to bask in the open skies, elevating your connection to the surrounding beauty. Ensuring your convenience and security, two dedi...