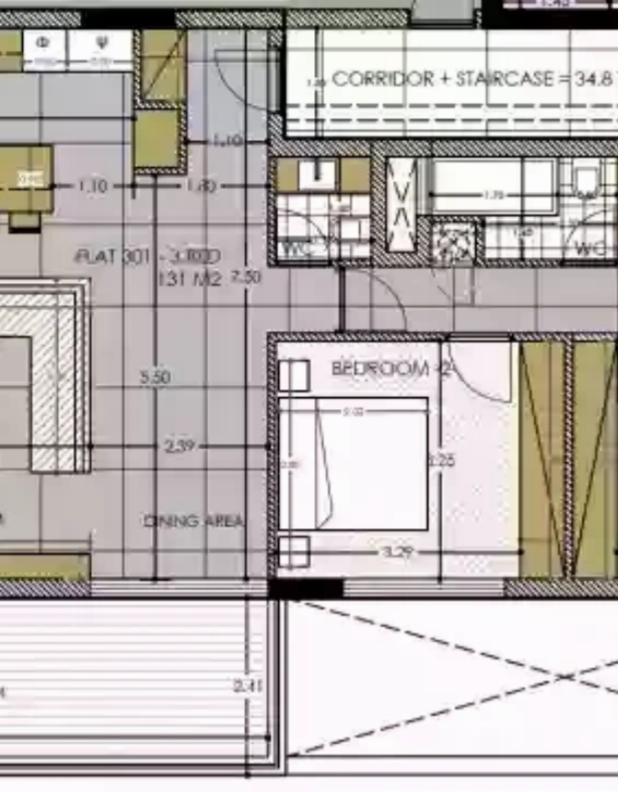

## 4 bedrooms, 191 sq.m.

Limassol, Panthea-Mesa-Geitonia-4007, Cyprus This ad is presented by listings admin, under supervision from, Licensed Real Estate Agent Reg no: 1234, Lic no: 603/E

Offered at: €1,300,000 Estate ID: 29717 Ref: J3474L1257

Welcome to an extraordinary penthouse that redefines luxury living. With four lavish bedrooms and three modern bathrooms, this residence offers an opulent retreat that combines grandeur with comfort. Encompassing an expansive 191 square meters of covered area, the penthouse provides an unparalleled canvas for indulging in the ultimate living experience. Step onto the covered veranda, spanning 46 square meters, where you can savor moments of tranquility while immersed in breathtaking vistas. Additionally, an open veranda extending 103 square meters beckons you to bask in the open skies, elevating your connection to the surrounding beauty. Ensuring your convenience and security, two dedi...