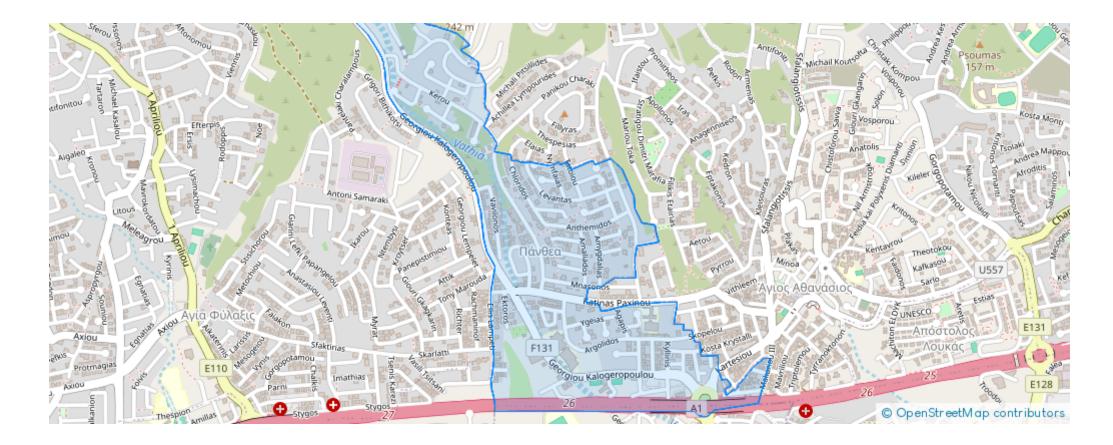

ic no: 603/E

Offered at: € 660,000 Estate ID: 29718 Ref: J3474L1253









Welcome to this exquisite apartment that encapsulates the perfect blend of comfort, space, and luxury. Boasting three spacious bedrooms and two modern bathrooms, this residence offers a harmonious balance between privacy and shared living spaces. With a generous covered area of 131 square meters, there's ample room to create the home of your dreams. Step onto the covered veranda, extending 55 square meters, where you can relish in the open air while enjoying the beauty of your surroundings. The veranda seamlessly merges indoor and outdoor living, offering an ideal setting for relaxation and entertaining. Convenience meets functionality with the provision of two dedicated parking spaces...

## **Estate on map:**







## Website: realty.com.cy/p/3-bedrooms--131-sq.m.-J3474L1253

Email: info@rimatech.com.cy

**Phone:** +35795958898 // +35725714014

This ad is presented by listings admin, under supervision from , Licensed Real Estate Agent Reg no: 1234, Lic no: 603/E