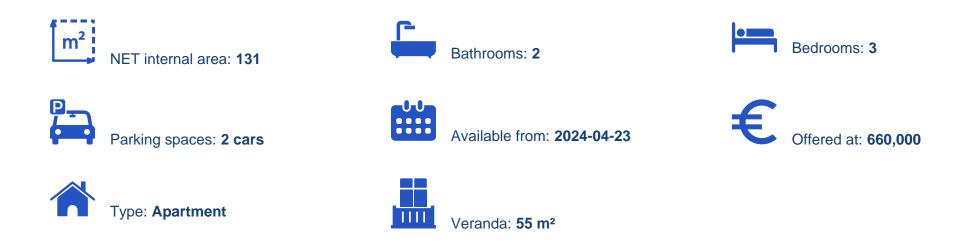

## 3 bedrooms, 131 sq.m.

Limassol, Panthea-Mesa-Geitonia-4007, Cyprus This ad is presented by listings admin, under supervision from, Licensed Real Estate Agent Reg no: 1234, Lic no: 603/E

Offered at: € 660,000 Estate ID: 29718 Ref: J3474L1253

Welcome to this exquisite apartment that encapsulates the perfect blend of comfort, space, and luxury. Boasting three spacious bedrooms and two modern bathrooms, this residence offers a harmonious balance between privacy and shared living spaces. With a generous covered area of 131 square meters, there's ample room to create the home of your dreams. Step onto the covered veranda, extending 55 square meters, where you can relish in the open air while enjoying the beauty of your surroundings. The veranda seamlessly merges indoor and outdoor living, offering an ideal setting for relaxation and entertaining. Convenience meets functionality with the provision of two dedicated parking spaces...