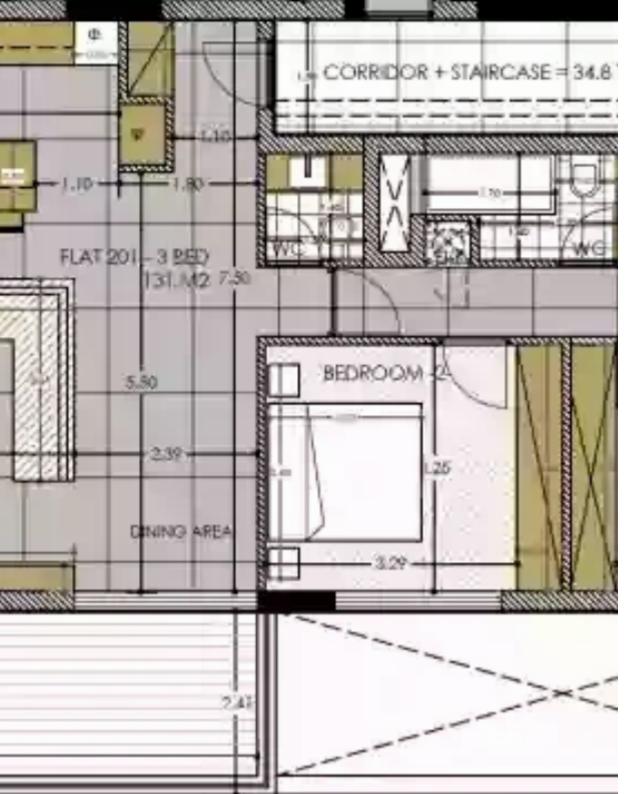

## 3 bedrooms, 131 sq.m.

Limassol, Panthea-Mesa-Geitonia-4007, Cyprus This ad is presented by listings admin, under supervision from, Licensed Real Estate Agent Reg no: 1234, Lic no: 603/E

Offered at: € 660,000 Estate ID: 29718 Ref: J3474L1253

Welcome to this exquisite apartment that encapsulates the perfect blend of comfort, space, and luxury. Boasting three spacious bedrooms and two modern bathrooms, this residence offers a harmonious balance between privacy and shared living spaces. With a generous covered area of 131 square meters, there's ample room to create the home of your dreams. Step onto the covered veranda, extending 55 square meters, where you can relish in the open air while enjoying the beauty of your surroundings. The veranda seamlessly merges indoor and outdoor living, offering an ideal setting for relaxation and entertaining. Convenience meets functionality with the provision of two dedicated parking spaces...