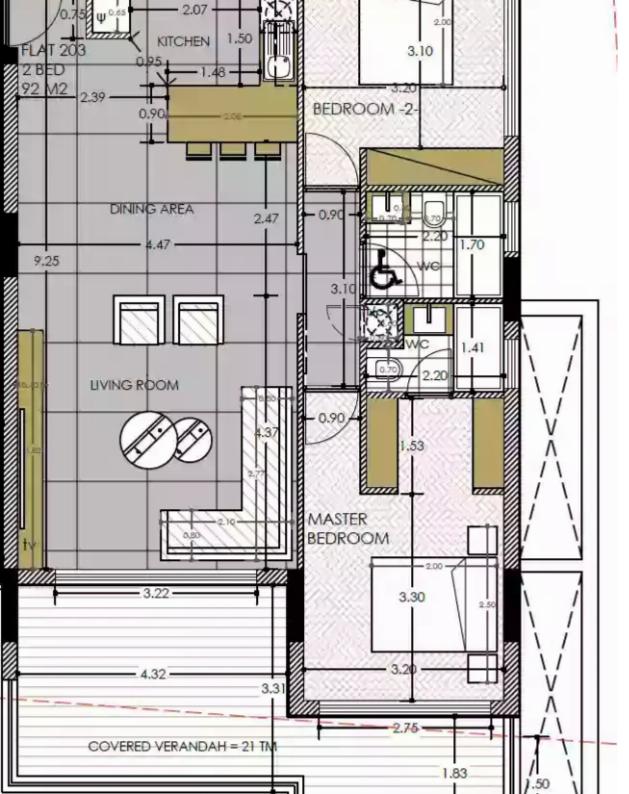

## 2 bedrooms, 92 sq.m.

Limassol, Panthea-Mesa-Geitonia-4007, Cyprus

This ad is presented by listings admin, under supervision from,

Licensed Real Estate Agent Reg no: 1234, Lic no: 603/E

**Offered at:** €500,000

**Estate ID:** 29719

**Ref:** J3474L1255

NET internal area: 92

Bathrooms: 2

Bedrooms: 2

Parking spaces: 1 cars

Available from: 2024-04-23

Offered at: **500,000** 

Type: Apartment

Veranda: 21 m²

Introducing a captivating apartment that encapsulates modern living at its finest. With two generously-sized bedrooms and two stylish bathrooms, this residence offers a harmonious blend of comfort and elegance. Spanning across 92 square meters of covered area, the layout provides a spacious canvas for you to create the perfect living environment. Step out onto the inviting covered porch, extending 21 square meters, where you can bask in the fresh air while savoring the beauty of your surroundings. This outdoor extension seamlessly merges with the indoor spaces, providing an ideal setting for relaxation and hosting gatherings. Your convenience is paramount, as evidenced by the provision...