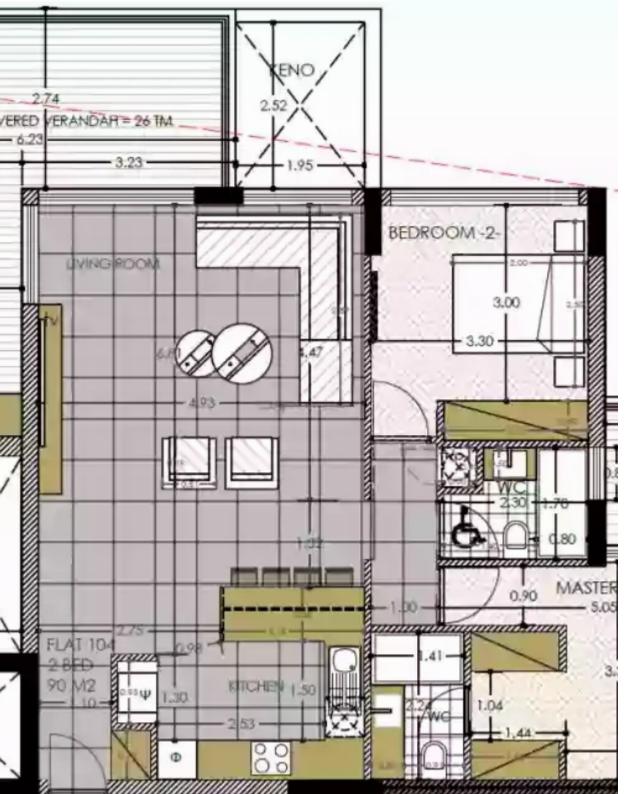

## 2 bedrooms, 90 sq.m.

Limassol, Panthea-Mesa-Geitonia-4007, Cyprus

This ad is presented by listings admin, under supervision from,

Licensed Real Estate Agent Reg no: 1234, Lic no: 603/E

**Offered at:** € 430,000

**Estate ID:** 29721

**Ref:** J3474L1252

NET internal area: 90

Bathrooms: 2

Bedrooms: 2

Parking spaces: 1 cars

Available from: 2024-04-23

Offered at: **430,00**0

Type: Apartment

Veranda: 26 m²

Introducing a captivating apartment that encapsulates modern living at its finest. With two generously-sized bedrooms and two stylish bathrooms, this residence offers a harmonious blend of comfort and elegance. Spanning across 90 square meters of covered area, the layout provides a spacious canvas for you to create the perfect living environment. Step out onto the inviting covered porch, extending 26 square meters, where you can bask in the fresh air while savoring the beauty of your surroundings. This outdoor extension seamlessly merges with the indoor spaces, providing an ideal setting for relaxation and hosting gatherings. Your convenience is paramount, as evidenced by the provision...