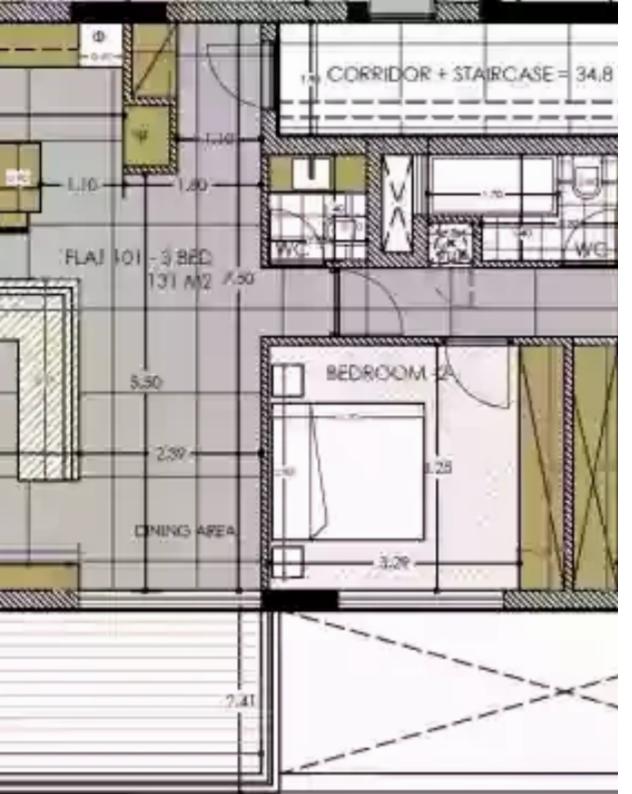

## 3 bedrooms, 131 sq.m.

Limassol, Panthea-Mesa-Geitonia-4007, Cyprus

This ad is presented by listings admin, under supervision from,

Licensed Real Estate Agent Reg no: 1234, Lic no: 603/E

**Offered at:** € 605,000

Type: **Apartment** 

Veranda: 55 m²

Welcome to this exquisite apartment that encapsulates the perfect blend of comfort, space, and luxury. Boasting three spacious bedrooms and two modern bathrooms, this residence offers a harmonious balance between privacy and shared living spaces. With a generous covered area of 131 square meters, there's ample room to create the home of your dreams. Step onto the covered veranda, extending 55 square meters, where you can relish in the open air while enjoying the beauty of your surroundings. The veranda seamlessly merges indoor and outdoor living, offering an ideal setting for relaxation and entertaining. Convenience meets functionality with the provision of two dedicated parking spaces...