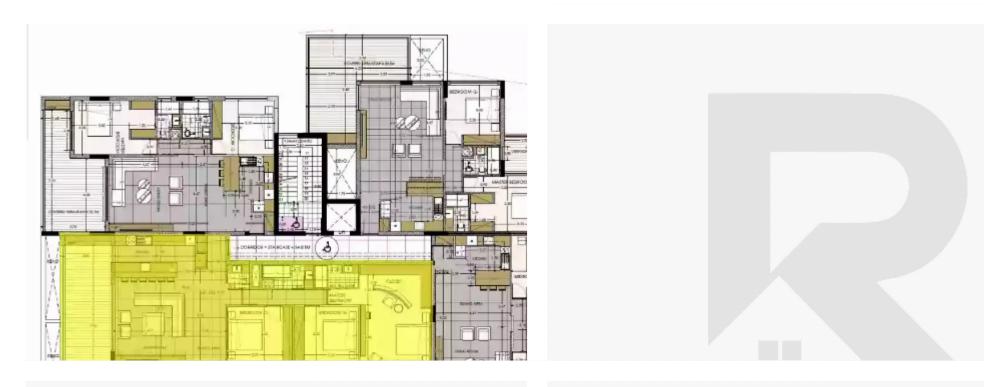

## 3 bedrooms, 131 sq.m.

Limassol, Panthea-Mesa-Geitonia-4007, Cyprus

This ad is presented by listings admin, under supervision from,

Licensed Real Estate Agent Reg no: 1234, Lic no: 603/E

**Offered at:** € 605,000

Type: **Apartment** 

Veranda: 55 m²

Welcome to this exquisite apartment that encapsulates the perfect blend of comfort, space, and luxury. Boasting three spacious bedrooms and two modern bathrooms, this residence offers a harmonious balance between privacy and shared living spaces. With a generous covered area of 131 square meters, there's ample room to create the home of your dreams. Step onto the covered veranda, extending 55 square meters, where you can relish in the open air while enjoying the beauty of your surroundings. The veranda seamlessly merges indoor and outdoor living, offering an ideal setting for relaxation and entertaining. Convenience meets functionality with the provision of two dedicated parking spaces...