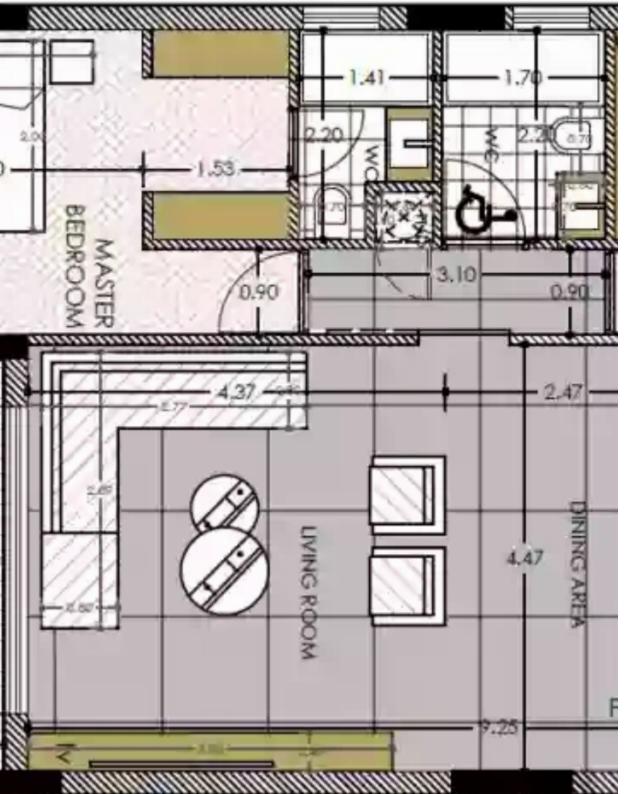

## 2 bedrooms, 92 sq.m.

Limassol, Panthea-Mesa-Geitonia-4007, Cyprus

This ad is presented by listings admin, under supervision from,

Licensed Real Estate Agent Reg no: 1234, Lic no: 603/E

**Offered at:** € 460,000

**Estate ID:** 29723

**Ref:** J3474L1250

NET internal area: 92

Bathrooms: 2

Bedrooms: 2

Parking spaces: 1 cars

Available from: 2024-04-23

Offered at: **460,000** 

Type: Apartment

Veranda: 22 m²

Introducing a captivating apartment that encapsulates modern living at its finest. With two generously-sized bedrooms and two stylish bathrooms, this residence offers a harmonious blend of comfort and elegance. Spanning across 92 square meters of covered area, the layout provides a spacious canvas for you to create the perfect living environment. Step out onto the inviting covered porch, extending 22 square meters, where you can bask in the fresh air while savoring the beauty of your surroundings. This outdoor extension seamlessly merges with the indoor spaces, providing an ideal setting for relaxation and hosting gatherings. Your convenience is paramount, as evidenced by the provision...