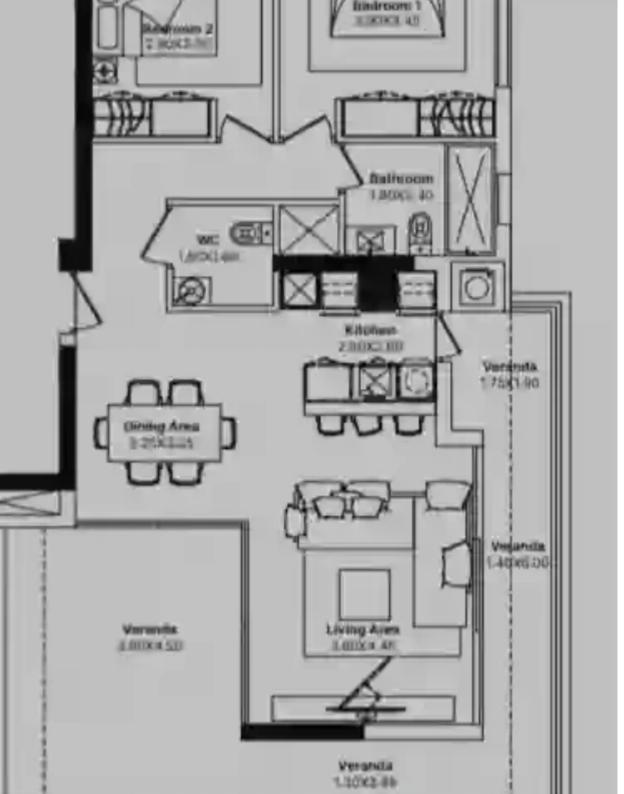

**Offered at:** € 480,000

**Estate ID:** 29736

**Ref:** J3459L1232

NET internal area: 82

Bathrooms: 2

Bedrooms: 2

Parking spaces: 1 cars

Available from: 2024-04-23

Offered at: 480,000

Гуре: **Apartment** 

Veranda: 34 m²

Welcome to The Continent: Your Limassol Oasis Discover The Continent, an iconic project designed to fulfill the housing needs of young individuals while presenting an exceptional investment opportunity. Located on Isidorou Street, off Agias Zoni Street, in the heart of Limassol, this project combines exquisite design with unparalleled aesthetics. A Prime Location Strategically positioned, The Continent seamlessly merges a serene neighborhood setup with convenient access to key amenities. It benefits from immediate proximity to the bustling Makarios Avenue, renowned for its prestigious cafes, upscale boutiques, and business office buildings. The large green park and Limas...