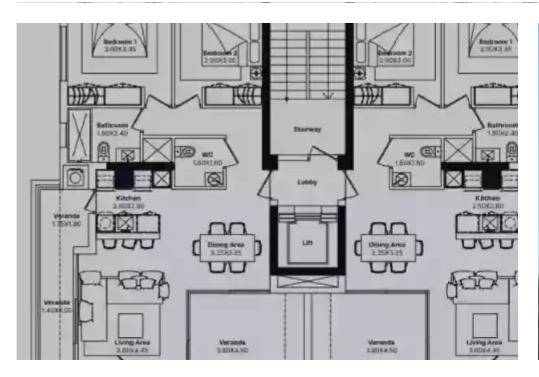

**Offered at:** € 480,000

**Estate ID:** 29736

**Ref:** J3459L1232

NET internal area: 82

Bathrooms: 2

Bedrooms: 2

Parking spaces: 1 cars

Available from: 2024-04-23

Offered at: 480,000

Гуре: **Apartment** 

Veranda: 34 m²

Welcome to The Continent: Your Limassol Oasis Discover The Continent, an iconic project designed to fulfill the housing needs of young individuals while presenting an exceptional investment opportunity. Located on Isidorou Street, off Agias Zoni Street, in the heart of Limassol, this project combines exquisite design with unparalleled aesthetics. A Prime Location Strategically positioned, The Continent seamlessly merges a serene neighborhood setup with convenient access to key amenities. It benefits from immediate proximity to the bustling Makarios Avenue, renowned for its prestigious cafes, upscale boutiques, and business office buildings. The large green park and Limas...