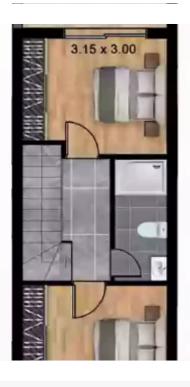

**Ref:** J3446L1210

NET internal area: 79

Bathrooms: 1

Bedrooms: 2

Parking spaces: 1 cars

Available from: 2024-04-23

Offered at: 334,900

Type: SemidetachedHouse

Veranda: 11 m²

Charming 2-Bedroom Semidetached House with Parking Discover this exceptional semidetached house, known as House 45, boasting two spacious bedrooms, nestled in a serene location. With an internal covered area of 75 square meters and an inviting covered veranda spanning 4 square meters, this home offers ample space for relaxation and entertainment. Situated on a generously sized plot measuring 71 square meters, this property provides you with the perfect opportunity to create your dream outdoor oasis. The convenient parking space ensures hassle-free parking for you and your family.