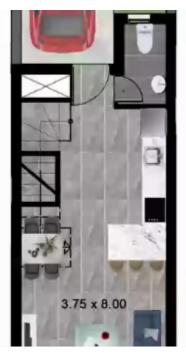

Veranda: 11 m²

Charming 2-Bedroom Semidetached House with Parking Discover this exceptional semidetached house, known as House 45, boasting two spacious bedrooms, nestled in a serene location. With an internal covered area of 75 square meters and an inviting covered veranda spanning 4 square meters, this home offers ample space for relaxation and entertainment. Situated on a generously sized plot measuring 71 square meters, this property provides you with the perfect opportunity to create your dream outdoor oasis. The convenient parking space ensures hassle-free parking for you and your family.

Immerse yourself in the comforts of this delightful semidetached house, ideal for creating lasting memorie...