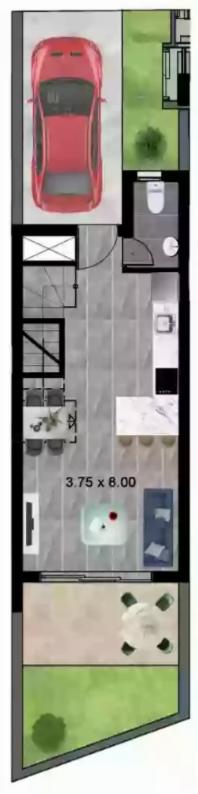

Veranda: 11 m²

Charming 2-Bedroom Semidetached House with Parking Discover this exceptional semidetached house, known as House 45, boasting two spacious bedrooms, nestled in a serene location. With an internal covered area of 75 square meters and an inviting covered veranda spanning 4 square meters, this home offers ample space for relaxation and entertainment. Situated on a generously sized plot measuring 71 square meters, this property provides you with the perfect opportunity to create your dream outdoor oasis. The convenient parking space ensures hassle-free parking for you and your family.

Immerse yourself in the comforts of this delightful semidetached house, ideal for creating lasting memorie...