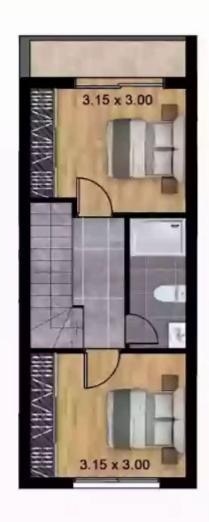

Veranda: 11 m²

Charming 2-Bedroom Semidetached House with Parking Discover this exceptional semidetached house, known as House 45, boasting two spacious bedrooms, nestled in a serene location. With an internal covered area of 75 square meters and an inviting covered veranda spanning 4 square meters, this home offers ample space for relaxation and entertainment. Situated on a generously sized plot measuring 71 square meters, this property provides you with the perfect opportunity to create your dream outdoor oasis. The convenient parking space ensures hassle-free parking for you and your family.

Immerse yourself in the comforts of this delightful semidetached house, ideal for creating lasting memorie...