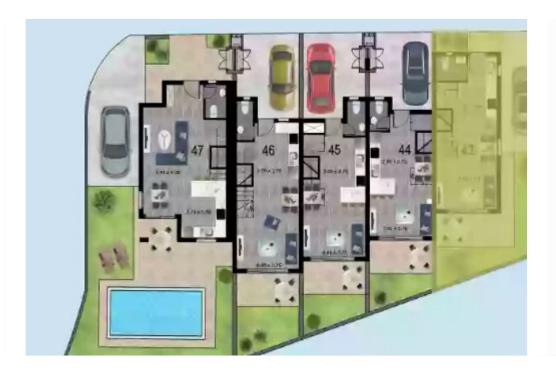

Veranda: 11 m²

Charming 2-Bedroom Semidetached House with Parking Discover this exceptional semidetached house, known as House 45, boasting two spacious bedrooms, nestled in a serene location. With an internal covered area of 75 square meters and an inviting covered veranda spanning 4 square meters, this home offers ample space for relaxation and entertainment. Situated on a generously sized plot measuring 71 square meters, this property provides you with the perfect opportunity to create your dream outdoor oasis. The convenient parking space ensures hassle-free parking for you and your family.

Immerse yourself in the comforts of this delightful semidetached house, ideal for creating lasting memorie...