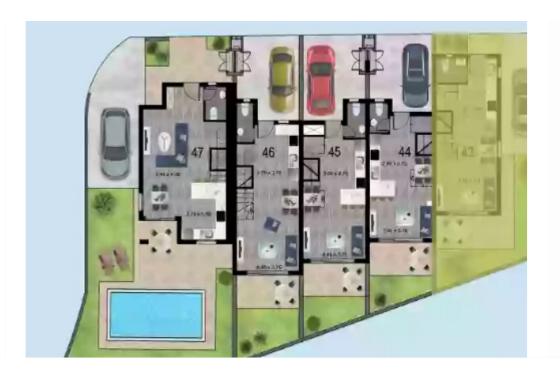

Veranda: 12 m²

Charming 2-Bedroom Semidetached House with Parking Discover this exceptional semidetached house, known as House 44, boasting two spacious bedrooms, nestled in a serene location. With an internal covered area of 72 square meters and an inviting covered veranda spanning 4 square meters, this home offers ample space for relaxation and entertainment. Situated on a generously sized plot measuring 65 square meters, this property provides you with the perfect opportunity to create your dream outdoor oasis. The convenient parking space ensures hassle-free parking for you and your family.

## **Estate on map:**

Website: realty.com.cy/p/2-bedrooms--76-J3445L1209

Email: info@rimatech.com.cy

**Phone:** +35795958898 // +35725714014

This ad is presented by listings admin, under supervision from,