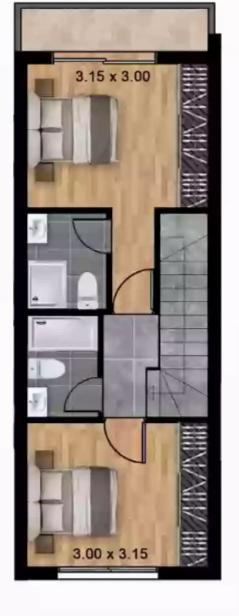

**Ref:** J3445L1209

NET internal area: 76

Bathrooms: 1

Bedrooms: 2

Parking spaces: 1 cars

Available from: 2024-04-23

Offered at: 314,900

Type: SemidetachedHouse

Veranda: 12 m²

Charming 2-Bedroom Semidetached House with Parking Discover this exceptional semidetached house, known as House 44, boasting two spacious bedrooms, nestled in a serene location. With an internal covered area of 72 square meters and an inviting covered veranda spanning 4 square meters, this home offers ample space for relaxation and entertainment. Situated on a generously sized plot measuring 65 square meters, this property provides you with the perfect opportunity to create your dream outdoor oasis. The convenient parking space ensures hassle-free parking for you and your family.