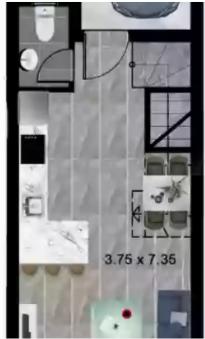

Veranda: 12 m²

Charming 2-Bedroom Semidetached House with Parking Discover this exceptional semidetached house, known as House 44, boasting two spacious bedrooms, nestled in a serene location. With an internal covered area of 72 square meters and an inviting covered veranda spanning 4 square meters, this home offers ample space for relaxation and entertainment. Situated on a generously sized plot measuring 65 square meters, this property provides you with the perfect opportunity to create your dream outdoor oasis. The convenient parking space ensures hassle-free parking for you and your family.