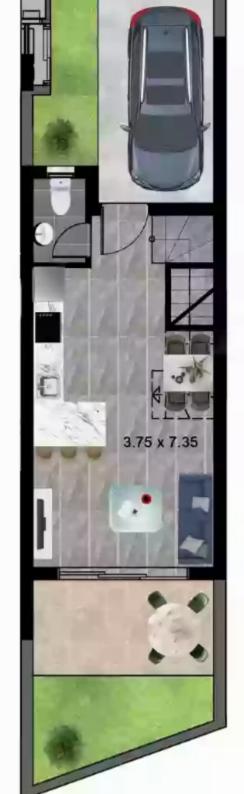

Veranda: 12 m²

Charming 2-Bedroom Semidetached House with Parking Discover this exceptional semidetached house, known as House 44, boasting two spacious bedrooms, nestled in a serene location. With an internal covered area of 72 square meters and an inviting covered veranda spanning 4 square meters, this home offers ample space for relaxation and entertainment. Situated on a generously sized plot measuring 65 square meters, this property provides you with the perfect opportunity to create your dream outdoor oasis. The convenient parking space ensures hassle-free parking for you and your family.

Immerse yourself in the comforts of this delightful semidetached house, ideal for creating lasting memorie...