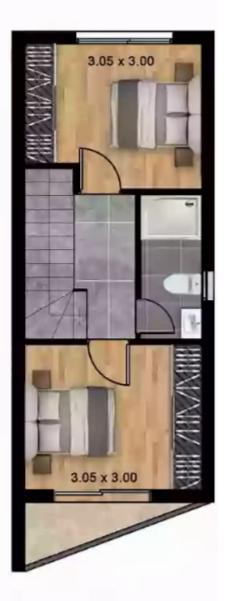

Veranda: 5 m²

Charming 2-Bedroom Semidetached House with Parking Discover this exceptional semidetached house, known as House 43, boasting two spacious bedrooms, nestled in a serene location. With an internal covered area of 76 square meters and an inviting covered veranda spanning 5 square meters, this home offers ample space for relaxation and entertainment. Situated on a generously sized plot measuring 81 square meters, this property provides you with the perfect opportunity to create your dream outdoor oasis. The convenient parking space ensures hassle-free parking for you and your family.