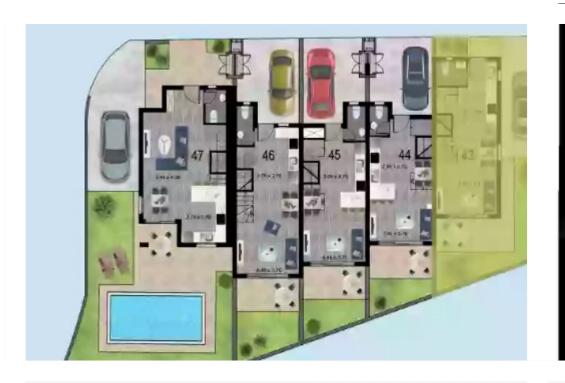

Veranda: 5 m²

Charming 2-Bedroom Semidetached House with Parking Discover this exceptional semidetached house, known as House 43, boasting two spacious bedrooms, nestled in a serene location. With an internal covered area of 76 square meters and an inviting covered veranda spanning 5 square meters, this home offers ample space for relaxation and entertainment. Situated on a generously sized plot measuring 81 square meters, this property provides you with the perfect opportunity to create your dream outdoor oasis. The convenient parking space ensures hassle-free parking for you and your family.