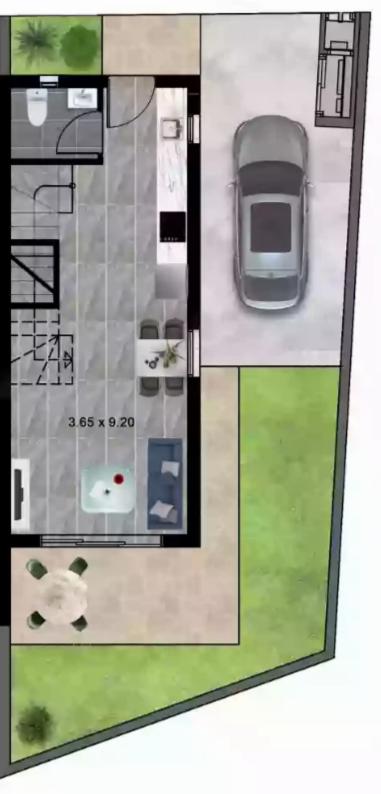

Veranda: 5 m²

Charming 2-Bedroom Semidetached House with Parking Discover this exceptional semidetached house, known as House 43, boasting two spacious bedrooms, nestled in a serene location. With an internal covered area of 76 square meters and an inviting covered veranda spanning 5 square meters, this home offers ample space for relaxation and entertainment. Situated on a generously sized plot measuring 81 square meters, this property provides you with the perfect opportunity to create your dream outdoor oasis. The convenient parking space ensures hassle-free parking for you and your family.