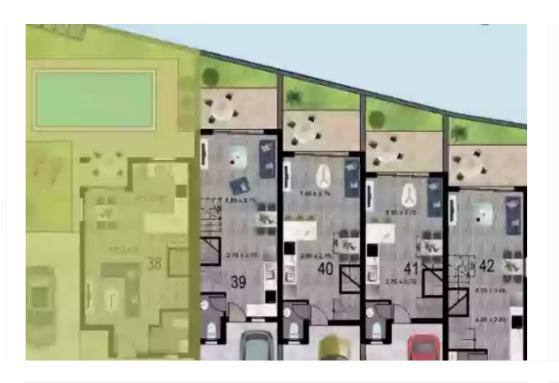

Veranda: 8 m²

Charming 2-Bedroom Semidetached House with Parking Discover this exceptional semidetached house, known as House 41, boasting two spacious bedrooms, nestled in a serene location. With an internal covered area of 69 square meters and an inviting covered veranda spanning 8 square meters, this home offers ample space for relaxation and entertainment. Situated on a generously sized plot measuring 62 square meters, this property provides you with the perfect opportunity to create your dream outdoor oasis. The convenient parking space ensures hassle-free parking for you and your family.