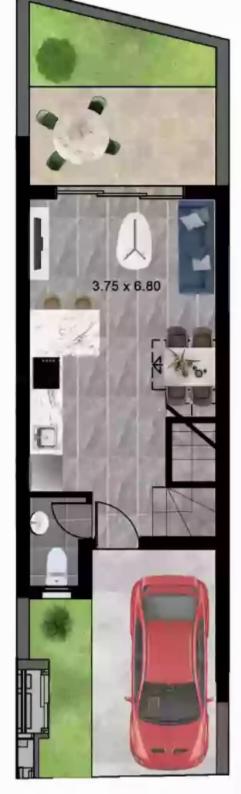

Veranda: 8 m²

Charming 2-Bedroom Semidetached House with Parking Discover this exceptional semidetached house, known as House 41, boasting two spacious bedrooms, nestled in a serene location. With an internal covered area of 69 square meters and an inviting covered veranda spanning 8 square meters, this home offers ample space for relaxation and entertainment. Situated on a generously sized plot measuring 62 square meters, this property provides you with the perfect opportunity to create your dream outdoor oasis. The convenient parking space ensures hassle-free parking for you and your family.

Immerse yourself in the comforts of this delightful semidetached house, ideal for creating lasting memorie...