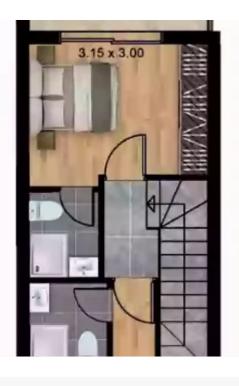

Veranda: 8 m²

Charming 2-Bedroom Semidetached House with Parking Discover this exceptional semidetached house, known as House 41, boasting two spacious bedrooms, nestled in a serene location. With an internal covered area of 69 square meters and an inviting covered veranda spanning 8 square meters, this home offers ample space for relaxation and entertainment. Situated on a generously sized plot measuring 62 square meters, this property provides you with the perfect opportunity to create your dream outdoor oasis. The convenient parking space ensures hassle-free parking for you and your family.

Immerse yourself in the comforts of this delightful semidetached house, ideal for creating lasting memorie...