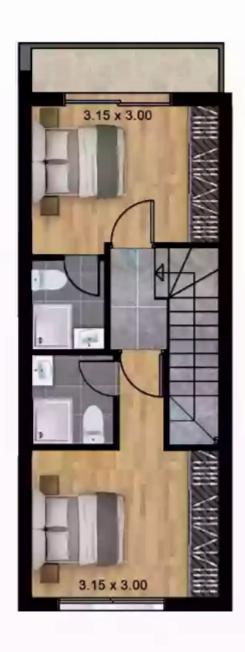

**Ref:** J3442L1206

NET internal area: 76

Bathrooms: 1

Bedrooms: 2

Parking spaces: 1 cars

Available from: 2024-04-23

Offered at: 314,900

Type: SemidetachedHouse