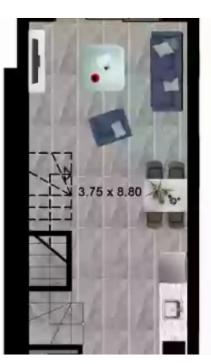

Veranda: 12 m²

Charming 2-Bedroom Semidetached House with Parking Discover this exceptional semidetached house, known as House 39, boasting two spacious bedrooms, nestled in a serene location. With an internal covered area of 77 square meters and an inviting covered veranda spanning 12 square meters, this home offers ample space for relaxation and entertainment. Situated on a generously sized plot measuring 70 square meters, this property provides you with the perfect opportunity to create your dream outdoor oasis. The convenient parking space ensures hassle-free parking for you and your family.

Immerse yourself in the comforts of this delightful semidetached house, ideal for creating lasting memori...