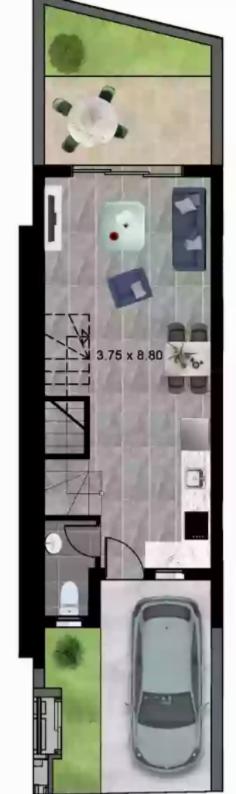

Veranda: 12 m²

Charming 2-Bedroom Semidetached House with Parking Discover this exceptional semidetached house, known as House 39, boasting two spacious bedrooms, nestled in a serene location. With an internal covered area of 77 square meters and an inviting covered veranda spanning 12 square meters, this home offers ample space for relaxation and entertainment. Situated on a generously sized plot measuring 70 square meters, this property provides you with the perfect opportunity to create your dream outdoor oasis. The convenient parking space ensures hassle-free parking for you and your family.

Immerse yourself in the comforts of this delightful semidetached house, ideal for creating lasting memori...