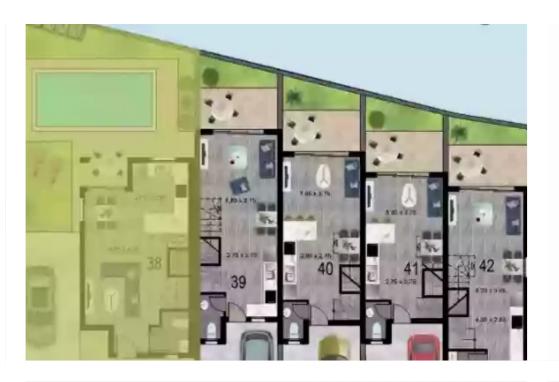

Veranda: 12 m²

Charming 2-Bedroom Semidetached House with Parking Discover this exceptional semidetached house, known as House 39, boasting two spacious bedrooms, nestled in a serene location. With an internal covered area of 77 square meters and an inviting covered veranda spanning 12 square meters, this home offers ample space for relaxation and entertainment. Situated on a generously sized plot measuring 70 square meters, this property provides you with the perfect opportunity to create your dream outdoor oasis. The convenient parking space ensures hassle-free parking for you and your family.

Immerse yourself in the comforts of this delightful semidetached house, ideal for creating lasting memori...