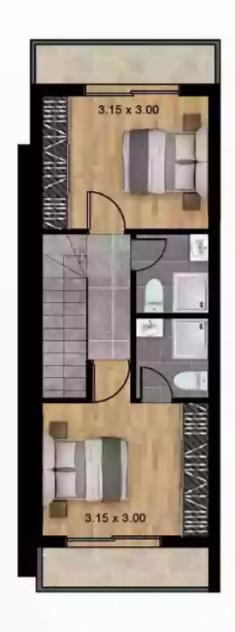

Veranda: 12 m²

Charming 2-Bedroom Semidetached House with Parking Discover this exceptional semidetached house, known as House 39, boasting two spacious bedrooms, nestled in a serene location. With an internal covered area of 77 square meters and an inviting covered veranda spanning 12 square meters, this home offers ample space for relaxation and entertainment. Situated on a generously sized plot measuring 70 square meters, this property provides you with the perfect opportunity to create your dream outdoor oasis. The convenient parking space ensures hassle-free parking for you and your family.

Immerse yourself in the comforts of this delightful semidetached house, ideal for creating lasting memori...