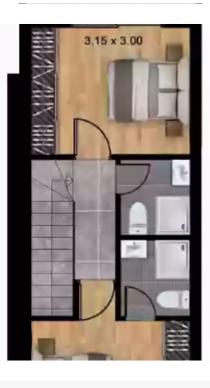

Veranda: 12 m²

Charming 2-Bedroom Semidetached House with Parking Discover this exceptional semidetached house, known as House 39, boasting two spacious bedrooms, nestled in a serene location. With an internal covered area of 77 square meters and an inviting covered veranda spanning 12 square meters, this home offers ample space for relaxation and entertainment. Situated on a generously sized plot measuring 70 square meters, this property provides you with the perfect opportunity to create your dream outdoor oasis. The convenient parking space ensures hassle-free parking for you and your family.

Immerse yourself in the comforts of this delightful semidetached house, ideal for creating lasting memori...