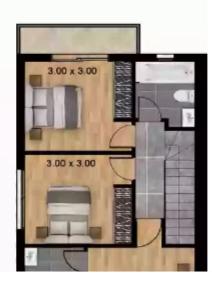

**Ref:** J3438L1196

NET internal area: 79

Bathrooms: 2

Bedrooms: 2

Parking spaces: 1 cars

Available from: 2024-04-23

Offered at: 332,900

Type: SemidetachedHouse

Veranda: 20 m²

Charming 2-Bedroom Semidetached House with Parking Discover this exceptional semidetached house, known as House 38, boasting three spacious bedrooms, nestled in a serene location. With an internal covered area of 101 square meters and an inviting covered veranda spanning 20 square meters, this home offers ample space for relaxation and entertainment. Situated on a generously sized plot measuring 181 square meters, this property provides you with the perfect opportunity to create your dream outdoor oasis. The convenient parking space ensures hassle-free parking for you and your family. Immerse yourself in the comforts of this delightful semidetached house, ideal for creating lasting me...