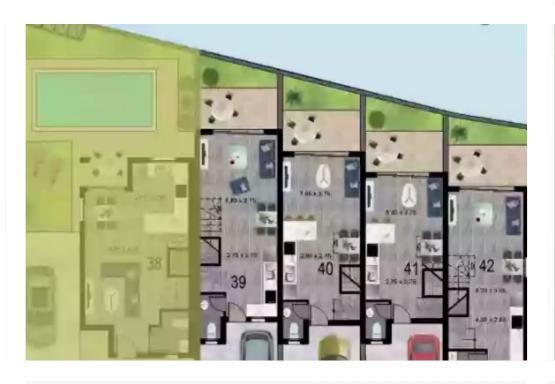

Veranda: 20 m²

Charming 2-Bedroom Semidetached House with Parking Discover this exceptional semidetached house, known as House 38, boasting three spacious bedrooms, nestled in a serene location. With an internal covered area of 101 square meters and an inviting covered veranda spanning 20 square meters, this home offers ample space for relaxation and entertainment. Situated on a generously sized plot measuring 181 square meters, this property provides you with the perfect opportunity to create your dream outdoor oasis. The convenient parking space ensures hassle-free parking for you and your family. Immerse yourself in the comforts of this delightful semidetached house, ideal for creating lasting me...