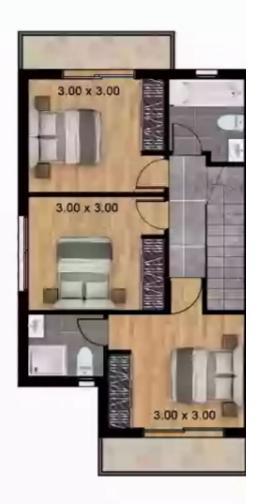

Veranda: 20 m²

Charming 2-Bedroom Semidetached House with Parking Discover this exceptional semidetached house, known as House 38, boasting three spacious bedrooms, nestled in a serene location. With an internal covered area of 101 square meters and an inviting covered veranda spanning 20 square meters, this home offers ample space for relaxation and entertainment. Situated on a generously sized plot measuring 181 square meters, this property provides you with the perfect opportunity to create your dream outdoor oasis. The convenient parking space ensures hassle-free parking for you and your family. Immerse yourself in the comforts of this delightful semidetached house, ideal for creating lasting me...