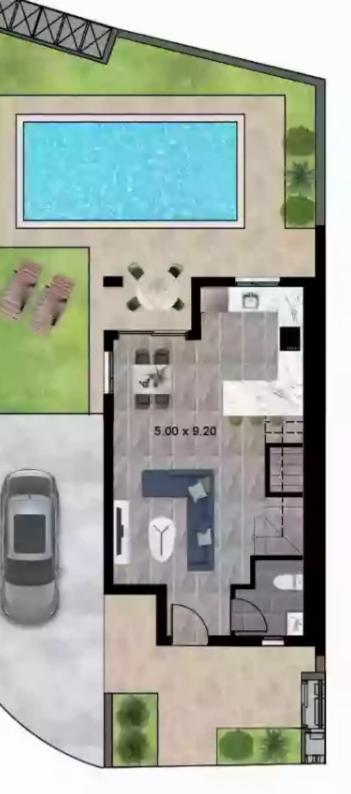

Veranda: 20 m²

Charming 2-Bedroom Semidetached House with Parking Discover this exceptional semidetached house, known as House 38, boasting three spacious bedrooms, nestled in a serene location. With an internal covered area of 101 square meters and an inviting covered veranda spanning 20 square meters, this home offers ample space for relaxation and entertainment. Situated on a generously sized plot measuring 181 square meters, this property provides you with the perfect opportunity to create your dream outdoor oasis. The convenient parking space ensures hassle-free parking for you and your family. Immerse yourself in the comforts of this delightful semidetached house, ideal for creating lasting me...