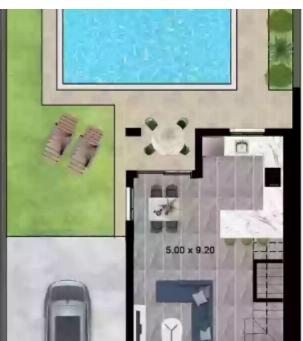

Veranda: 20 m²

Charming 2-Bedroom Semidetached House with Parking Discover this exceptional semidetached house, known as House 38, boasting three spacious bedrooms, nestled in a serene location. With an internal covered area of 101 square meters and an inviting covered veranda spanning 20 square meters, this home offers ample space for relaxation and entertainment. Situated on a generously sized plot measuring 181 square meters, this property provides you with the perfect opportunity to create your dream outdoor oasis. The convenient parking space ensures hassle-free parking for you and your family. Immerse yourself in the comforts of this delightful semidetached house, ideal for creating lasting me...