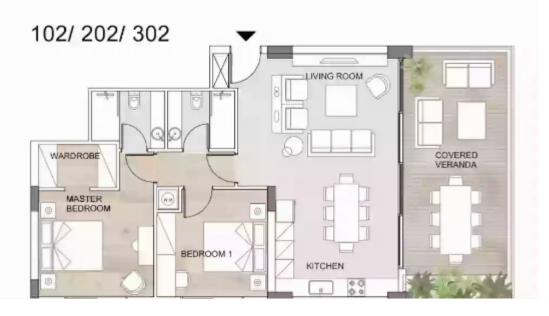

Veranda: 26 m²

Apartment 302 - Spacious 2-Bedroom Property Discover this fantastic apartment for sale, featuring 2 bedrooms and a total indoor area of 86 sq.m. The covered veranda provides an additional 26 sq.m. of outdoor space, perfect for enjoying the views and fresh air. The property also comes with the convenience of 1 parking space and a storage area of 6 sq.m., providing ample room for your belongings. This well-designed apartment offers a comfortable and modern living space, making it an excellent opportunity for buyers looking for a cozy home in a convenient location...