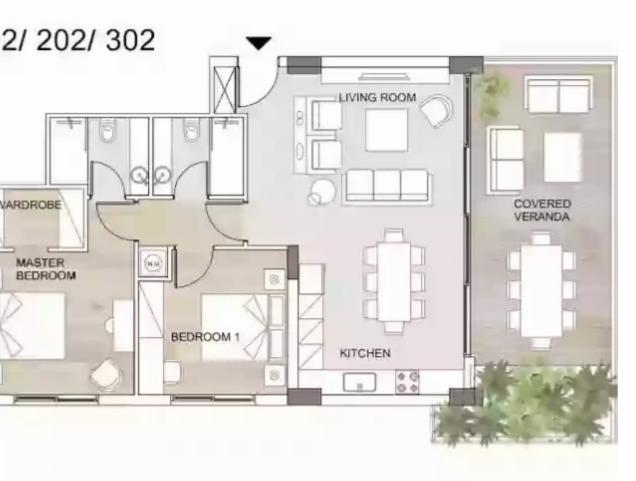

Veranda: 26 m²

Apartment 302 - Spacious 2-Bedroom Property Discover this fantastic apartment for sale, featuring 2 bedrooms and a total indoor area of 86 sq.m. The covered veranda provides an additional 26 sq.m. of outdoor space, perfect for enjoying the views and fresh air. The property also comes with the convenience of 1 parking space and a storage area of 6 sq.m., providing ample room for your belongings. This well-designed apartment offers a comfortable and modern living space, making it an excellent opportunity for buyers looking for a cozy home in a convenient location...