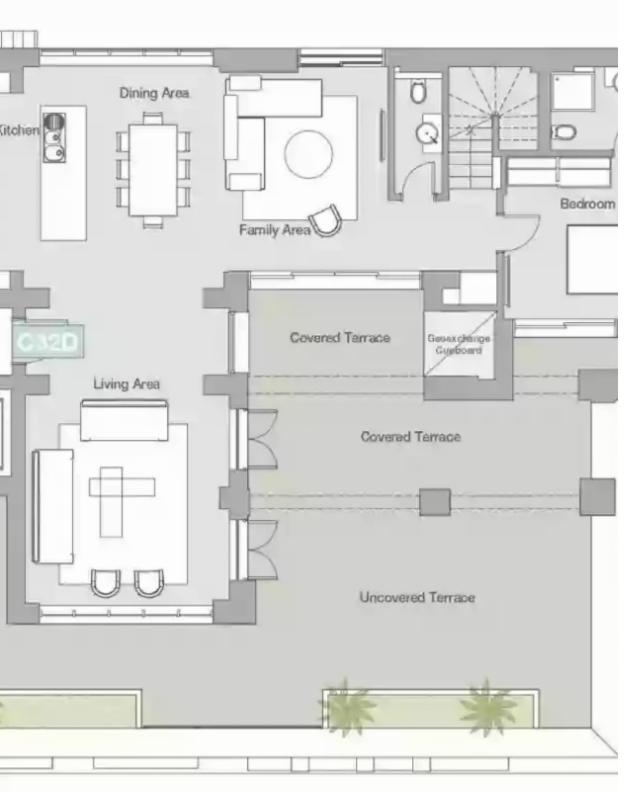

Гуре: **Apartment** 

Veranda: 132 m²

Welcome to Castle Residences, where luxury and elegance converge in this exceptional apartment located on floors 3, 4 and 5. Spanning an impressive 245 sqm, this exquisite residence features 4 spacious bedrooms and 3 modern bathrooms, offering ample space for your every need. Step outside to the covered terrace of 40 sqm, perfect for relaxing and enjoying the stunning views. Additionally, indulge in the expansive uncovered terrace, spanning 92 sqm, providing an ideal setting for outdoor gatherings and blissful moments. Embrace the ultimate indulgence with access to the pool spa, where relaxation and rejuvenation await you. Experience the pinnacle of sophisticated living at Castle Residences....