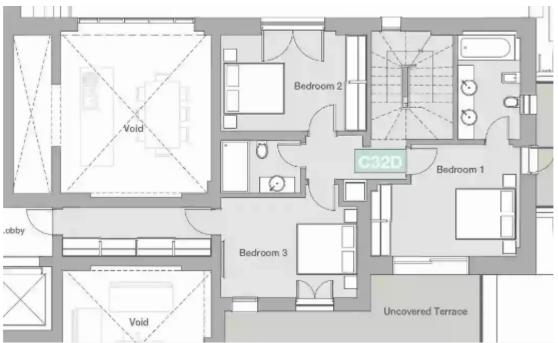

Гуре: **Apartment** 

Veranda: 132 m²

Welcome to Castle Residences, where luxury and elegance converge in this exceptional apartment located on floors 3, 4 and 5. Spanning an impressive 245 sqm, this exquisite residence features 4 spacious bedrooms and 3 modern bathrooms, offering ample space for your every need. Step outside to the covered terrace of 40 sqm, perfect for relaxing and enjoying the stunning views. Additionally, indulge in the expansive uncovered terrace, spanning 92 sqm, providing an ideal setting for outdoor gatherings and blissful moments. Embrace the ultimate indulgence with access to the pool spa, where relaxation and rejuvenation await you. Experience the pinnacle of sophisticated living at Castle Residences....