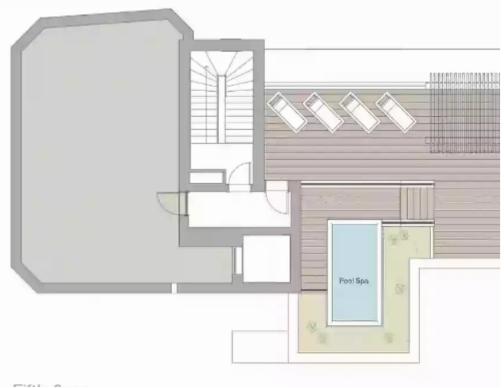

Гуре: **Apartment** 

Veranda: 132 m²

Welcome to Castle Residences, where luxury and elegance converge in this exceptional apartment located on floors 3, 4 and 5. Spanning an impressive 245 sqm, this exquisite residence features 4 spacious bedrooms and 3 modern bathrooms, offering ample space for your every need. Step outside to the covered terrace of 40 sqm, perfect for relaxing and enjoying the stunning views. Additionally, indulge in the expansive uncovered terrace, spanning 92 sqm, providing an ideal setting for outdoor gatherings and blissful moments. Embrace the ultimate indulgence with access to the pool spa, where relaxation and rejuvenation await you. Experience the pinnacle of sophisticated living at Castle Residences....