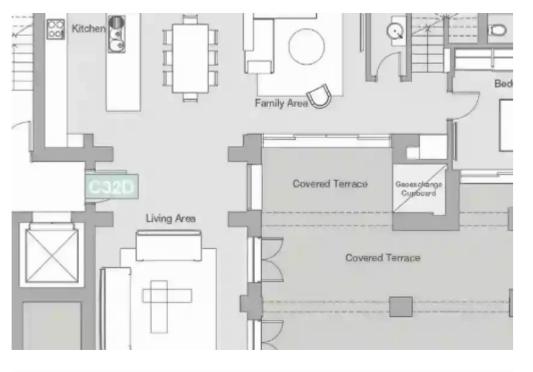

Гуре: **Apartment** 

Veranda: 132 m²

Welcome to Castle Residences, where luxury and elegance converge in this exceptional apartment located on floors 3, 4 and 5. Spanning an impressive 245 sqm, this exquisite residence features 4 spacious bedrooms and 3 modern bathrooms, offering ample space for your every need. Step outside to the covered terrace of 40 sqm, perfect for relaxing and enjoying the stunning views. Additionally, indulge in the expansive uncovered terrace, spanning 92 sqm, providing an ideal setting for outdoor gatherings and blissful moments. Embrace the ultimate indulgence with access to the pool spa, where relaxation and rejuvenation await you. Experience the pinnacle of sophisticated living at Castle Residences....