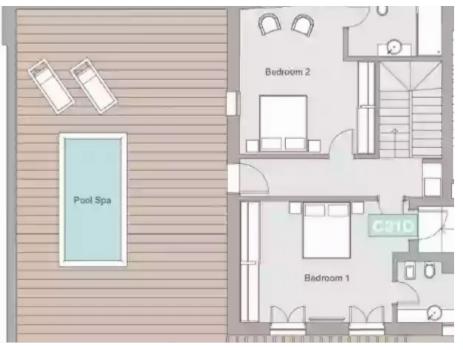

**Ref:** J3372L1040

Welcome to Castle Residences, where luxury and elegance converge in this exceptional apartment located on floors 3 and 4. Spanning an impressive 236 sqm, this exquisite residence features 4 spacious bedrooms and 3 modern bathrooms, offering ample space for your every need. Step outside to the covered terrace of 92 sqm, perfect for relaxing and enjoying the stunning views. Embrace the ultimate indulgence with access to the pool spa, where relaxation and rejuvenation await you. Experience the pinnacle of sophisticated living at Castle Residences....