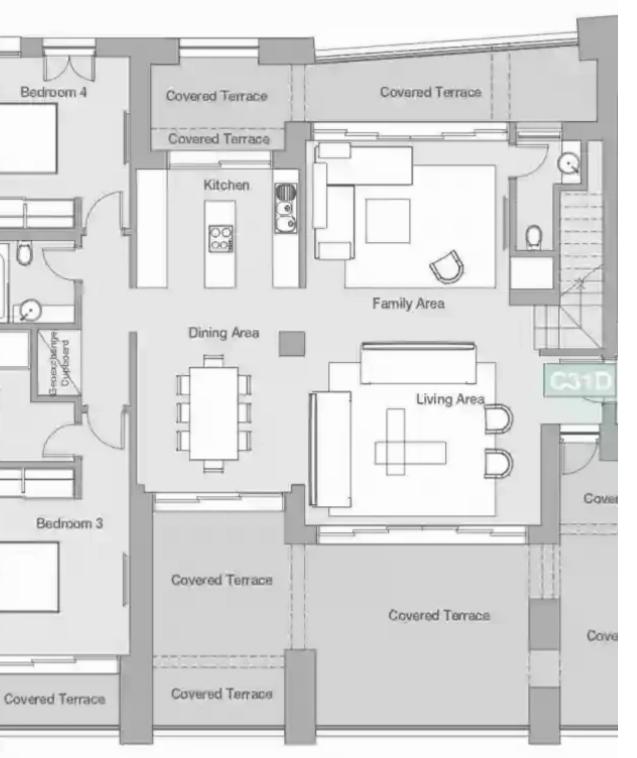

**Ref:** J3372L1040

Welcome to Castle Residences, where luxury and elegance converge in this exceptional apartment located on floors 3 and 4. Spanning an impressive 236 sqm, this exquisite residence features 4 spacious bedrooms and 3 modern bathrooms, offering ample space for your every need. Step outside to the covered terrace of 92 sqm, perfect for relaxing and enjoying the stunning views. Embrace the ultimate indulgence with access to the pool spa, where relaxation and rejuvenation await you. Experience the pinnacle of sophisticated living at Castle Residences....