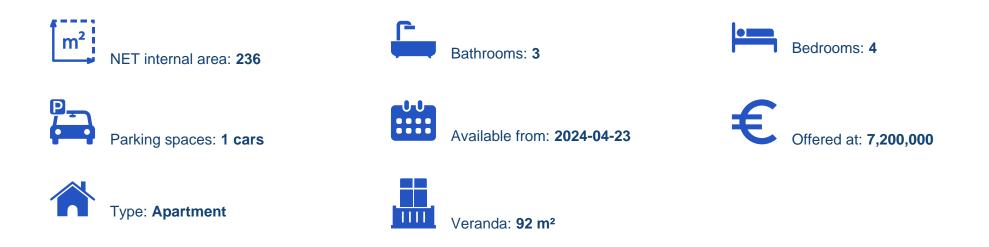

**Ref:** J3372L1040

Welcome to Castle Residences, where luxury and elegance converge in this exceptional apartment located on floors 3 and 4. Spanning an impressive 236 sqm, this exquisite residence features 4 spacious bedrooms and 3 modern bathrooms, offering ample space for your every need. Step outside to the covered terrace of 92 sqm, perfect for relaxing and enjoying the stunning views. Embrace the ultimate indulgence with access to the pool spa, where relaxation and rejuvenation await you. Experience the pinnacle of sophisticated living at Castle Residences....