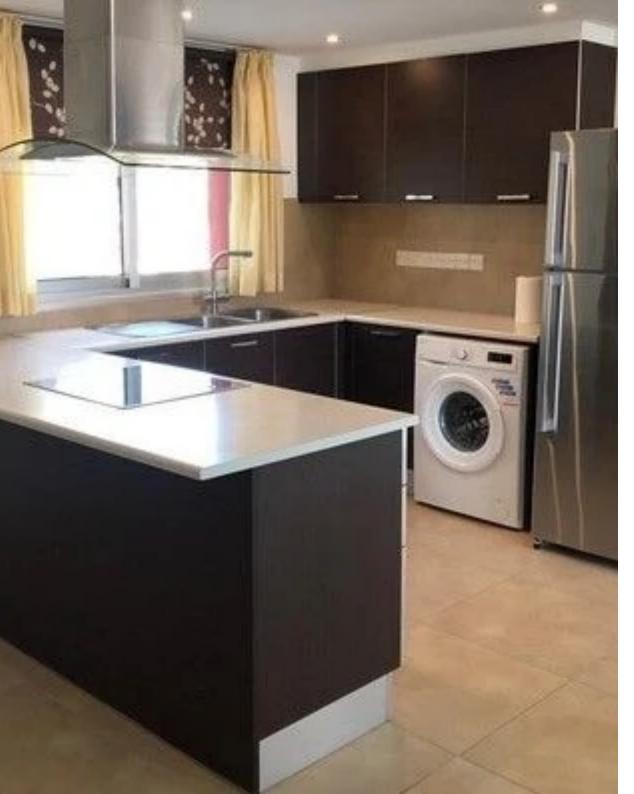

Charming 2-Bedroom Penthouse with Stunning Views in Limassol Discover this exceptional 2-bedroom penthouse in Limassol with a generous area of 157 m<sup>2</sup>. Enjoy a fully furnished and air-conditioned living space with access to exclusive amenities like a communal swimming pool and covered parking. This charming property boasts a 360-degree panoramic view, offering a perfect blend of comfort and convenience in a sought-after location. If you are in search of a remarkable 2-bedroom penthouse in Limassol, this property is a true gem. Boasting an impressive area of 157 m<sup>2</sup>, this penthouse is the perfect blend of elegance and modern living. Let's explore the outstanding features that make this pent...