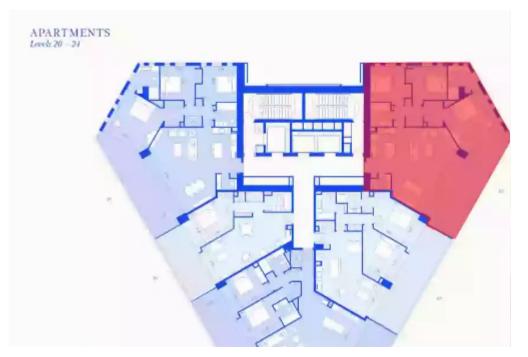

Nestled in the heart of Limassol's affluent waterfront, Trilogy stands tall as an architectural masterpiece, redefining luxury living in the Mediterranean. This exclusive development offers a collection of exquisite apartments and offices that epitomize elegance and sophistication. As you step into the grand 31-floor apartment at Trilogy, you'll be captivated by the breathtaking panoramic views of the glistening Mediterranean and the vibrant cityscape below. Spanning across 112 sqm, this residence exudes a sense of space and grandeur, perfect for those seeking a lavish and comfortable abode. With two luxurious bedrooms, you'll find ample space for your family and guests to enjoy the ut...