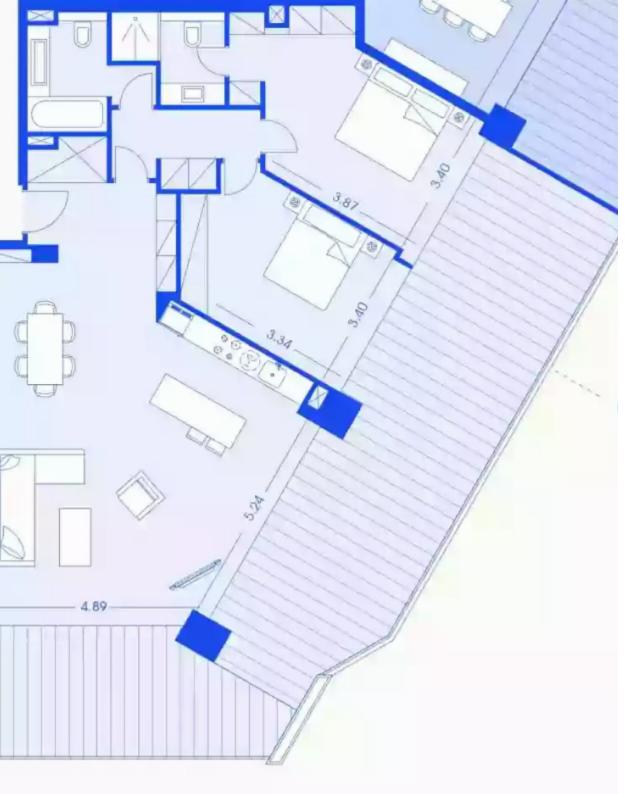

## 2 bedrooms, 112 sq.m.

Limassol, Trilogy-Complex-Neapoli-3106, Cyprus This ad is presented by listings admin, under supervision from, Licensed Real Estate Agent Reg no: 1234, Lic no: 603/E

Offered at: €2,300,000 Estate ID: 29952 Ref: J3352L973

Nestled in the heart of Limassol's affluent waterfront, Trilogy stands tall as an architectural masterpiece, redefining luxury living in the Mediterranean. This exclusive development offers a collection of exquisite apartments and offices that epitomize elegance and sophistication. As you step into the grand 31-floor apartment at Trilogy, you'll be captivated by the breathtaking panoramic views of the glistening Mediterranean and the vibrant cityscape below. Spanning across 112 sqm, this residence exudes a sense of space and grandeur, perfect for those seeking a lavish and comfortable abode. With two luxurious bedrooms, you'll find ample space for your family and guests to enjoy the ut...