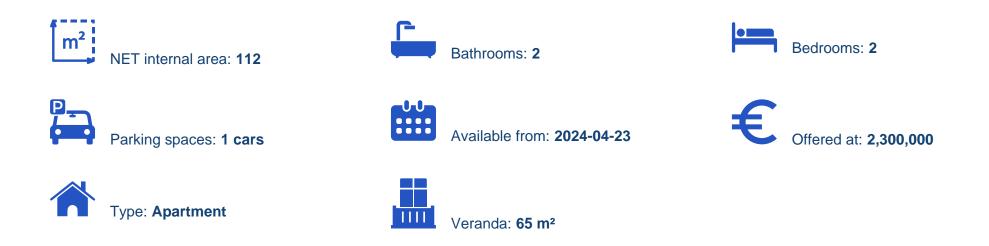

## 2 bedrooms, 112 sq.m.

Limassol, Trilogy-Complex-Neapoli-3106, Cyprus This ad is presented by listings admin, under supervision from, Licensed Real Estate Agent Reg no: 1234, Lic no: 603/E

Offered at: €2,300,000 Estate ID: 29952 Ref: J3352L973

Nestled in the heart of Limassol's affluent waterfront, Trilogy stands tall as an architectural masterpiece, redefining luxury living in the Mediterranean. This exclusive development offers a collection of exquisite apartments and offices that epitomize elegance and sophistication. As you step into the grand 31-floor apartment at Trilogy, you'll be captivated by the breathtaking panoramic views of the glistening Mediterranean and the vibrant cityscape below. Spanning across 112 sqm, this residence exudes a sense of space and grandeur, perfect for those seeking a lavish and comfortable abode. With two luxurious bedrooms, you'll find ample space for your family and guests to enjoy the ut...