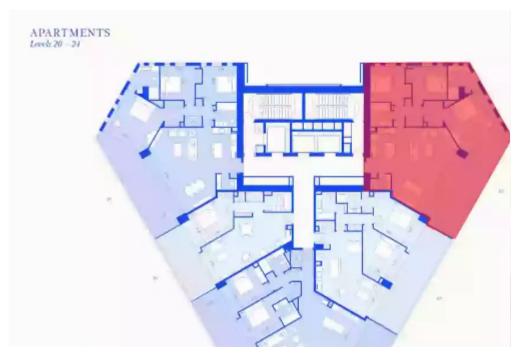

Nestled in the heart of Limassol's affluent waterfront, Trilogy stands tall as an architectural masterpiece, redefining luxury living in the Mediterranean. This exclusive development offers a collection of exquisite apartments and offices that epitomize elegance and sophistication. As you step into the grand 24-floor apartment at Trilogy, you'll be captivated by the breathtaking panoramic views of the glistening Mediterranean and the vibrant cityscape below. Spanning across 108 sqm, this residence exudes a sense of space and grandeur, perfect for those seeking a lavish and comfortable abode. With two luxurious bedrooms, you'll find ample space for your family and guests to enjoy the ut...