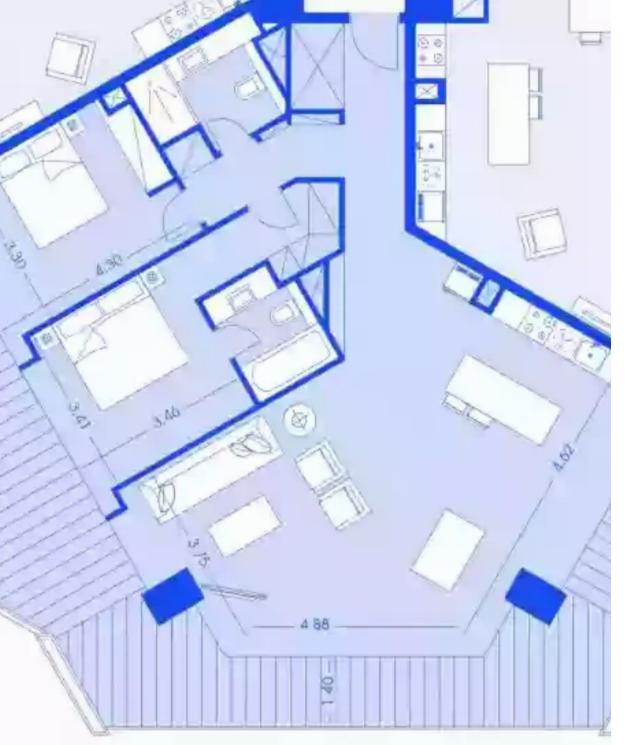

Nestled in the heart of Limassol's affluent waterfront, Trilogy stands tall as an architectural masterpiece, redefining luxury living in the Mediterranean. This exclusive development offers a collection of exquisite apartments and offices that epitomize elegance and sophistication. As you step into the grand 24-floor apartment at Trilogy, you'll be captivated by the breathtaking panoramic views of the glistening Mediterranean and the vibrant cityscape below. Spanning across 108 sqm, this residence exudes a sense of space and grandeur, perfect for those seeking a lavish and comfortable abode. With two luxurious bedrooms, you'll find ample space for your family and guests to enjoy the ut...