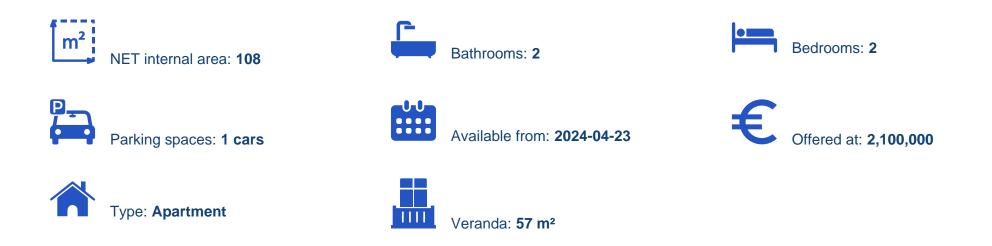

## 2 bedrooms, 108

Limassol, Trilogy-Complex-Neapoli-3106, Cyprus This ad is presented by listings admin, under supervision from, Licensed Real Estate Agent Reg no: 1234, Lic no: 603/E

Offered at: €2,100,000 Estate ID: 29956 Ref: J3352L968

Nestled in the heart of Limassol's affluent waterfront, Trilogy stands tall as an architectural masterpiece, redefining luxury living in the Mediterranean. This exclusive development offers a collection of exquisite apartments and offices that epitomize elegance and sophistication. As you step into the grand 24-floor apartment at Trilogy, you'll be captivated by the breathtaking panoramic views of the glistening Mediterranean and the vibrant cityscape below. Spanning across 108 sqm, this residence exudes a sense of space and grandeur, perfect for those seeking a lavish and comfortable abode. With two luxurious bedrooms, you'll find ample space for your family and guests to enjoy the ut...