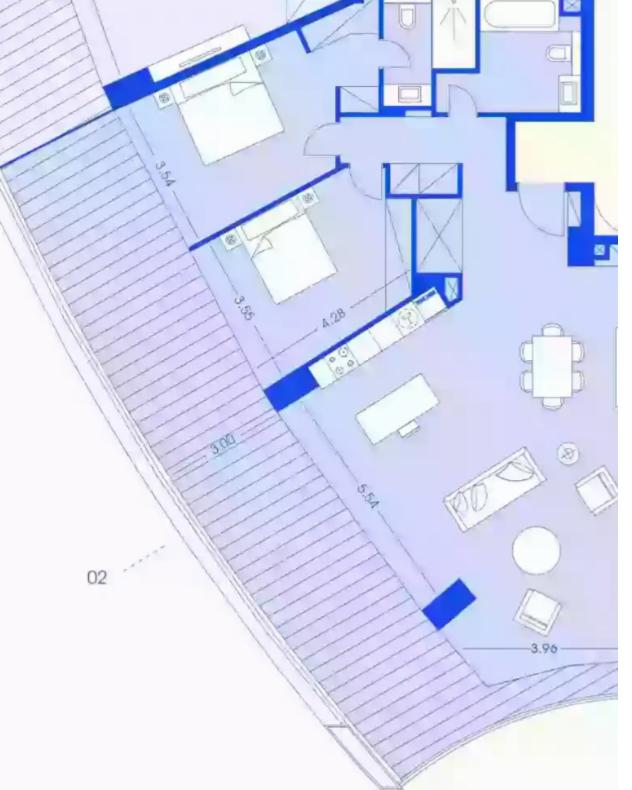

## 2 bedrooms, 115 sq.m.

Limassol, Trilogy-Complex-Neapoli-3106, Cyprus

This ad is presented by listings admin, under supervision from,

Licensed Real Estate Agent Reg no: 1234, Lic no: 603/E

**Offered at:** €2,100,000

**Estate ID:** 29960

**Ref:** J3351L962

NET internal area: 115

Bathrooms: 2

Bedrooms: 2

Parking spaces: 1 cars

Available from: 2024-04-23

Offered at: **2,100,000** 

Гуре: **Apartment** 

Veranda: 49 m²

Nestled in the heart of Limassol's affluent waterfront, Trilogy stands tall as an architectural masterpiece, redefining luxury living in the Mediterranean.

This exclusive development offers a collection of exquisite apartments and offices that epitomize elegance and sophistication. As you step into the grand 29-floor apartment at Trilogy, you'll be captivated by the breathtaking panoramic views of the glistening Mediterranean and the vibrant cityscape below. Spanning across 115 sqm, this residence exudes a sense of space and grandeur, perfect for those seeking a lavish and comfortable abode. With two luxurious bedrooms, you'll find ample space for your family and guests to enjoy the ut...