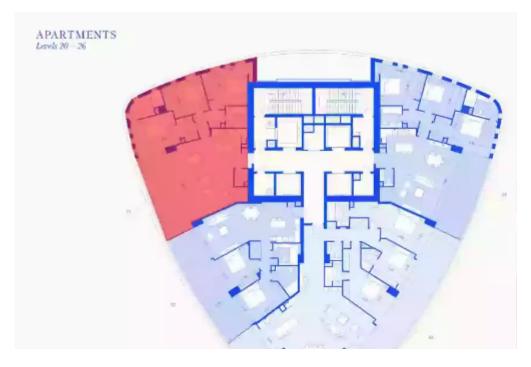

Гуре: **Apartment** 

Veranda: 49 m²

Nestled in the heart of Limassol's affluent waterfront, Trilogy stands tall as an architectural masterpiece, redefining luxury living in the Mediterranean.

This exclusive development offers a collection of exquisite apartments and offices that epitomize elegance and sophistication. As you step into the grand 29-floor apartment at Trilogy, you'll be captivated by the breathtaking panoramic views of the glistening Mediterranean and the vibrant cityscape below. Spanning across 115 sqm, this residence exudes a sense of space and grandeur, perfect for those seeking a lavish and comfortable abode. With two luxurious bedrooms, you'll find ample space for your family and guests to enjoy the ut...