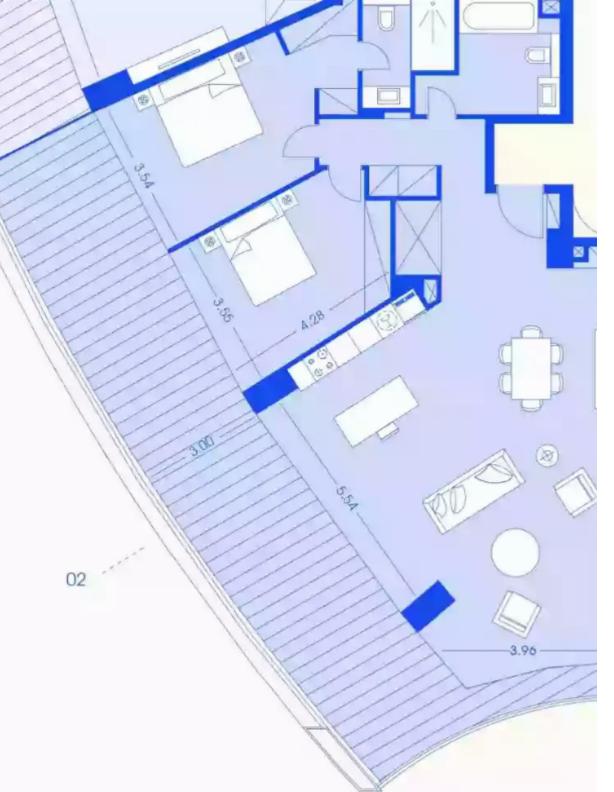

## 2 bedrooms, 120 sq.m.

Limassol, Trilogy-Complex-Neapoli-3106, Cyprus This ad is presented by listings admin, under supervision from, Licensed Real Estate Agent Reg no: 1234, Lic no: 603/E

Offered at: €2,100,000 Estate ID: 29961 Ref: J3351L961

Nestled in the heart of Limassol's affluent waterfront, Trilogy stands tall as an architectural masterpiece, redefining luxury living in the Mediterranean. This exclusive development offers a collection of exquisite apartments and offices that epitomize elegance and sophistication. As you step into the grand 27th-floor apartment at Trilogy, you'll be captivated by the breathtaking panoramic views of the glistening Mediterranean and the vibrant cityscape below. Spanning across 120 sqm, this residence exudes a sense of space and grandeur, perfect for those seeking a lavish and comfortable abode. With two luxurious bedrooms, you'll find ample space for your family and guests to enjoy the ...