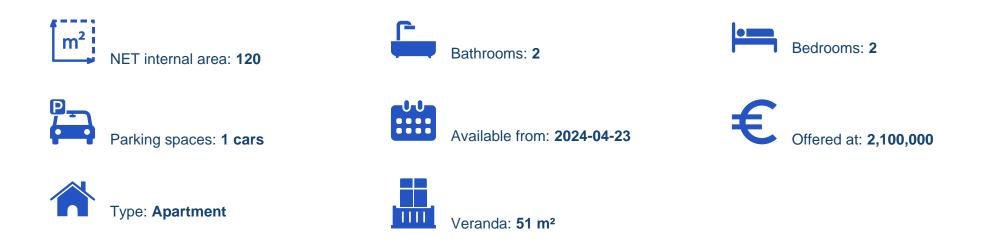

## 2 bedrooms, 120 sq.m.

Limassol, Trilogy-Complex-Neapoli-3106, Cyprus This ad is presented by listings admin, under supervision from, Licensed Real Estate Agent Reg no: 1234, Lic no: 603/E

Offered at: €2,100,000 Estate ID: 29961 Ref: J3351L961

Nestled in the heart of Limassol's affluent waterfront, Trilogy stands tall as an architectural masterpiece, redefining luxury living in the Mediterranean. This exclusive development offers a collection of exquisite apartments and offices that epitomize elegance and sophistication. As you step into the grand 27th-floor apartment at Trilogy, you'll be captivated by the breathtaking panoramic views of the glistening Mediterranean and the vibrant cityscape below. Spanning across 120 sqm, this residence exudes a sense of space and grandeur, perfect for those seeking a lavish and comfortable abode. With two luxurious bedrooms, you'll find ample space for your family and guests to enjoy the ...