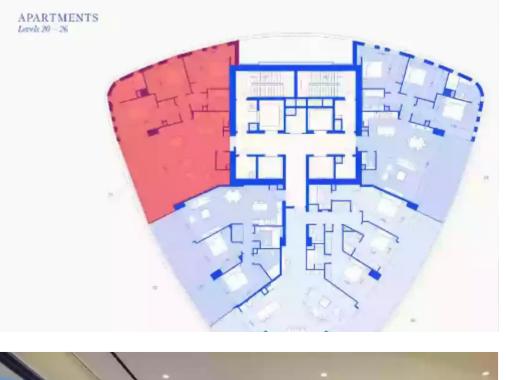

Nestled in the heart of Limassol's affluent waterfront, Trilogy stands tall as an architectural masterpiece, redefining luxury living in the Mediterranean. This exclusive development offers a collection of exquisite apartments and offices that epitomize elegance and sophistication. As you step into the grand 27th-floor apartment at Trilogy, you'll be captivated by the breathtaking panoramic views of the glistening Mediterranean and the vibrant cityscape below. Spanning across 120 sqm, this residence exudes a sense of space and grandeur, perfect for those seeking a lavish and comfortable abode. With two luxurious bedrooms, you'll find ample space for your family and guests to enjoy the ...