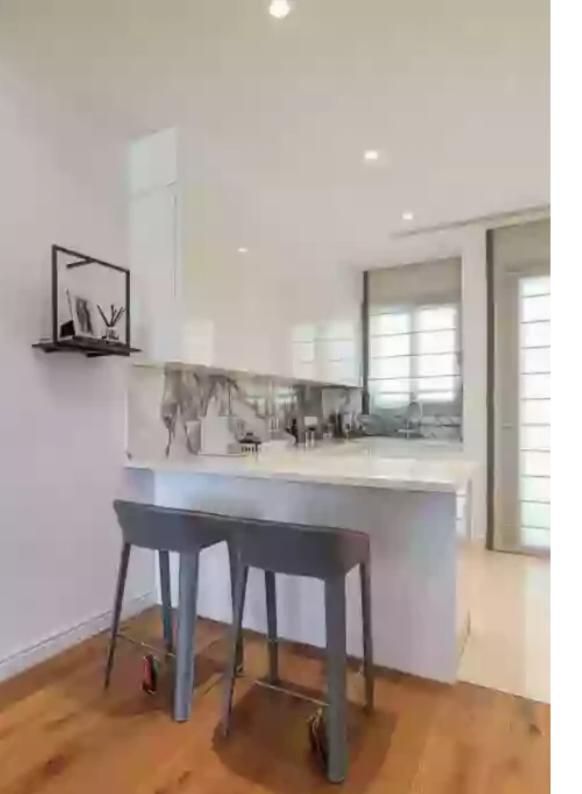

Offered at: **920,000** 

Type: **Apartment** 

Veranda: 18 m²

Matisse Residence: Luxurious Apartments and Penthouses in Limassol Unparalleled Luxury and Design Step into a world of opulence as you explore our meticulously crafted apartments and penthouses. Thoughtfully designed, each residence showcases a fusion of elegance and practicality. The captivating 3.15-meter ceiling height adds an air of grandeur, while the exquisite interior decorations are sure to exceed even the most demanding buyer's expectations. Unwind and Rejuvenate Indulge in a truly lavish lifestyle at Matisse Residence. Our state-of-the-art amenities cater to your well-being and relaxation. Energize your body and mind in our fully equipped gym, offering top-of-th...