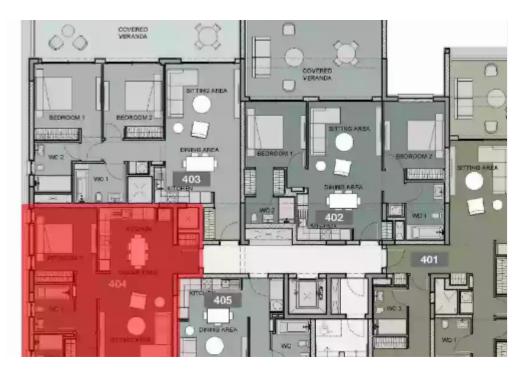

**Offered at:** € 920,000

**Estate ID:** 30141

**Ref:** J3215L799

NET internal area: 90

Bathrooms: 2

Bedrooms: 2

Parking spaces: 1 cars

Available from: 2024-04-23

Offered at: **920,000** 

Type: **Apartment** 

Veranda: 18 m²

Matisse Residence: Luxurious Apartments and Penthouses in Limassol Unparalleled Luxury and Design Step into a world of opulence as you explore our meticulously crafted apartments and penthouses. Thoughtfully designed, each residence showcases a fusion of elegance and practicality. The captivating 3.15-meter ceiling height adds an air of grandeur, while the exquisite interior decorations are sure to exceed even the most demanding buyer's expectations. Unwind and Rejuvenate Indulge in a truly lavish lifestyle at Matisse Residence. Our state-of-the-art amenities cater to your well-being and relaxation. Energize your body and mind in our fully equipped gym, offering top-of-th...