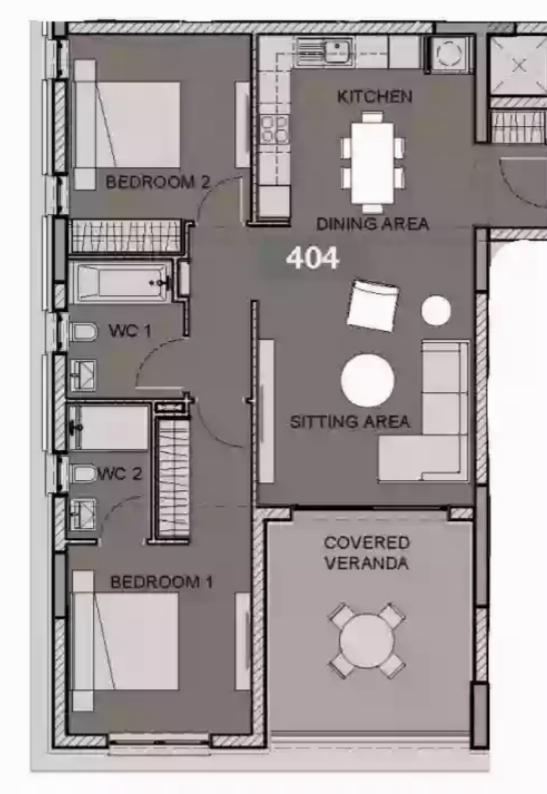

**Offered at:** € 920,000

**Estate ID:** 30141

**Ref:** J3215L799

NET internal area: 90

Bathrooms: 2

Bedrooms: 2

Parking spaces: 1 cars

Available from: 2024-04-23

Offered at: **920,000** 

Type: **Apartment** 

Veranda: 18 m²

Matisse Residence: Luxurious Apartments and Penthouses in Limassol Unparalleled Luxury and Design Step into a world of opulence as you explore our meticulously crafted apartments and penthouses. Thoughtfully designed, each residence showcases a fusion of elegance and practicality. The captivating 3.15-meter ceiling height adds an air of grandeur, while the exquisite interior decorations are sure to exceed even the most demanding buyer's expectations. Unwind and Rejuvenate Indulge in a truly lavish lifestyle at Matisse Residence. Our state-of-the-art amenities cater to your well-being and relaxation. Energize your body and mind in our fully equipped gym, offering top-of-th...