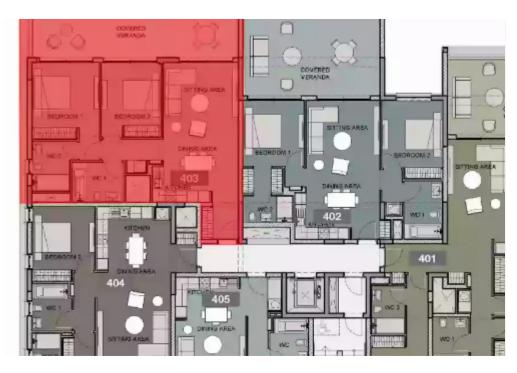

Offered at: **1,030,000** 

Type: **Apartment** 

Veranda: 29 m²

Matisse Residence: Luxurious Apartments and Penthouses in Limassol Unparalleled Luxury and Design Step into a world of opulence as you explore our meticulously crafted apartments and penthouses. Thoughtfully designed, each residence showcases a fusion of elegance and practicality. The captivating 3.15-meter ceiling height adds an air of grandeur, while the exquisite interior decorations are sure to exceed even the most demanding buyer's expectations. Unwind and Rejuvenate Indulge in a truly lavish lifestyle at Matisse Residence. Our state-of-the-art amenities cater to your well-being and relaxation. Energize your body and mind in our fully equipped gym, offering top-of-th...