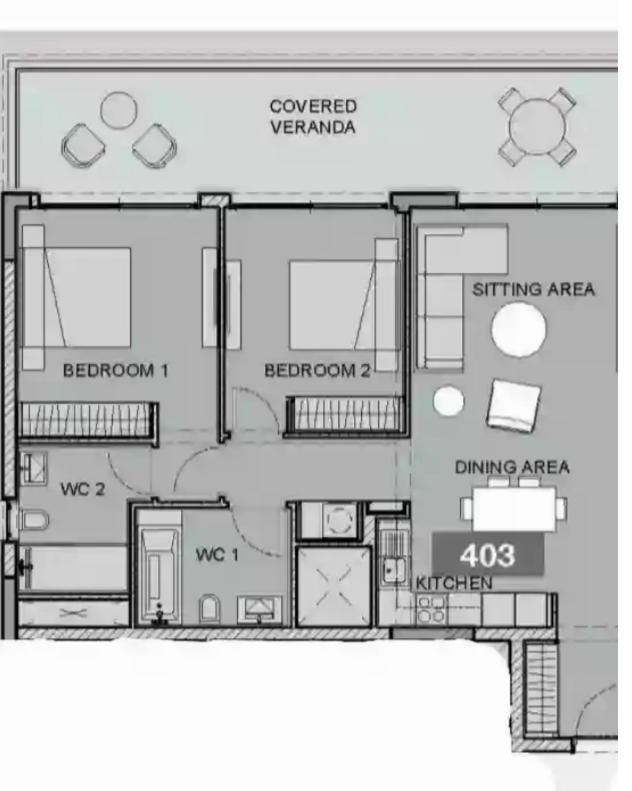

**Offered at:** €1,030,000

**Estate ID:** 30142

**Ref:** J3215L798

NET internal area: 93

Bathrooms: 2

Bedrooms: 2

Parking spaces: 2 cars

Available from: 2024-04-23

Offered at: **1,030,000** 

Type: **Apartment** 

Veranda: 29 m²

Matisse Residence: Luxurious Apartments and Penthouses in Limassol Unparalleled Luxury and Design Step into a world of opulence as you explore our meticulously crafted apartments and penthouses. Thoughtfully designed, each residence showcases a fusion of elegance and practicality. The captivating 3.15-meter ceiling height adds an air of grandeur, while the exquisite interior decorations are sure to exceed even the most demanding buyer's expectations. Unwind and Rejuvenate Indulge in a truly lavish lifestyle at Matisse Residence. Our state-of-the-art amenities cater to your well-being and relaxation. Energize your body and mind in our fully equipped gym, offering top-of-th...