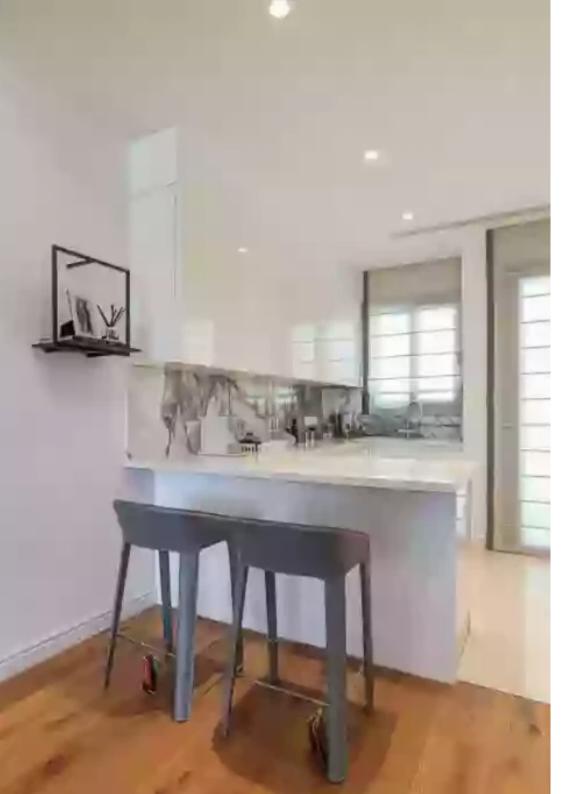

Offered at: **1,030,000** 

Type: **Apartment** 

Veranda: 29 m²

Matisse Residence: Luxurious Apartments and Penthouses in Limassol Unparalleled Luxury and Design Step into a world of opulence as you explore our meticulously crafted apartments and penthouses. Thoughtfully designed, each residence showcases a fusion of elegance and practicality. The captivating 3.15-meter ceiling height adds an air of grandeur, while the exquisite interior decorations are sure to exceed even the most demanding buyer's expectations. Unwind and Rejuvenate Indulge in a truly lavish lifestyle at Matisse Residence. Our state-of-the-art amenities cater to your well-being and relaxation. Energize your body and mind in our fully equipped gym, offering top-of-th...