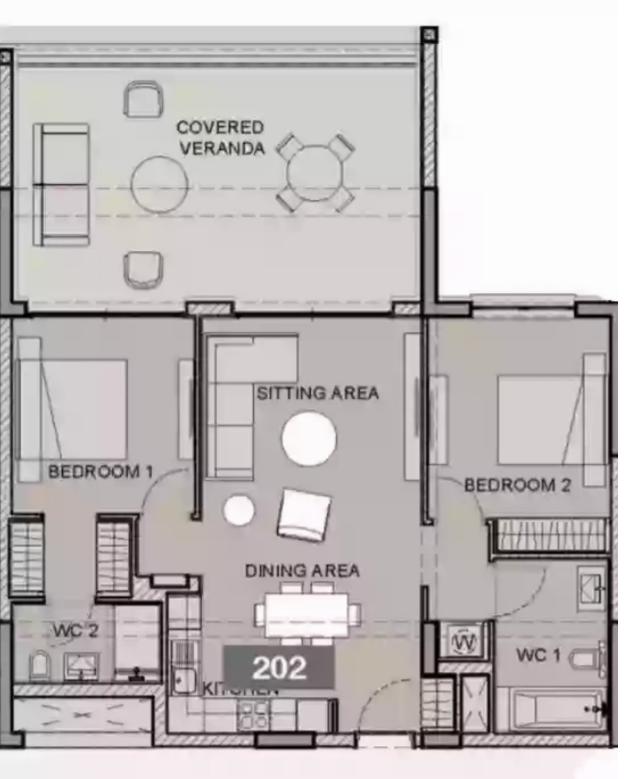

**Offered at:** € 1,000,000

**Estate ID:** 30151

Ref: J3215L788

NET internal area: 87

Bathrooms: 2

Bedrooms: 2

Parking spaces: 1 cars

Available from: 2024-04-23

Offered at: **1,000,000** 

Гуре: **Apartment** 

Veranda: 35 m²

Matisse Residence: Luxurious Apartments and Penthouses in Limassol Unparalleled Luxury and Design Step into a world of opulence as you explore our meticulously crafted apartments and penthouses. Thoughtfully designed, each residence showcases a fusion of elegance and practicality. The captivating 3.15-meter ceiling height adds an air of grandeur, while the exquisite interior decorations are sure to exceed even the most demanding buyer's expectations. Unwind and Rejuvenate Indulge in a truly lavish lifestyle at Matisse Residence. Our state-of-the-art amenities cater to your well-being and relaxation. Energize your body and mind in our fully equipped gym, offering top-of-th...