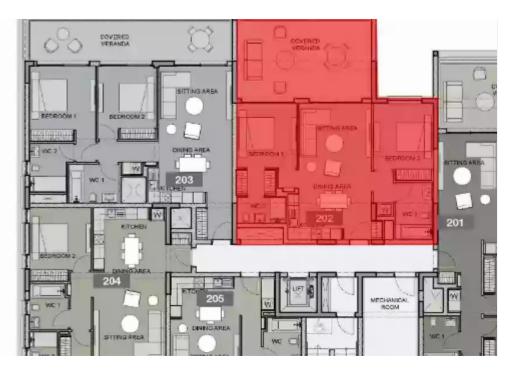

**Offered at:** € 1,000,000

**Estate ID:** 30151

Ref: J3215L788

NET internal area: 87

Bathrooms: 2

Bedrooms: 2

Parking spaces: 1 cars

Available from: 2024-04-23

Offered at: **1,000,000** 

Гуре: **Apartment** 

Veranda: 35 m²

Matisse Residence: Luxurious Apartments and Penthouses in Limassol Unparalleled Luxury and Design Step into a world of opulence as you explore our meticulously crafted apartments and penthouses. Thoughtfully designed, each residence showcases a fusion of elegance and practicality. The captivating 3.15-meter ceiling height adds an air of grandeur, while the exquisite interior decorations are sure to exceed even the most demanding buyer's expectations. Unwind and Rejuvenate Indulge in a truly lavish lifestyle at Matisse Residence. Our state-of-the-art amenities cater to your well-being and relaxation. Energize your body and mind in our fully equipped gym, offering top-of-th...