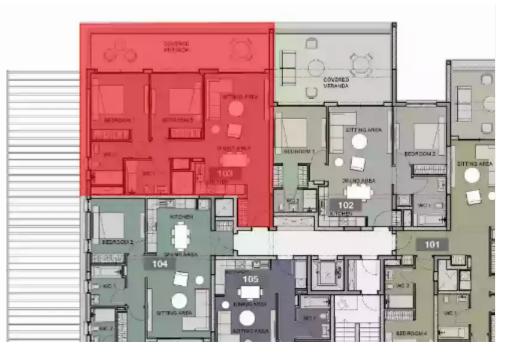

**Offered at:** € 930,000

**Estate ID:** 30154

Ref: J3215L784

NET internal area: 93

Bathrooms: 2

Bedrooms: 2

Parking spaces: 1 cars

Available from: 2024-04-23

Offered at: 930,000

Type: **Apartment** 

Veranda: 29 m²

Matisse Residence: Luxurious Apartments and Penthouses in Limassol Unparalleled Luxury and Design Step into a world of opulence as you explore our meticulously crafted apartments and penthouses. Thoughtfully designed, each residence showcases a fusion of elegance and practicality. The captivating 3.15-meter ceiling height adds an air of grandeur, while the exquisite interior decorations are sure to exceed even the most demanding buyer's expectations. Unwind and Rejuvenate Indulge in a truly lavish lifestyle at Matisse Residence. Our state-of-the-art amenities cater to your well-being and relaxation. Energize your body and mind in our fully equipped gym, offering top-of-th...