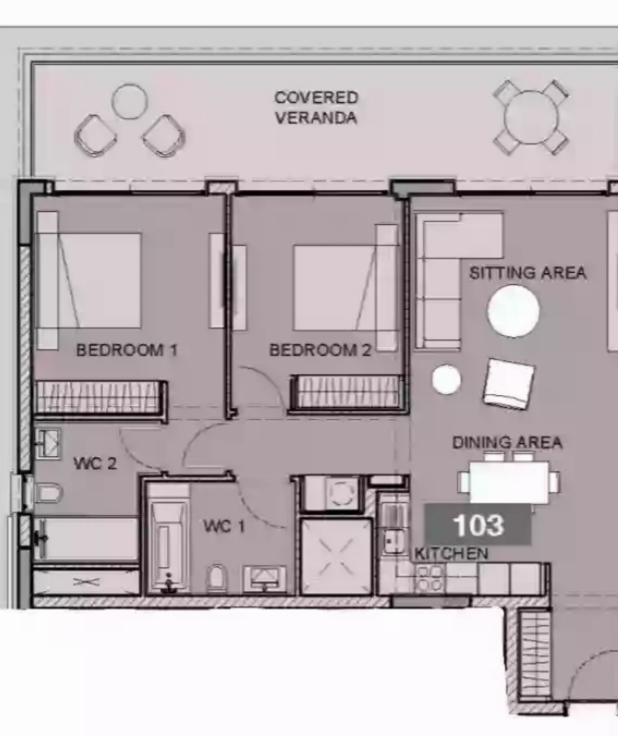

**Offered at:** € 930,000

**Estate ID:** 30154

Ref: J3215L784

NET internal area: 93

Bathrooms: 2

Bedrooms: 2

Parking spaces: 1 cars

Available from: 2024-04-23

Offered at: 930,000

Type: **Apartment** 

Veranda: 29 m²

Matisse Residence: Luxurious Apartments and Penthouses in Limassol Unparalleled Luxury and Design Step into a world of opulence as you explore our meticulously crafted apartments and penthouses. Thoughtfully designed, each residence showcases a fusion of elegance and practicality. The captivating 3.15-meter ceiling height adds an air of grandeur, while the exquisite interior decorations are sure to exceed even the most demanding buyer's expectations. Unwind and Rejuvenate Indulge in a truly lavish lifestyle at Matisse Residence. Our state-of-the-art amenities cater to your well-being and relaxation. Energize your body and mind in our fully equipped gym, offering top-of-th...