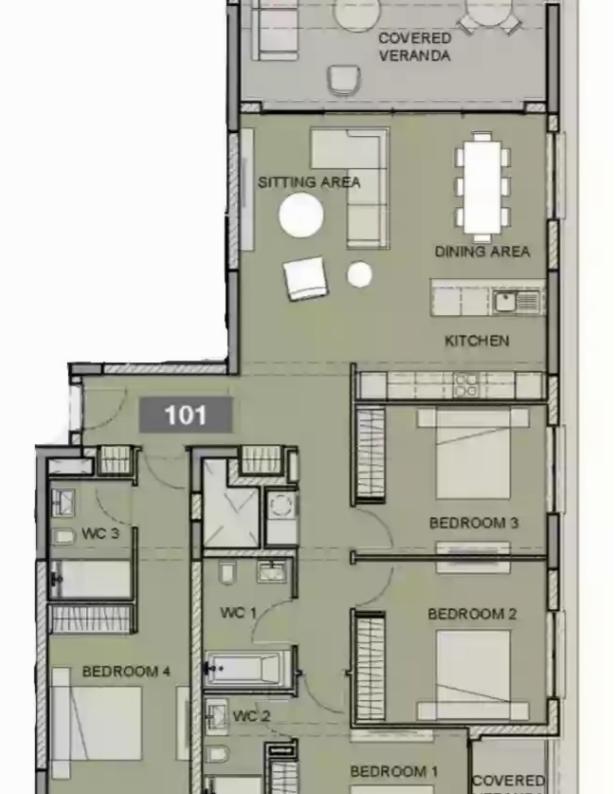

**Offered at:** €1,550,000

**Estate ID:** 30156

**Ref:** J3215L782

NET internal area: 150

Bathrooms: 3

Bedrooms: 4

Parking spaces: 2 cars

Available from: 2024-04-23

Offered at: **1,550,000** 

Type: **Apartment** 

Veranda: 41 m²

Matisse Residence: Luxurious Apartments and Penthouses in Limassol Unparalleled Luxury and Design Step into a world of opulence as you explore our meticulously crafted apartments and penthouses. Thoughtfully designed, each residence showcases a fusion of elegance and practicality. The captivating 3.15-meter ceiling height adds an air of grandeur, while the exquisite interior decorations are sure to exceed even the most demanding buyer's expectations. Unwind and Rejuvenate Indulge in a truly lavish lifestyle at Matisse Residence. Our state-of-the-art amenities cater to your well-being and relaxation. Energize your body and mind in our fully equipped gym, offering top-of-th...