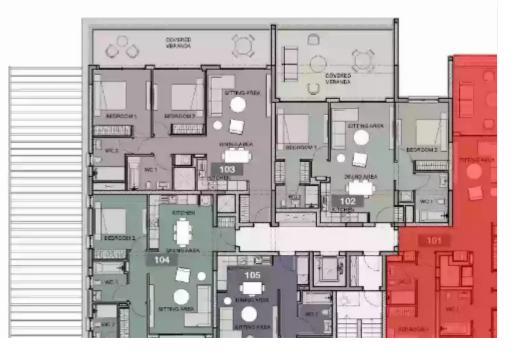

**Offered at:** €1,550,000

**Estate ID:** 30156

**Ref:** J3215L782

NET internal area: 150

Bathrooms: 3

Bedrooms: 4

Parking spaces: 2 cars

Available from: 2024-04-23

Offered at: **1,550,000** 

Type: **Apartment** 

Veranda: 41 m²

Matisse Residence: Luxurious Apartments and Penthouses in Limassol Unparalleled Luxury and Design Step into a world of opulence as you explore our meticulously crafted apartments and penthouses. Thoughtfully designed, each residence showcases a fusion of elegance and practicality. The captivating 3.15-meter ceiling height adds an air of grandeur, while the exquisite interior decorations are sure to exceed even the most demanding buyer's expectations. Unwind and Rejuvenate Indulge in a truly lavish lifestyle at Matisse Residence. Our state-of-the-art amenities cater to your well-being and relaxation. Energize your body and mind in our fully equipped gym, offering top-of-th...