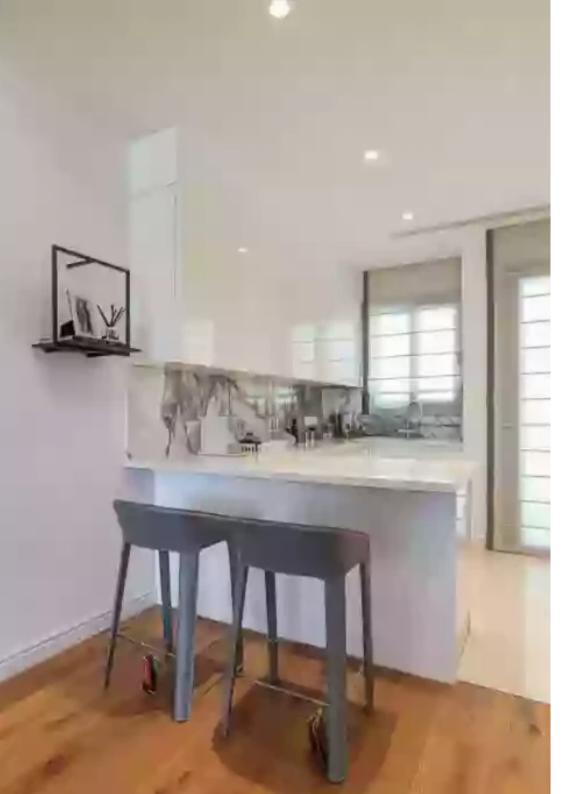

Offered at: **1,550,000** 

Type: **Apartment** 

Veranda: 41 m²

Matisse Residence: Luxurious Apartments and Penthouses in Limassol Unparalleled Luxury and Design Step into a world of opulence as you explore our meticulously crafted apartments and penthouses. Thoughtfully designed, each residence showcases a fusion of elegance and practicality. The captivating 3.15-meter ceiling height adds an air of grandeur, while the exquisite interior decorations are sure to exceed even the most demanding buyer's expectations. Unwind and Rejuvenate Indulge in a truly lavish lifestyle at Matisse Residence. Our state-of-the-art amenities cater to your well-being and relaxation. Energize your body and mind in our fully equipped gym, offering top-of-th...