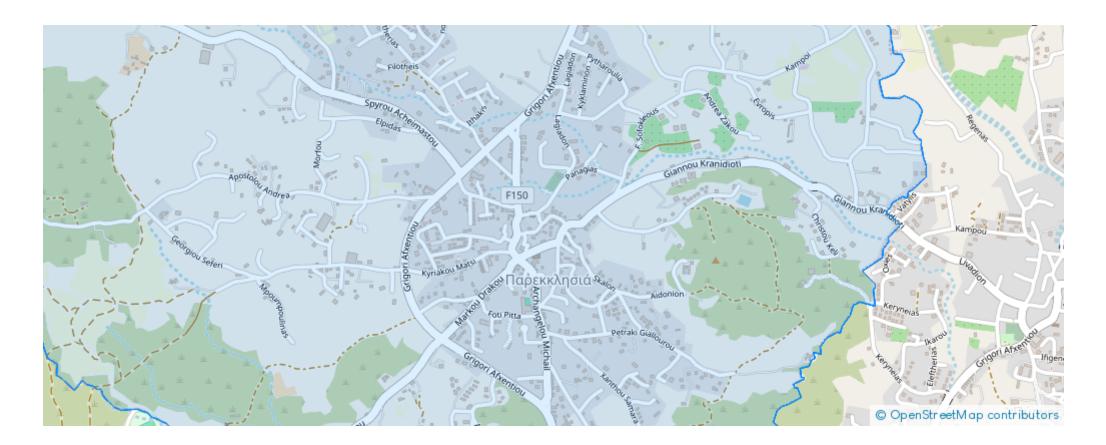

Real Estate Agent Reg no: 1234, Lic no: 603/E

Offered at: €310,000 Estate ID: 30379 Ref: J3535L1302







This exquisite 2-bedroom apartment in Parekklisia, Limassol, invites you to experience the essence of Mediterranean living. Situated in a peaceful and residential area, it offers an idyllic retreat from the hustle and bustle of city life. Upon entering, you'll be greeted by a spacious and meticulously designed interior that radiates warmth and elegance. Step onto your private balcony and soak in the breathtaking views of the surrounding countryside, creating a sense of tranquility and connection to nature. Both bedrooms are generously sized, offering comfortable spaces to unwind. The apartment is designed to maximize comfort, functionality, and natural light....

## Estate on map:







## Website: realty.com.cy/p/2-bedrooms--84-J3535L1302

Email: info@rimatech.com.cy

Phone: +35795958898 // +35725714014

This ad is presented by listings admin, under supervision from , Licensed Real Estate Agent Reg no: 1234, Lic no: 603/E