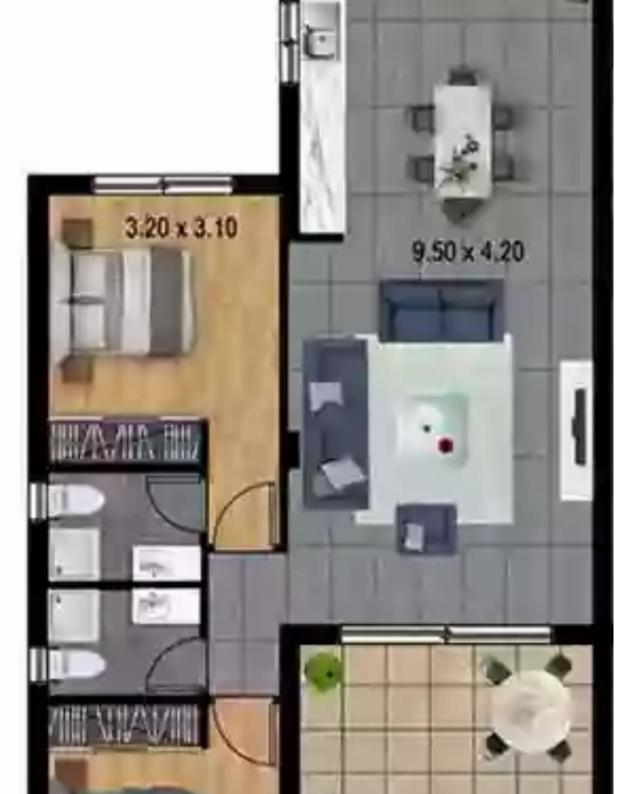

This exquisite 2-bedroom apartment in Parekklisia, Limassol, invites you to experience the essence of Mediterranean living. Situated in a peaceful and residential area, it offers an idyllic retreat from the hustle and bustle of city life. Upon entering, you'll be greeted by a spacious and meticulously designed interior that radiates warmth and elegance. Step onto your private balcony and soak in the breathtaking views of the surrounding countryside, creating a sense of tranquility and connection to nature. Both bedrooms are generously sized, offering comfortable spaces to unwind. The apartment is designed to maximize comfort, functionality, and natural light....