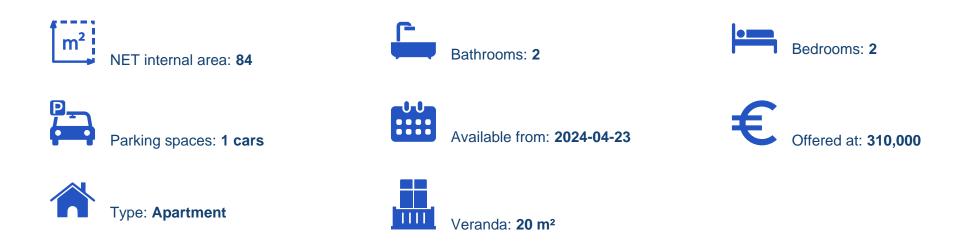

## 2 bedrooms, 84

Limassol, Parekklisia-4520 , Cyprus This ad is presented by listings admin, under supervision from , Licensed Real Estate Agent Reg no: 1234, Lic no: 603/E

Offered at: €310,000 Estate ID: 30379 Ref: J3535L1302