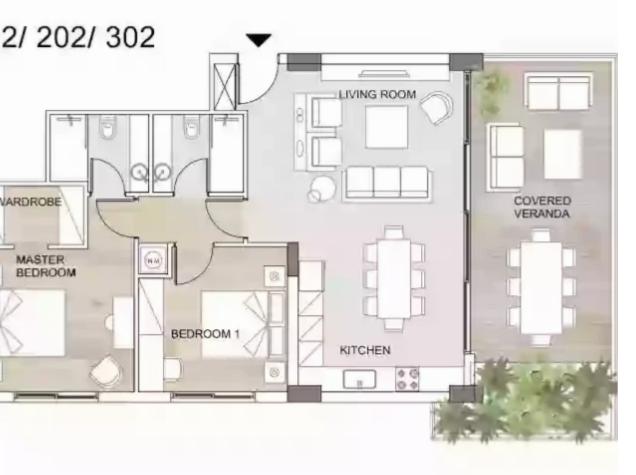

**Ref:** J3390L1077

NET internal area: 86

Bathrooms: 2

Bedrooms: 2

Parking spaces: 1 cars

Available from: 2024-04-23

Offered at: 490,000

Type: **Apartment** 

Veranda: 26 m²

Apartment 102 - Spacious 2-Bedroom Property Discover this fantastic apartment for sale, featuring 2 bedrooms and a total indoor area of 86 sq.m. The covered veranda provides an additional 26 sq.m. of outdoor space, perfect for enjoying the views and fresh air. The property also comes with the convenience of 1 parking space and a storage area of 6 sq.m., providing ample room for your belongings. This well-designed apartment offers a comfortable and modern living space, making it an excellent opportunity for buyers looking for a cozy home in a convenient location...