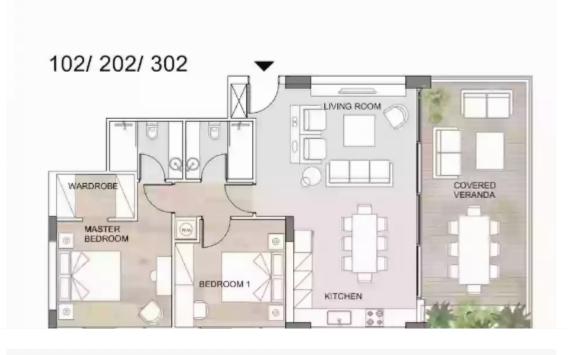

**Ref:** J3390L1077

NET internal area: 86

Bathrooms: 2

Bedrooms: 2

Parking spaces: 1 cars

Available from: 2024-04-23

Offered at: 490,000

Type: **Apartment** 

Veranda: 26 m²

Apartment 102 - Spacious 2-Bedroom Property Discover this fantastic apartment for sale, featuring 2 bedrooms and a total indoor area of 86 sq.m. The covered veranda provides an additional 26 sq.m. of outdoor space, perfect for enjoying the views and fresh air. The property also comes with the convenience of 1 parking space and a storage area of 6 sq.m., providing ample room for your belongings. This well-designed apartment offers a comfortable and modern living space, making it an excellent opportunity for buyers looking for a cozy home in a convenient location...