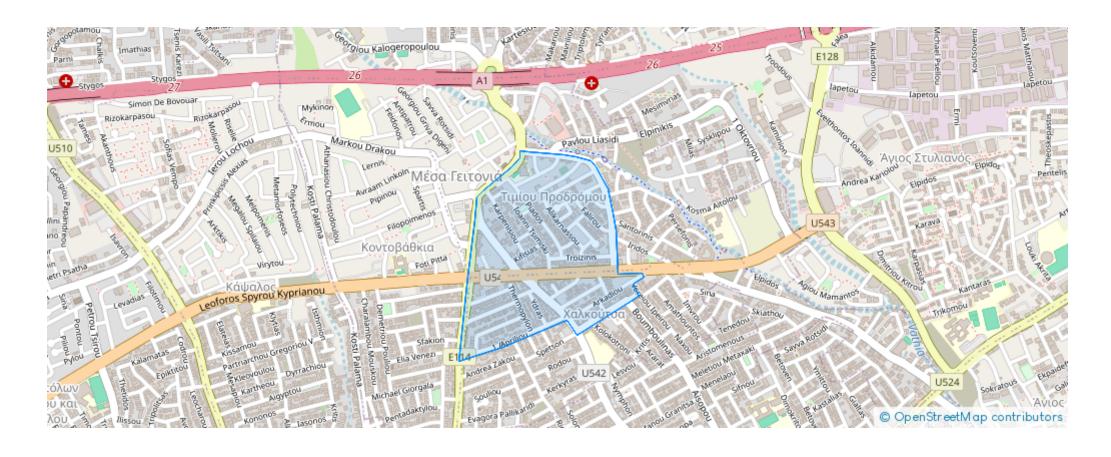

## bedrooms, 235.1 sq.m.

Limassol, Grigori-Afxentiou-Timou-Prodromou-Mesa-Geitonia-4003, Cyprus

This ad is presented by listings admin, under supervision from , Licensed Real Estate Agent Reg no: 1234, Lic no: 603/E

## **Estate on map:**

Website: realty.com.cy/p/-bedrooms--235.1-sq.m.-J3380L1054

Email: info@rimatech.com.cy

**Phone:** +35795958898 // +35725714014

This ad is presented by listings admin, under supervision from ,