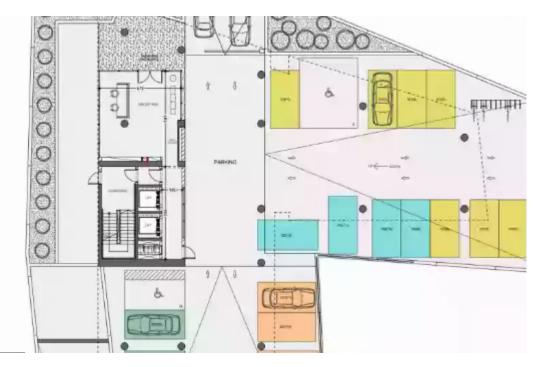

**Offered at:** €2,012,000

**Estate ID:** 30427

**Ref:** J3380L1054

Modern Business Center in Limassol, Cyprus | Luxury Offices with City Views Introduction Welcome to our modern business center in Limassol, Cyprus, where artful design and state-of-the-art construction combine to create a professional haven for businesses. This remarkable building comprises spacious luxury offices spread across 4 floors, offering a total of 49 parking spaces. Each floor features two separate, individually designed large offices, meticulously crafted to exude sophistication and a high level of finish. With an emphasis on providing a conducive work environment, every office is complemented by spacious verandas offering breathtaking city views. Discover this prestig...