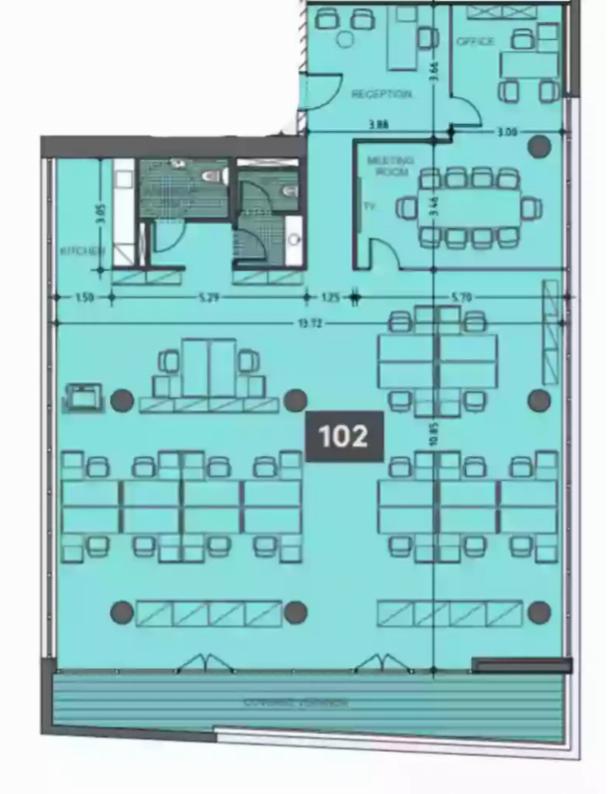

**Offered at:** €2,012,000

**Estate ID:** 30427

**Ref:** J3380L1054

Modern Business Center in Limassol, Cyprus | Luxury Offices with City Views Introduction Welcome to our modern business center in Limassol, Cyprus, where artful design and state-of-the-art construction combine to create a professional haven for businesses. This remarkable building comprises spacious luxury offices spread across 4 floors, offering a total of 49 parking spaces. Each floor features two separate, individually designed large offices, meticulously crafted to exude sophistication and a high level of finish. With an emphasis on providing a conducive work environment, every office is complemented by spacious verandas offering breathtaking city views. Discover this prestig...