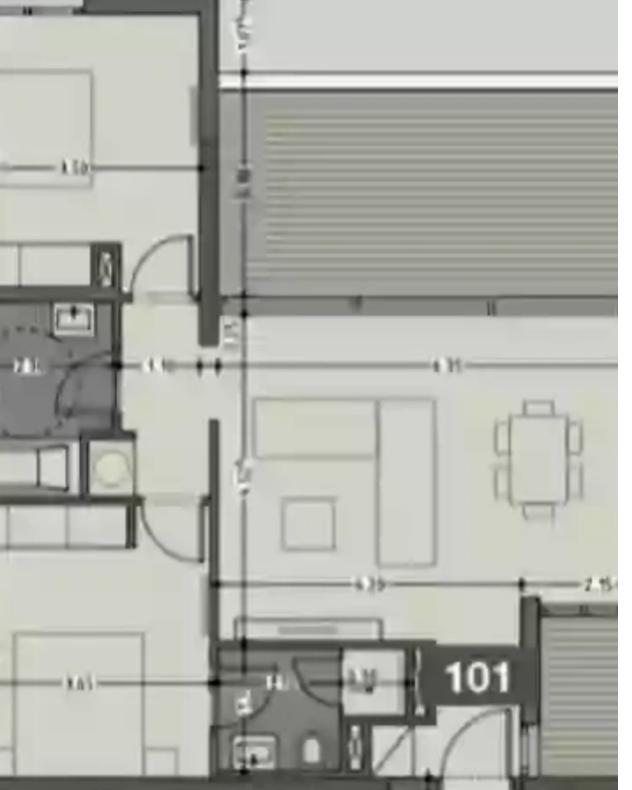

**Offered at:** € 650,000

**Estate ID:** 30430

**Ref:** J3356L1016

NET internal area: 85

Bathrooms: 2

Bedrooms: 2

Parking spaces: 1 cars

Available from: 2024-04-23

Offered at: **650,000** 

ype: Apartment

Veranda: **25.73 m²** 

Welcome to our Luxurious Gated Residential Complex Nestled in the heart of the vibrant tourist area of Germasogeia, Limassol, our exclusive project offers an exceptional living experience that balances elegance with convenience. Located just 700 meters from the sparkling sea and the renowned Dassudi eucalyptus park, it presents a perfect blend of lifestyle and investment potential. Luxury Apartments and Penthouse Explore our carefully crafted complex, which features only five exquisite luxury apartments with 2 and 3 bedrooms, as well as a stunning 2-bedroom penthouse. Each residence is designed with utmost attention to detail, providing an unparalleled level of comfort and s...