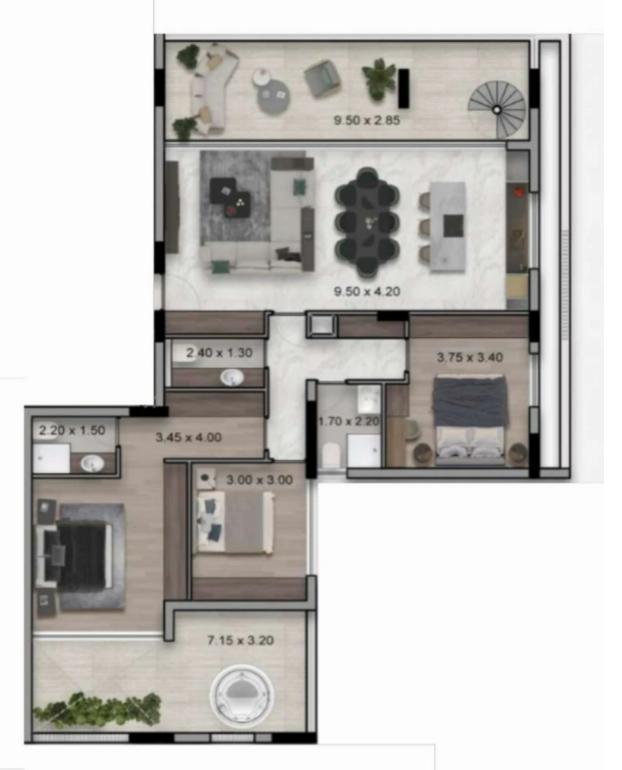

**Offered at:** € 950,000

**Estate ID:** 30640

Ref: J3088L580

Density: 0 %

Available from: 2024-04-23

Offered at: 950,00

Type: Penthouse

Elysian Residence: A Luxurious Blend of Tradition and Modern Living Welcome to Elysian Residence, a true gem nestled in the vibrant district of Mesa Getonia. This exquisite property seamlessly combines traditional charm with contemporary comfort, creating a haven that will instantly make you feel at home. With only 10 exclusive flats available, including two-bedroom and three-bedroom apartments, Elysian Residence offers a rare opportunity to experience a refined lifestyle in a truly exceptional setting. Step into your new home at Elysian Residence and be captivated by the meticulous attention to detail. The beautifully-designed contemporary kitchens and bathrooms showcase the highe...