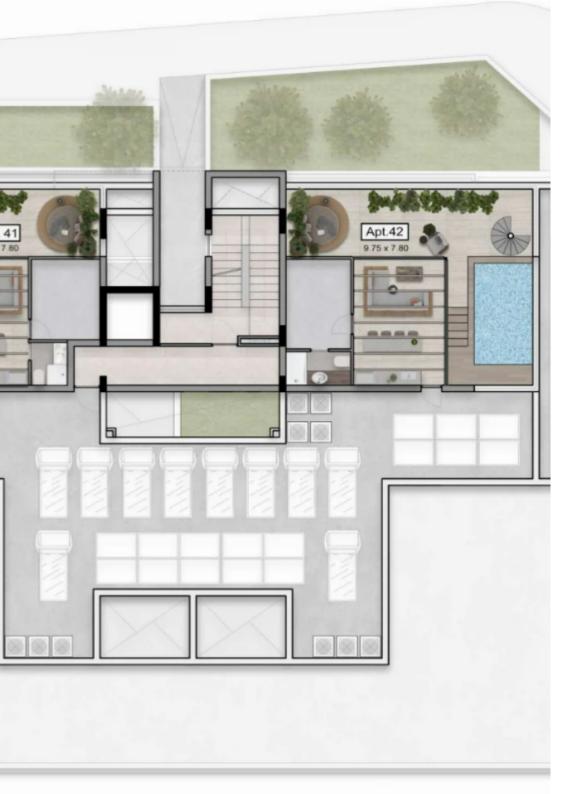

**Offered at:** € 950,000

**Estate ID:** 30640

Ref: J3088L580

Density: 0 %

Available from: 2024-04-23

Offered at: 950,00

Type: Penthouse

Elysian Residence: A Luxurious Blend of Tradition and Modern Living Welcome to Elysian Residence, a true gem nestled in the vibrant district of Mesa Getonia. This exquisite property seamlessly combines traditional charm with contemporary comfort, creating a haven that will instantly make you feel at home. With only 10 exclusive flats available, including two-bedroom and three-bedroom apartments, Elysian Residence offers a rare opportunity to experience a refined lifestyle in a truly exceptional setting. Step into your new home at Elysian Residence and be captivated by the meticulous attention to detail. The beautifully-designed contemporary kitchens and bathrooms showcase the highe...