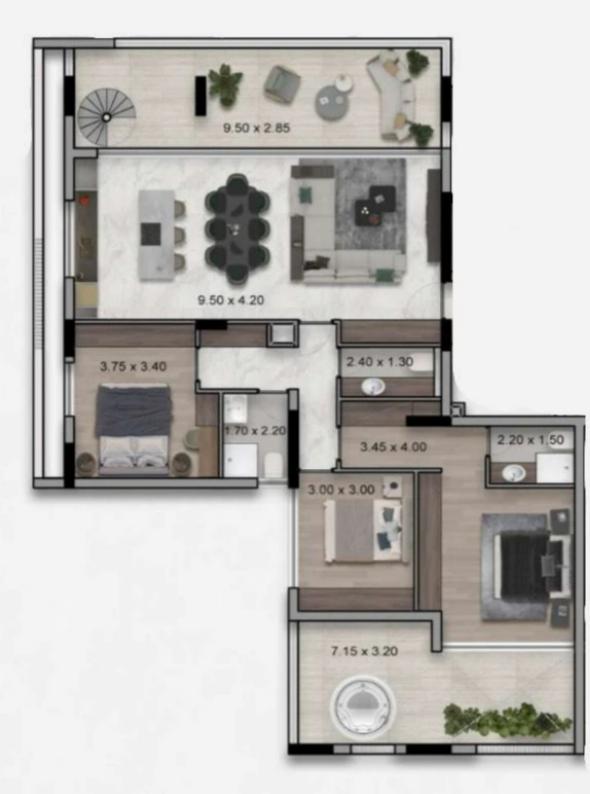

Offered at: € 900,000 Estate ID: 30641 Ref: J3088L579

Elysian Residence: A Luxurious Blend of Tradition and Modern Living Welcome to Elysian Residence, a true gem nestled in the vibrant district of Mesa Getonia. This exquisite property seamlessly combines traditional charm with contemporary comfort, creating a haven that will instantly make you feel at home. With only 10 exclusive flats available, including two-bedroom and three-bedroom apartments, Elysian Residence offers a rare opportunity to experience a refined lifestyle in a truly exceptional setting. Step into your new home at Elysian Residence and be captivated by the meticulous attention to detail. The beautifully-designed contemporary kitchens and bathrooms showcase the highe...