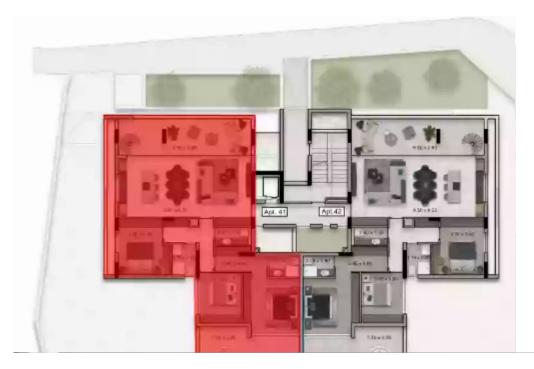

## 3 bedrooms, 140

Limassol, Grigori-Afxentiou-Timou-Prodromou-Mesa-Geitonia-4003, Cyprus

This ad is presented by listings admin, under supervision from , Licensed Real Estate Agent Reg no: 1234, Lic no: 603/E

Offered at: € 900,000 Estate ID: 30641 Ref: J3088L579



















Elysian Residence: A Luxurious Blend of Tradition and Modern Living Welcome to Elysian Residence, a true gem nestled in the vibrant district of Mesa Getonia. This exquisite property seamlessly combines traditional charm with contemporary comfort, creating a haven that will instantly make you feel at home. With only 10 exclusive flats available, including two-bedroom and three-bedroom apartments, Elysian Residence offers a rare opportunity to experience a refined lifestyle in a truly exceptional setting. Step into your new home at Elysian Residence and be captivated by the meticulous attention to detail. The beautifully-designed contemporary kitchens and bathrooms showcase the highe...

## **Estate on map:**







## Website: realty.com.cy/p/3-bedrooms--140-J3088L579

Email