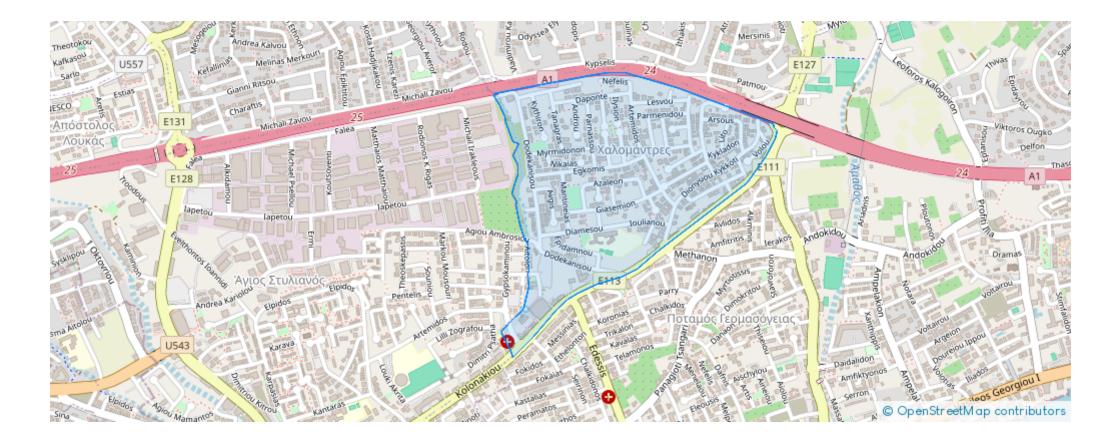

: 603/E

Offered at: € 504,000 Estate ID: 30650 Ref: J3087L564













Amissos Interior Design Amissos interior design draws inspiration from the richness of luxurious natural materials and textures. Our team has meticulously worked to create a warm, comfortable, and elegant atmosphere, keeping these elements in mind. Each apartment has been thoughtfully designed to achieve a perfect balance between these elements, resulting in harmonious and unified spaces that seamlessly blend functionality with aesthetics. Walls and Floor Enjoy high-quality engineered parquet flooring in all bedrooms, living, and dining areas. The walls are painted in warm shades of gray, while the ceilings are in white, allowing you to create any desired style for your living space. Sto...

## **Estate on map:**







## Website: realty.com.cy/p/2-bedrooms--86-sq.m.-J3087L564

Email: info@rimatech.com.cy

Phone: +35795958898 // +35725714014

This ad is presented by listings admin, under supervision from , Licensed Real Estate Agent Reg no: 1234, Lic no: 603/E