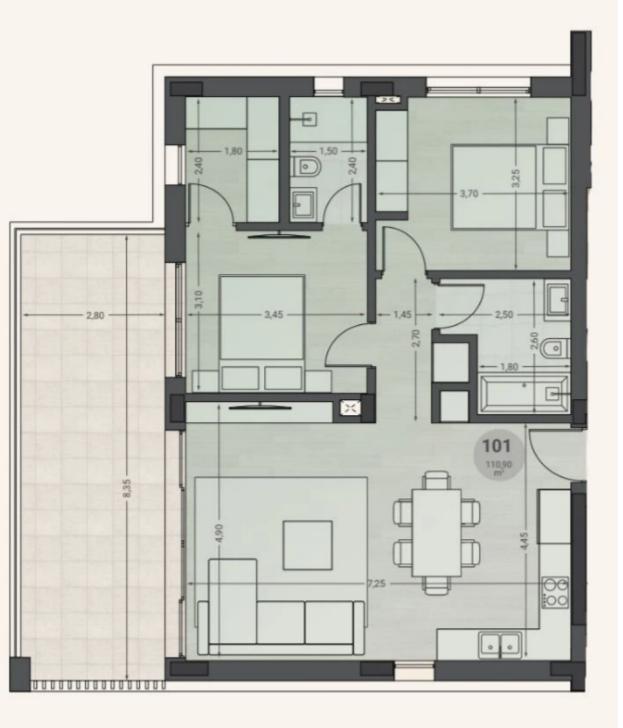

## 2 bedrooms, 86 sq.m.

Limassol, Columbia-Chalomantres-Potamos-Germasogeias-4043, Cyprus

This ad is presented by listings admin, under supervision from , Licensed Real Estate Agent Reg no: 1234, Lic no: 603/E

Offered at: € 504,000 Estate ID: 30650 Ref: J3087L564

Amissos Interior Design Amissos interior design draws inspiration from the richness of luxurious natural materials and textures. Our team has meticulously worked to create a warm, comfortable, and elegant atmosphere, keeping these elements in mind. Each apartment has been thoughtfully designed to achieve a perfect balance between these elements, resulting in harmonious and unified spaces that seamlessly blend functionality with aesthetics. Walls and Floor Enjoy high-quality engineered parquet flooring in all bedrooms, living, and dining areas. The walls are painted in warm shades of gray, while the ceilings are in white, allowing you to create any desired style for your living space. Sto...