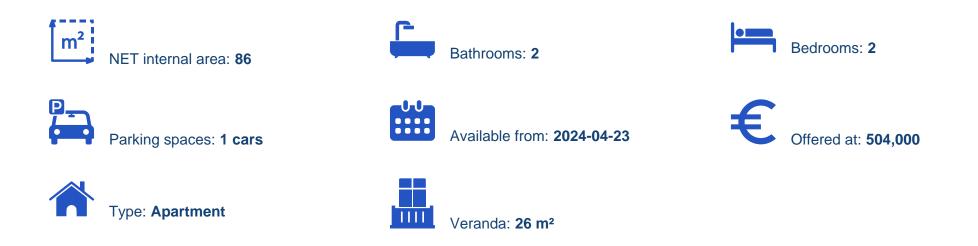

## 2 bedrooms, 86 sq.m.

Limassol, Columbia-Chalomantres-Potamos-Germasogeias-4043, Cyprus

This ad is presented by listings admin, under supervision from , Licensed Real Estate Agent Reg no: 1234, Lic no: 603/E

Offered at: € 504,000 Estate ID: 30650 Ref: J3087L564

Amissos Interior Design Amissos interior design draws inspiration from the richness of luxurious natural materials and textures. Our team has meticulously worked to create a warm, comfortable, and elegant atmosphere, keeping these elements in mind. Each apartment has been thoughtfully designed to achieve a perfect balance between these elements, resulting in harmonious and unified spaces that seamlessly blend functionality with aesthetics. Walls and Floor Enjoy high-quality engineered parquet flooring in all bedrooms, living, and dining areas. The walls are painted in warm shades of gray, while the ceilings are in white, allowing you to create any desired style for your living space. Sto...