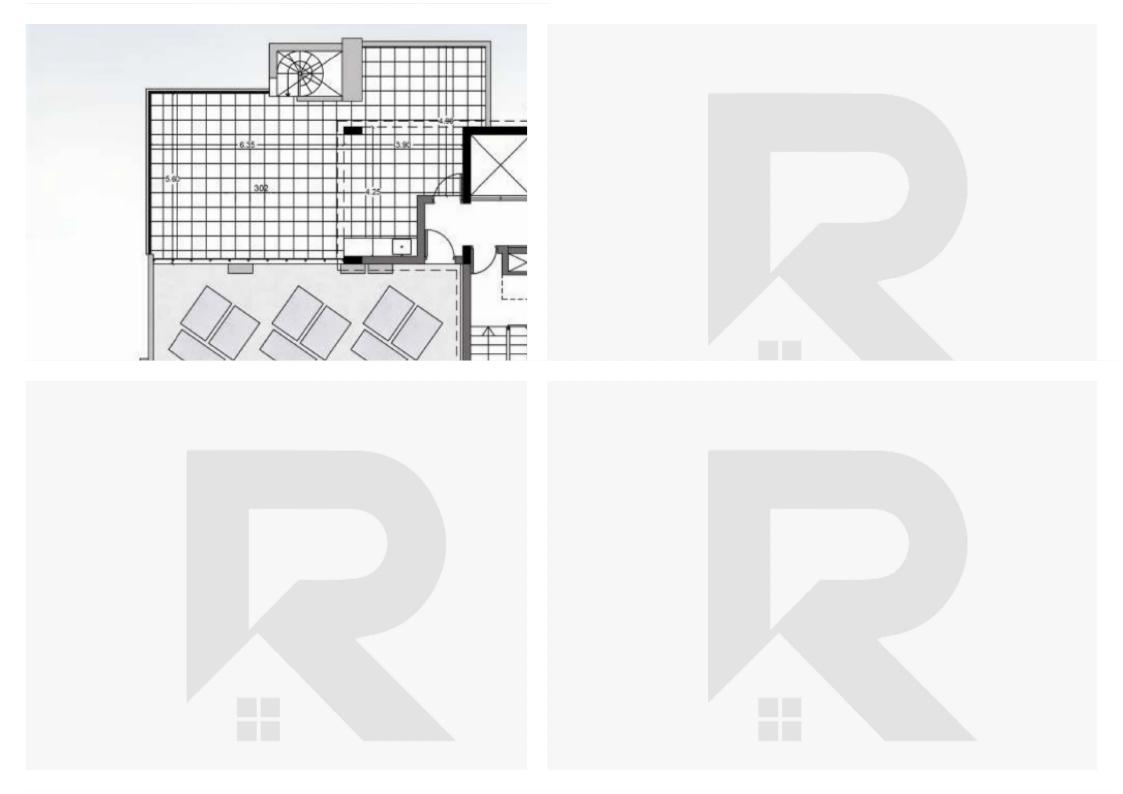

**Offered at:** € 450,000

**Estate ID:** 30665

**Ref:** J3074L545

Density: 0 %

Available from: 2024-04-23

Offered at: 450,00

Type: Penthouse

This stunning penthouse, located on the 3rd floor, offers luxurious living spaces and breathtaking views. With a total area of 89 square meters, it features 2 spacious bedrooms and 2 modern bathrooms, ensuring comfort and privacy for its residents. Step outside onto the covered and open veranda, spanning 28 square meters, where you can enjoy the fresh air and soak in the panoramic vistas of the surrounding landscape. For those with a green thumb, there's a lush rooftop garden of 61 square meters, offering a serene oasis to unwind and connect with nature. Additional features include a storage room for keeping your belongings organized, a convenient lift for easy access to the penthouse, and...