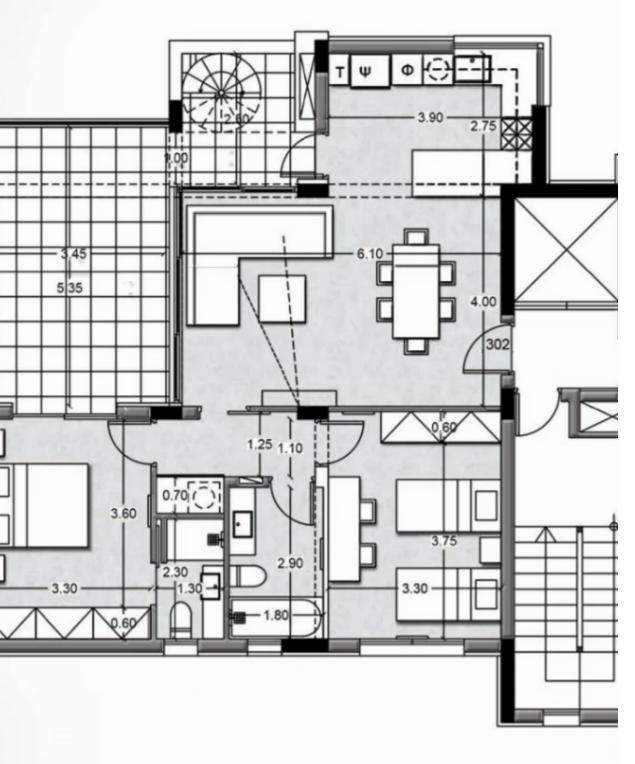

**Offered at:** € 450,000

**Estate ID:** 30665

**Ref:** J3074L545

Density: 0 %

Available from: 2024-04-23

Offered at: 450,00

Type: Penthouse

This stunning penthouse, located on the 3rd floor, offers luxurious living spaces and breathtaking views. With a total area of 89 square meters, it features 2 spacious bedrooms and 2 modern bathrooms, ensuring comfort and privacy for its residents. Step outside onto the covered and open veranda, spanning 28 square meters, where you can enjoy the fresh air and soak in the panoramic vistas of the surrounding landscape. For those with a green thumb, there's a lush rooftop garden of 61 square meters, offering a serene oasis to unwind and connect with nature. Additional features include a storage room for keeping your belongings organized, a convenient lift for easy access to the penthouse, and...