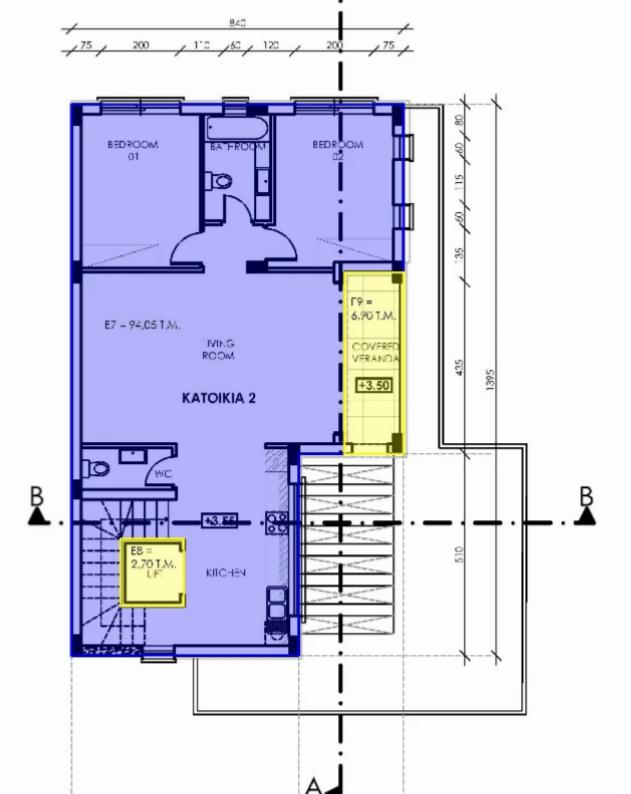

## 2 bedrooms, 197 sq.m.

Limassol, Primary-School-Agios-Athanasios-4106, Cyprus
This ad is presented by listings admin, under supervision from,
Licensed Real Estate Agent Reg no: 1234, Lic no: 603/E

**Offered at:** €590,000

**Estate ID:** 30717

**Ref:** J3043L511

Density: 0 %

Available from: 2024-04-23

Offered at: 590,00

Type: Penthouse

Penthouse 201 - 3,4th floor Welcome to Owl Residence, a remarkable boutique brand new building offering an exclusive opportunity to own one of the two spacious apartments available. Nestled in the highly sought-after area of Agios Athanasios in Limassol, this property showcases luxurious living at its finest. Designed to provide maximum comfort and style, each apartment spans two floors, ensuring ample space for you and your family. The first option is a stunning penthouse boasting a roof garden, perfect for enjoying panoramic views of the surrounding neighborhood. The second apartment is situated on the ground floor and features a private garden, allowing you to create your own serene o...