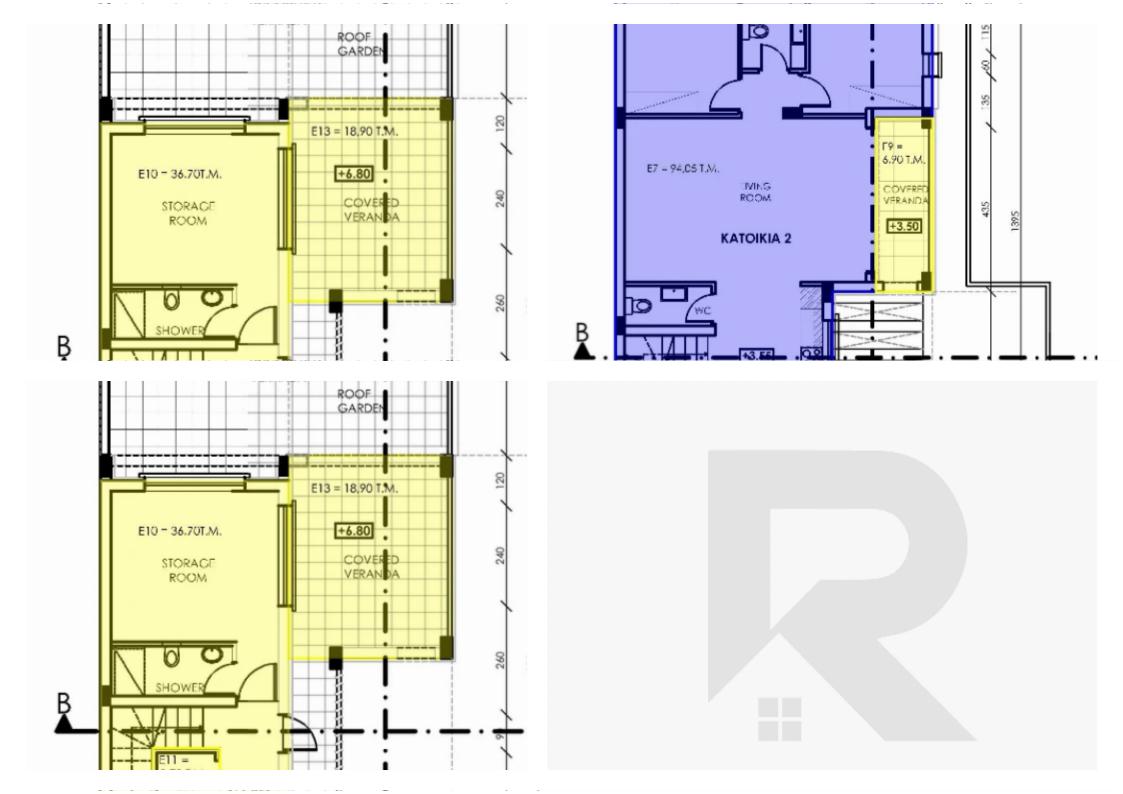

## 2 bedrooms, 197 sq.m.

Limassol, Primary-School-Agios-Athanasios-4106, Cyprus
This ad is presented by listings admin, under supervision from,
Licensed Real Estate Agent Reg no: 1234, Lic no: 603/E

**Offered at:** €590,000

**Estate ID:** 30717

**Ref:** J3043L511

Density: 0 %

Available from: 2024-04-23

Offered at: 590,00

Type: Penthouse

Penthouse 201 - 3,4th floor Welcome to Owl Residence, a remarkable boutique brand new building offering an exclusive opportunity to own one of the two spacious apartments available. Nestled in the highly sought-after area of Agios Athanasios in Limassol, this property showcases luxurious living at its finest. Designed to provide maximum comfort and style, each apartment spans two floors, ensuring ample space for you and your family. The first option is a stunning penthouse boasting a roof garden, perfect for enjoying panoramic views of the surrounding neighborhood. The second apartment is situated on the ground floor and features a private garden, allowing you to create your own serene o...