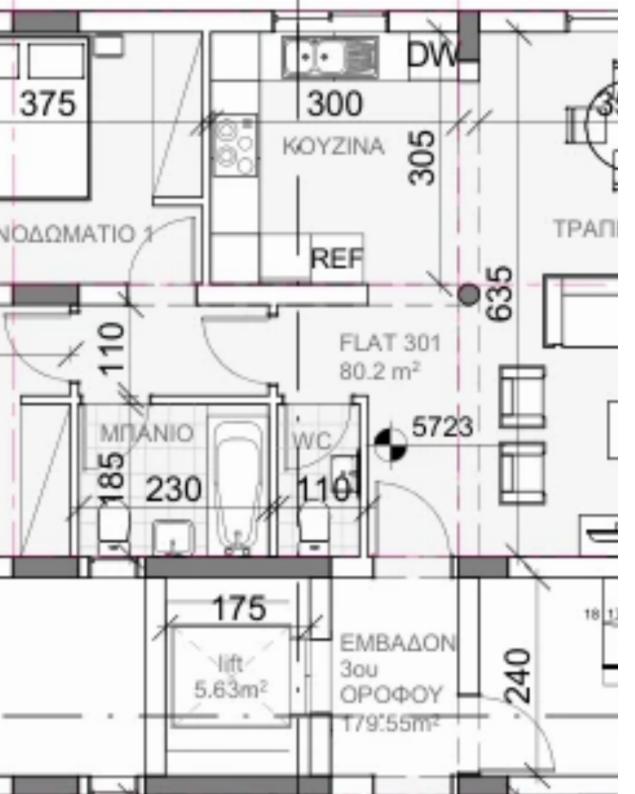

**Estate ID:** 30722

**Ref:** J3041L500

Density: 0 %

Available from: 2024-04-23

Offered at: 400,00

Type: **Penthouse** 

Apartment 301: Spacious 2-Bedroom Luxury Apartment Discover Apartment 301 at CHRISTINA COURT, a luxurious 2-bedroom apartment offering a total covered area of 118 sqm. This meticulously designed living space encompasses 80 sqm of comfortable living area, a 21 sqm veranda for outdoor enjoyment, and additional storage and parking spaces totaling 17 sqm. Step into a world of elegance and modern living as you explore Apartment 301. The thoughtfully designed floor plan provides ample space for relaxation, entertainment, and creating cherished memories with loved ones. The two well-appointed bedrooms offer privacy and tranquility, while the spacious living area serves as the heart of the home, p...