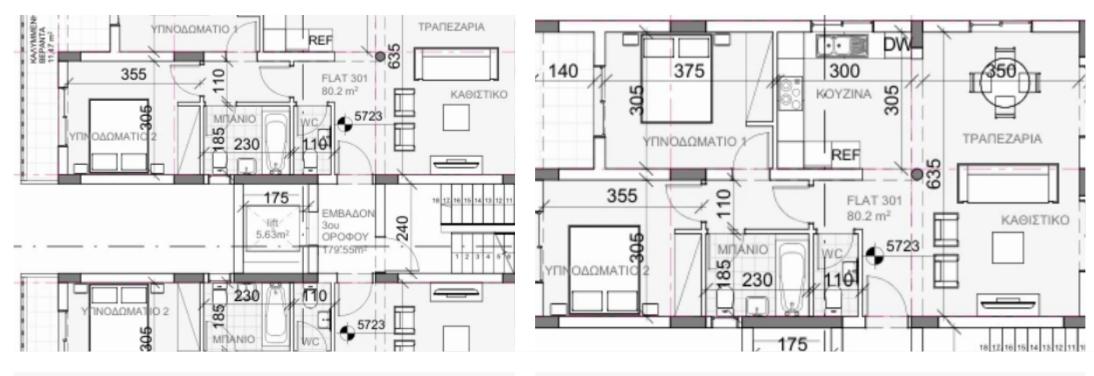

**Estate ID:** 30722

**Ref:** J3041L500

Density: 0 %

Available from: 2024-04-23

Offered at: 400,00

Type: **Penthouse** 

Apartment 301: Spacious 2-Bedroom Luxury Apartment Discover Apartment 301 at CHRISTINA COURT, a luxurious 2-bedroom apartment offering a total covered area of 118 sqm. This meticulously designed living space encompasses 80 sqm of comfortable living area, a 21 sqm veranda for outdoor enjoyment, and additional storage and parking spaces totaling 17 sqm. Step into a world of elegance and modern living as you explore Apartment 301. The thoughtfully designed floor plan provides ample space for relaxation, entertainment, and creating cherished memories with loved ones. The two well-appointed bedrooms offer privacy and tranquility, while the spacious living area serves as the heart of the home, p...