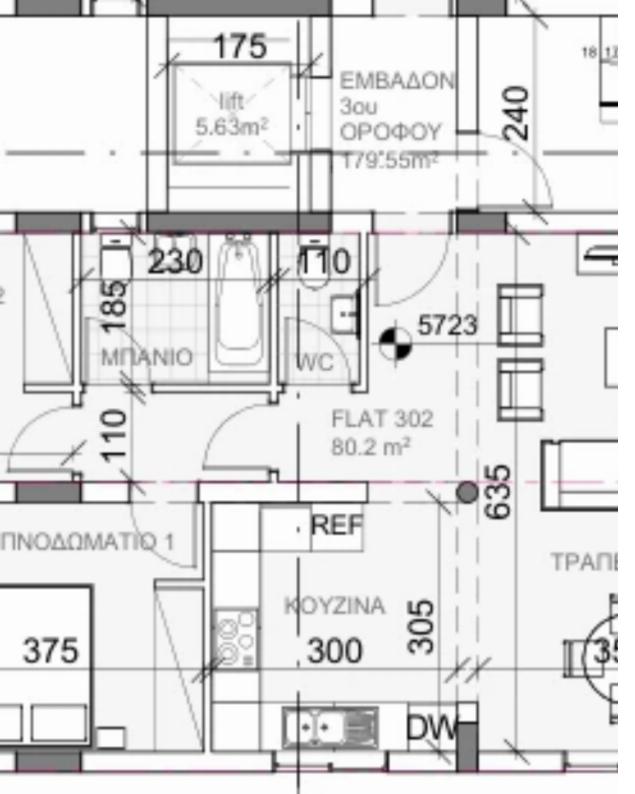

**Estate ID:** 30723

**Ref:** J3041L501

Density: 0 %

Available from: 2024-04-23

Offered at: 400,00

Type: Penthouse

Apartment 302: Spacious 2-Bedroom Luxury Apartment Discover Apartment 302 at CHRISTINA COURT, a luxurious 2-bedroom apartment offering a total covered area of 118 sqm. This meticulously designed living space encompasses 80 sqm of comfortable living area, a 21 sqm veranda for outdoor enjoyment, and additional storage and parking spaces totaling 17 sqm. Step into a world of elegance and modern living as you explore Apartment 302. The thoughtfully designed floor plan provides ample space for relaxation, entertainment, and creating cherished memories with loved ones. The two well-appointed bedrooms offer privacy and tranquility, while the spacious living area serves as the heart of the home, p...