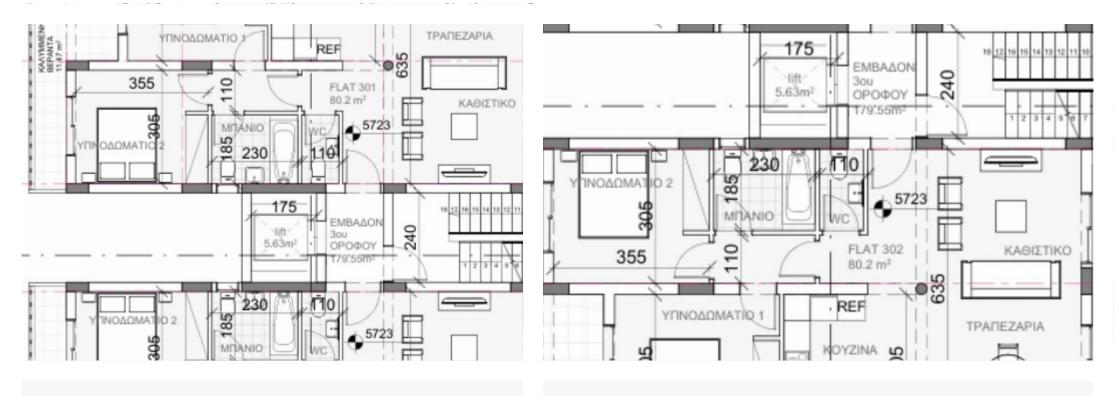

**Estate ID:** 30723

**Ref:** J3041L501

Density: 0 %

Available from: 2024-04-23

Offered at: 400,00

Type: Penthouse

Apartment 302: Spacious 2-Bedroom Luxury Apartment Discover Apartment 302 at CHRISTINA COURT, a luxurious 2-bedroom apartment offering a total covered area of 118 sqm. This meticulously designed living space encompasses 80 sqm of comfortable living area, a 21 sqm veranda for outdoor enjoyment, and additional storage and parking spaces totaling 17 sqm. Step into a world of elegance and modern living as you explore Apartment 302. The thoughtfully designed floor plan provides ample space for relaxation, entertainment, and creating cherished memories with loved ones. The two well-appointed bedrooms offer privacy and tranquility, while the spacious living area serves as the heart of the home, p...