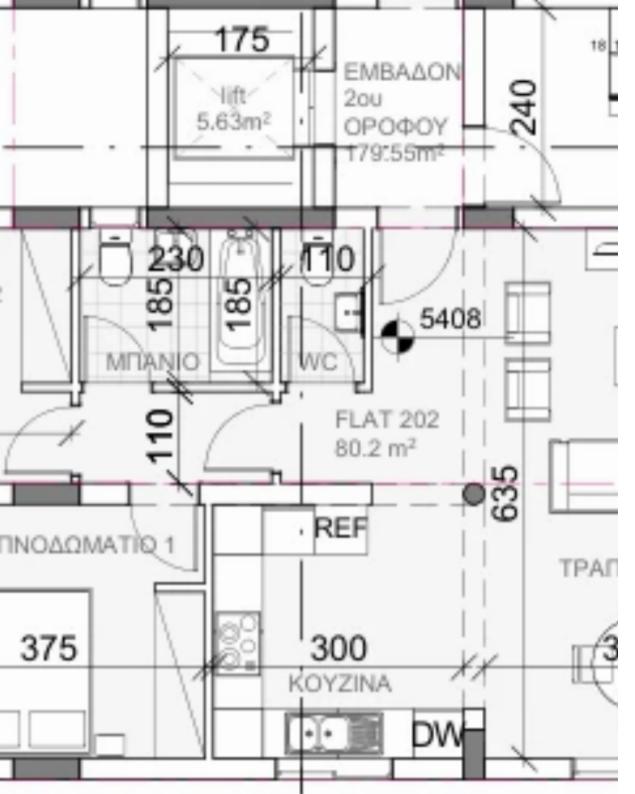

Type: **Apartment** 

Veranda: 21 m²

Apartment 202: Spacious 2-Bedroom Luxury Apartment Discover Apartment 202 at CHRISTINA COURT, a luxurious 2-bedroom apartment offering a total covered area of 118 sqm. This meticulously designed living space encompasses 80 sqm of comfortable living area, a 21 sqm veranda for outdoor enjoyment, and additional storage and parking spaces totaling 17 sqm. Step into a world of elegance and modern living as you explore Apartment 202. The thoughtfully designed floor plan provides ample space for relaxation, entertainment, and creating cherished memories with loved ones. The two well-appointed bedrooms offer privacy and tranquility, while the spacious living area serves as the heart of the home, p...