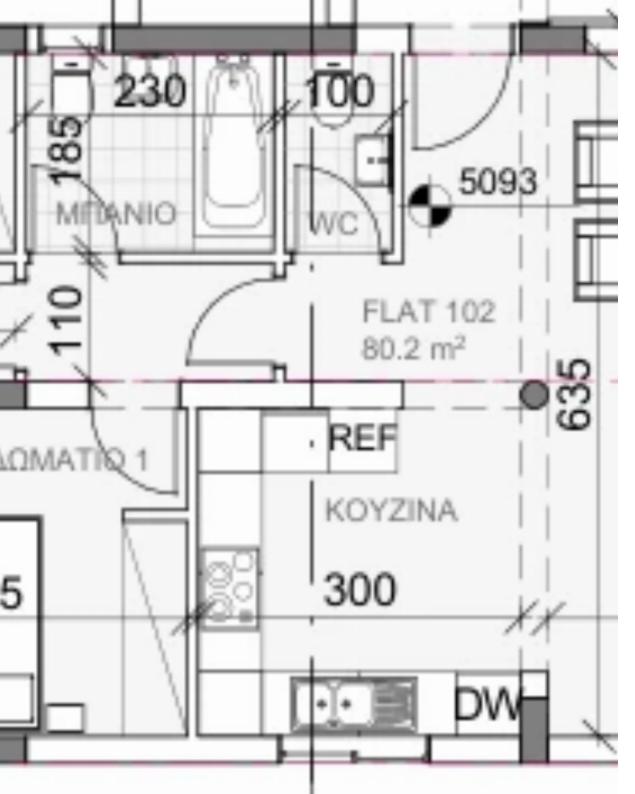

Type: **Apartment** 

Veranda: 21 m²

Apartment 102: Spacious 2-Bedroom Luxury Apartment Discover Apartment 102 at CHRISTINA COURT, a luxurious 2-bedroom apartment offering a total covered area of 118 sqm. This meticulously designed living space encompasses 80 sqm of comfortable living area, a 21 sqm veranda for outdoor enjoyment, and additional storage and parking spaces totaling 17 sqm. Step into a world of elegance and modern living as you explore Apartment 102.

The thoughtfully designed floor plan provides ample space for relaxation, entertainment, and creating cherished memories with loved ones. The two well-appointed bedrooms offer privacy and tranquility, while the spacious living area serves as the heart of the home, p...