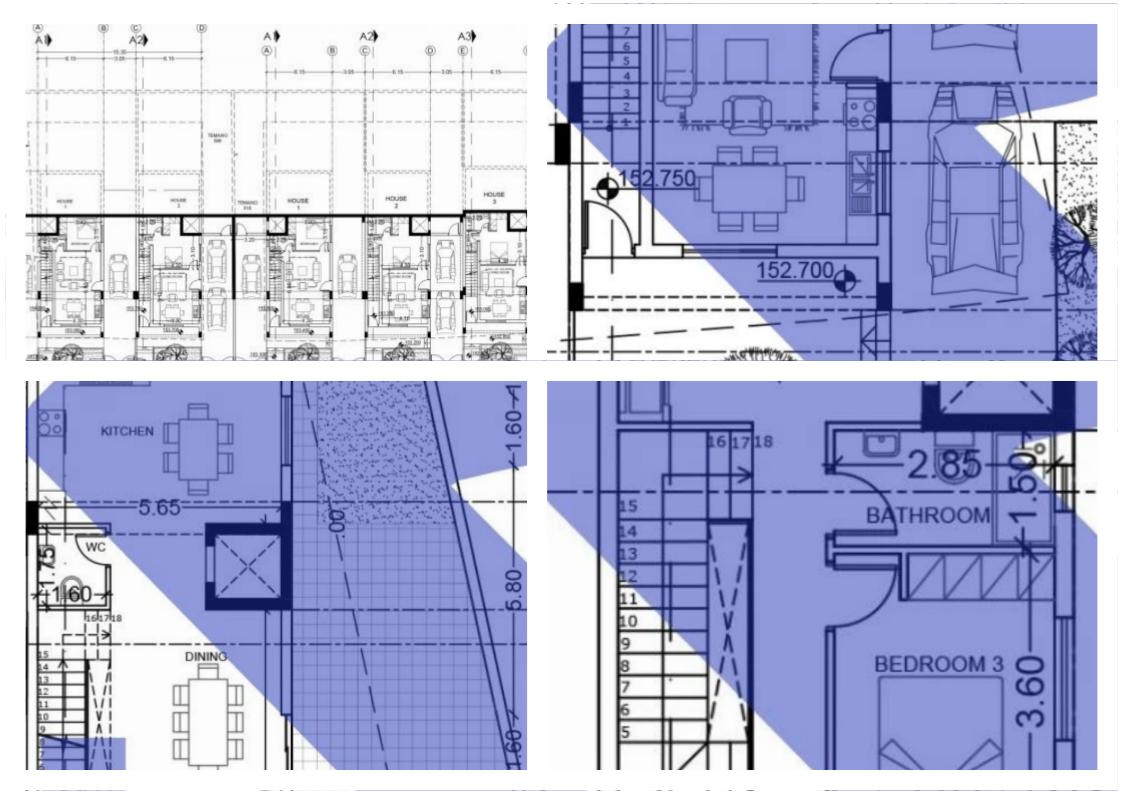

Offered at: 695,000

ype: **PrivateHouse** 

Welcome to Dreamy Residence House 6, an exquisite detached property that exemplifies luxury, style, and modern living. Set on a generous land plot spanning 266 square meters, this home offers the perfect balance between outdoor space and the convenience of a detached residence. With covered areas totaling 315 square meters and a spacious living area of 263 square meters, this residence provides a harmonious blend of comfort, functionality, and elegance. From the moment you enter Dreamy Residence House 6, you will be captivated by its impeccable design and attention to detail. The thoughtfully planned layout creates a seamless flow throughout the house, ensuring both practicality and a vis...