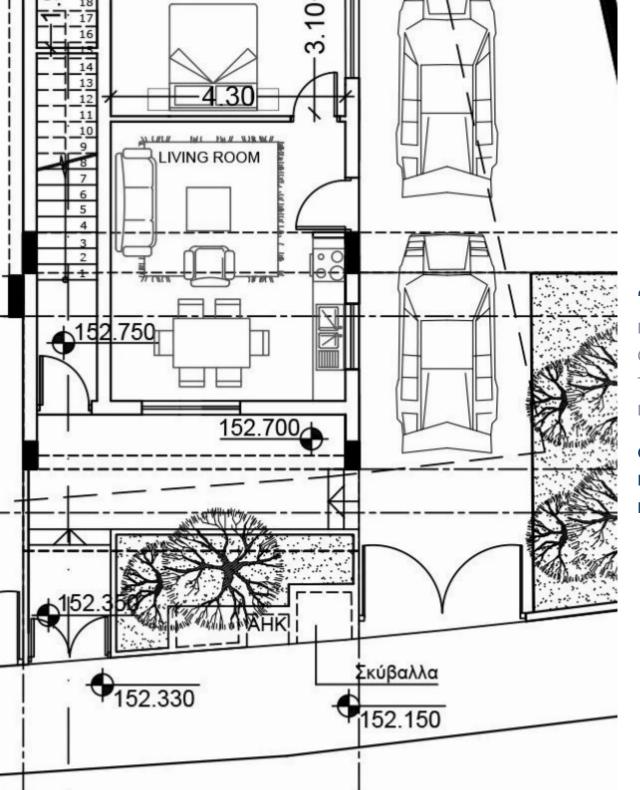

Offered at: 695,000

ype: **PrivateHouse** 

Welcome to Dreamy Residence House 6, an exquisite detached property that exemplifies luxury, style, and modern living. Set on a generous land plot spanning 266 square meters, this home offers the perfect balance between outdoor space and the convenience of a detached residence. With covered areas totaling 315 square meters and a spacious living area of 263 square meters, this residence provides a harmonious blend of comfort, functionality, and elegance. From the moment you enter Dreamy Residence House 6, you will be captivated by its impeccable design and attention to detail. The thoughtfully planned layout creates a seamless flow throughout the house, ensuring both practicality and a vis...