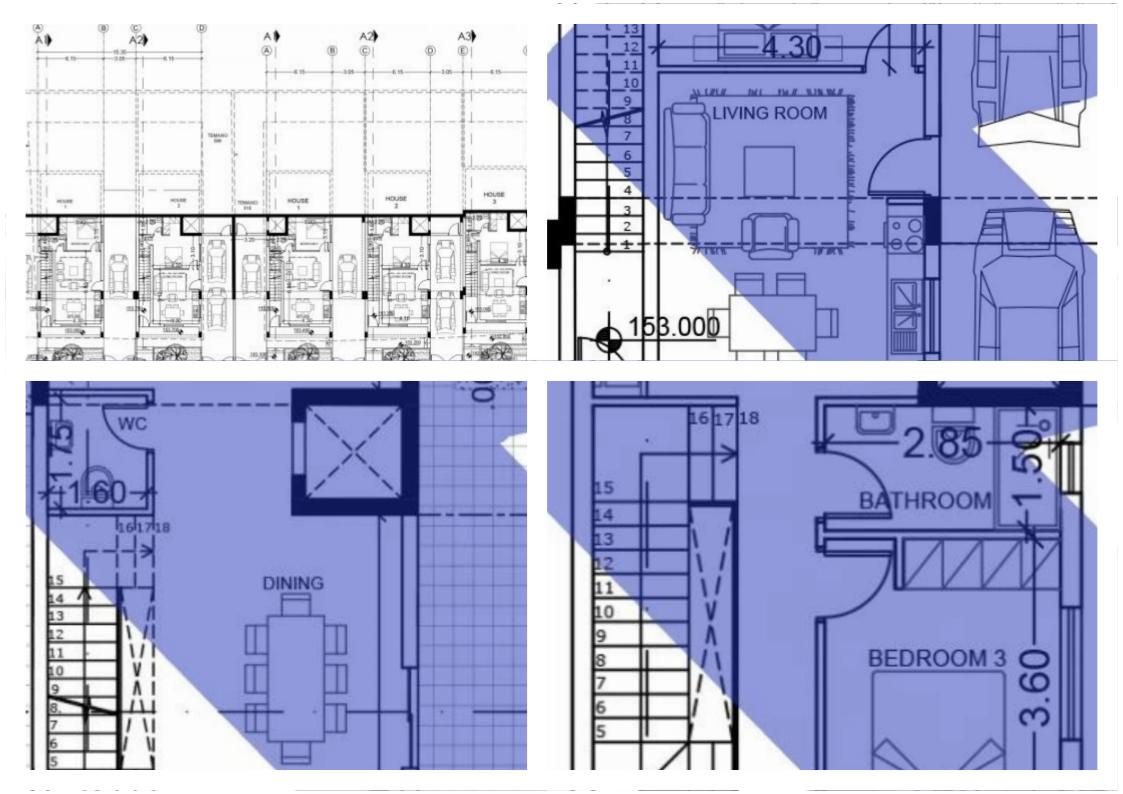

Type: PrivateHouse

Welcome to Dreamy Residence House 5, an extraordinary detached property that encapsulates elegance, luxury, and modern living. This exceptional home is nestled on a well-proportioned land plot spanning 240 square meters, offering a perfect blend of outdoor space and the convenience of a detached residence. With covered areas totaling 315 square meters and a spacious living area of 263 square meters, this residence presents a harmonious fusion of comfort and style. Upon entering Dreamy Residence House 5, you'll be greeted by a captivating design that exudes sophistication and meticulous attention to detail. The thoughtfully crafted layout seamlessly connects the various areas of the house,...