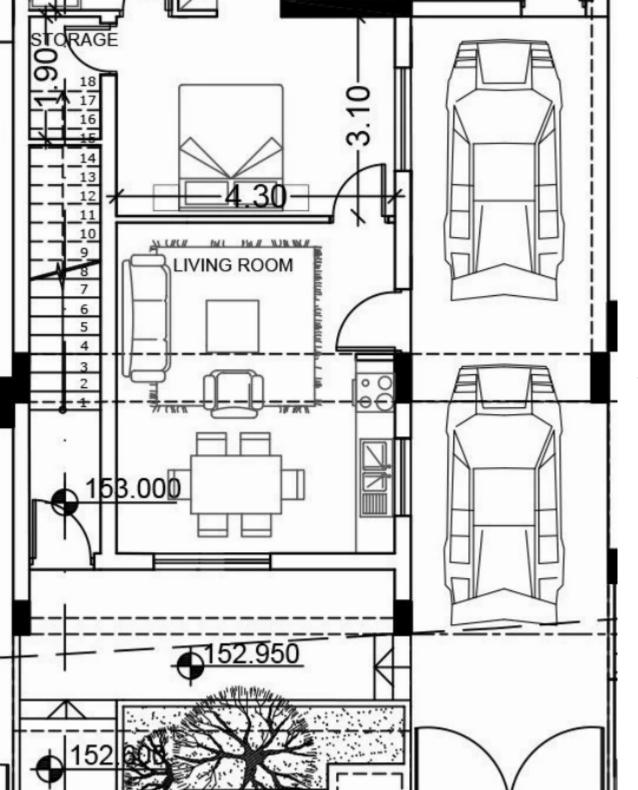

Type: PrivateHouse

Welcome to Dreamy Residence House 5, an extraordinary detached property that encapsulates elegance, luxury, and modern living. This exceptional home is nestled on a well-proportioned land plot spanning 240 square meters, offering a perfect blend of outdoor space and the convenience of a detached residence. With covered areas totaling 315 square meters and a spacious living area of 263 square meters, this residence presents a harmonious fusion of comfort and style. Upon entering Dreamy Residence House 5, you'll be greeted by a captivating design that exudes sophistication and meticulous attention to detail. The thoughtfully crafted layout seamlessly connects the various areas of the house,...