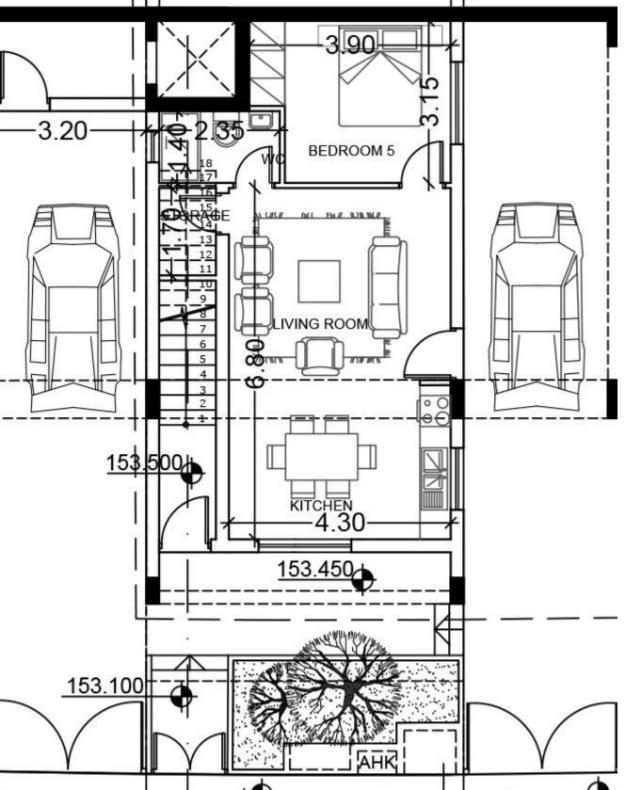

Welcome to Dreamy Residence House 3, a magnificent detached property that embodies sophistication, luxury, and comfort. This exceptional home is situated on a generous land plot spanning 330 square meters, offering ample space for outdoor activities and relaxation. With covered areas totaling 338 square meters and a spacious living area of 263 square meters, this residence provides a harmonious blend of functionality and elegance. As you enter Dreamy Residence House 3, you'll immediately be captivated by the exquisite design and meticulous attention to detail. The thoughtfully planned layout ensures a seamless flow between the different areas of the house, creating a warm and inviting atm...