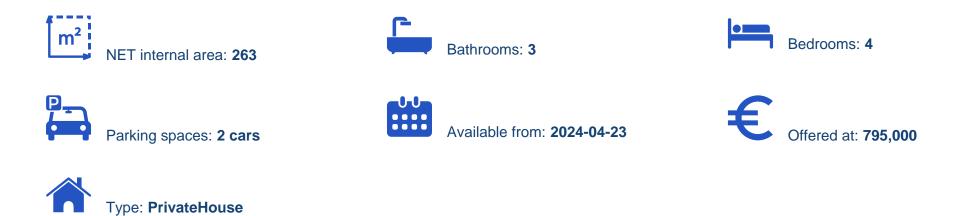

## 4 bedrooms, 263

Limassol, Panthea-Grammar-School-Agios-Athanasios-4105, Cyprus

This ad is presented by listings admin, under supervision from , Licensed Real Estate Agent Reg no: 1234, Lic no: 603/E

Offered at: €795,000 Estate ID: 30757 Ref: J3023L468

Welcome to Dreamy Residence House 3, a magnificent detached property that embodies sophistication, luxury, and comfort. This exceptional home is situated on a generous land plot spanning 330 square meters, offering ample space for outdoor activities and relaxation. With covered areas totaling 338 square meters and a spacious living area of 263 square meters, this residence provides a harmonious blend of functionality and elegance. As you enter Dreamy Residence House 3, you'll immediately be captivated by the exquisite design and meticulous attention to detail. The thoughtfully planned layout ensures a seamless flow between the different areas of the house, creating a warm and inviting atm...